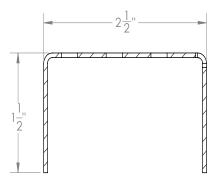

## D 65:

- Circle pattern perforated grate for S-DG 65
- 16 gauge 304L stainless steel

Models (Overall dimension):

- D 6548: 47-7/8" L x 2-1/2" W x 1-1/2" H
- D 6560: 59-7/8" L x 2-1/2" W x 1-1/2" H
- D 6596: 95-7/8" L x 2-1/2" W x 1-1/2" H