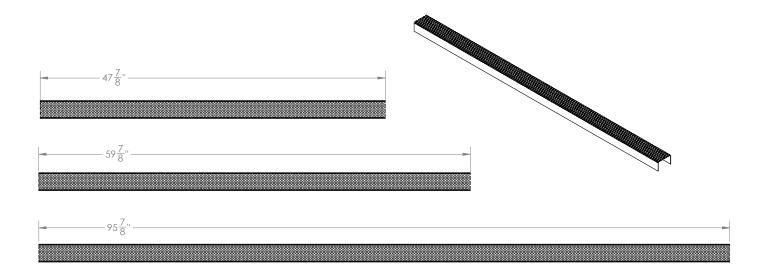

## D 65:

- Circle pattern perforated grate for S-DG 65
- 16 gauge 304L stainless steel

Models (Overall dimension):

- D 6548: 47-7/8" L x 2-1/2" W x 1-1/2" H
- D 6560: 59-7/8" L x 2-1/2" W x 1-1/2" H
- D 6596: 95-7/8" L x 2-1/2" W x 1-1/2" H