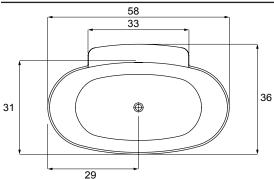

AILABLE SIZES**

• 58.36.24

#### WATER CAPACITY

• 65 Gallons

#### WEIGHT

• 245 Pounds

#### **BACK SLOPE**

• 28°

#### MATERIAL

Hydroluxe SS

#### STANDARD COLORS

• White, Almond, Biscuit

#### **PREMIUM COLORS**

 Black, Blue, Carbon, Gray, Espresso Lime Green, Olive, Pink, Red Royal Blue, Sky Blue, Violet, Yellow

#### **FINISH**

• Matte, Polished, Two-Tone

#### WARRANTY

• 10 years



### CODES AND COMPLIANCES

Massachusetts code File no: P1-0614-491













## **OPTIONS** (MORE INFORMATION AVAILABLE ON OUR WEBSITE)

- Air System
  - Blower and Control Panel must be remotely located
  - Electrical Requirements one 15 AMP dedicated GFCI
- Remote Control for Air System
- Tower

#### INSTALLATION VIDEO AVAILABLE ON WEBSITE:

WWW.HYDROSYSTEM.COM/TECHNICAL-INFORMATION/VIDEOS/