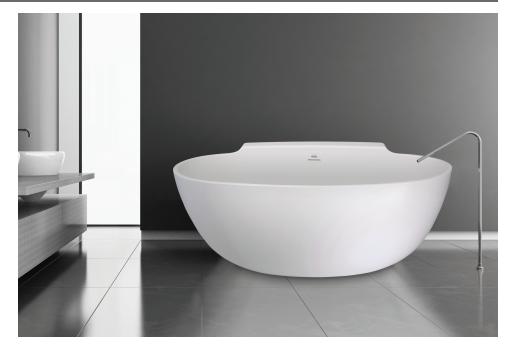

# **GUTHRIE**

# METRO COLLECTION



#### **AVAILABLE SIZES**

• 58.36.24

#### WATER CAPACITY

• 65 Gallons

#### WEIGHT

• 245 Pounds

#### **BACK SLOPE**

• 28°

#### MATERIAL

Hydroluxe SS

#### STANDARD COLORS

• White, Almond, Biscuit

#### **PREMIUM COLORS**

 Black, Blue, Carbon, Gray, Espresso Lime Green, Olive, Pink, Red Royal Blue, Sky Blue, Violet, Yellow

#### **FINISH**

• Matte, Polished, Two-Tone

#### WARRANTY

• 10 years



### CODES AND COMPLIANCES

Massachusetts code File no: P1-0614-491













## **OPTIONS** (MORE INFORMATION AVAILABLE ON OUR WEBSITE)

- Air System
  - Blower and Control Panel must be remotely located
  - Electrical Requirements one 15 AMP dedicated GFCI
- Remote Control for Air System
- Tower

#### INSTALLATION VIDEO AVAILABLE ON WEBSITE:

WWW.HYDROSYSTEM.COM/TECHNICAL-INFORMATION/VIDEOS/