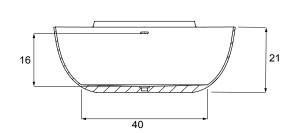

LABLE SIZES**

• 58.36.24

#### WATER CAPACITY

• 65 Gallons

#### WEIGHT

• 245 Pounds

#### **BACK SLOPE**

• 28°

#### MATERIAL

Hydroluxe SS

#### STANDARD COLORS

• White, Almond, Biscuit

#### **PREMIUM COLORS**

 Black, Blue, Carbon, Gray, Espresso Lime Green, Olive, Pink, Red Royal Blue, Sky Blue, Violet, Yellow

#### **FINISH**

• Matte, Polished, Two-Tone

#### WARRANTY

• 10 years



### CODES AND COMPLIANCES

Massachusetts code File no: P1-0614-491













## **OPTIONS** (MORE INFORMATION AVAILABLE ON OUR WEBSITE)

- Air System
  - Blower and Control Panel must be remotely located
  - Electrical Requirements one 15 AMP dedicated GFCI
- Remote Control for Air System
- Tower

#### INSTALLATION VIDEO AVAILABLE ON WEBSITE:

WWW.HYDROSYSTEM.COM/TECHNICAL-INFORMATION/VIDEOS/