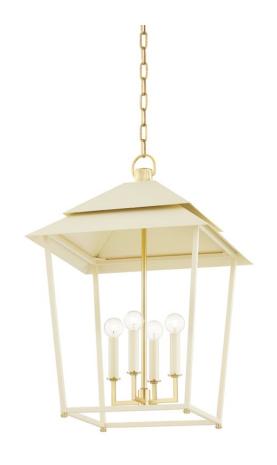

# **NATICK**

### 5127-AGB/SSD

Natick is clean, open, and airy. The double roofline stands out from a traditional lantern, while the Aged Brass metal feet and squared arms add to the unique quality of the piece.

#### **FINISHES**

Aged Brass (AGB) Aged Brass/soft Black (AGB/SBK)

#### **DIMENSIONS**

Height 27.00"

Width/Diameter 18.00"

Minimum Height 30.25"

Maximum Height 82.25"

Canopy/Backplate 6.00"

Hanging Type 54"

Weight 18.70lb