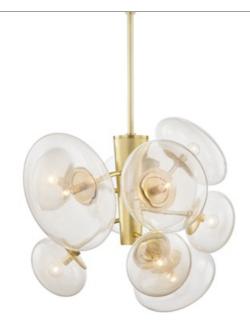

# Opera

Product ID KBS1471809-AGB

Click to Show Price

## **DIMENSIONAL INFORMATION**

Height

26.50"

**ADA** Compliant

No

Hanging Type

Stem -

Canopy/Backplate

5.50" D

Diameter

30.75"

Minimum Height

29.50"

Maximum Height

83.50"

Weight

12.00lb.

#### Bulb 1

(9) 60 Watt Max 120 VAC

Bulb Included

No

Socket Type

E12 Candelabra - G16.5

**UL** Rating

Damp