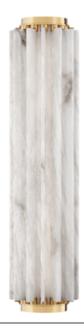

## Hillside

Product ID **6024-AGB** 

**DIMENSIONAL INFORMATION** 

Height 24.50"
ADA Compliant Yes
Hanging Type Canopy/Backplate 5.50" D
Width 6.00"
Extension 4.00"
Top To Center 12.25"
Weight 17.00lb.

**SHADE INFORMATION** 

Shade Height 22.13"
Shade Material Spanis

Spanish Alabaster

SHIPPING INFORMATION

C (UL

Carton 1 29.00" x 21.00" x 7.00"

Carton 1 Weight 21.00lb.
Shipping Method UPS

**LAMPING INFORMATION** 

Bulb 1

(1) 18 Watt Max 120 VAC
Bulb Included Yes
Socket Type Led
UL Rating Damp
Plug In No

**AVAILABLE FINISHES** 

AGED BRASS (AGB)
POLISHED NICKEL (PN)

JOB/LOCATION QUANTITY

**NOTES** 

Hudson Valley Lighting | 151 Airport Dr, Wappingers Falls, NY 12590 | hudsonvalleylighting.hvlgroup.com