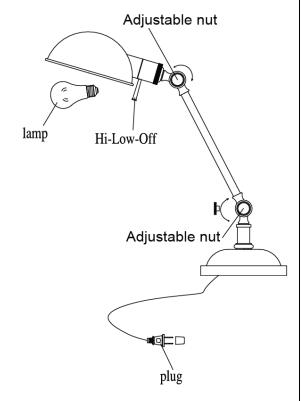

## **INSTALLATION INSTRUCTIONS**

L433

Always unplug the power before installing or replacing bulb and before cleaning or other maintenance.

## **INSTALLATION**

- 1.Remove the table lamp and parts bag(s) from the carton. Before discarding the carton, double check packing to make certain that all parts are found.
- 2. Install bulb. (not included).
- 3. Plug cord into wall outlet. Hi-Low-Off switch in socket.