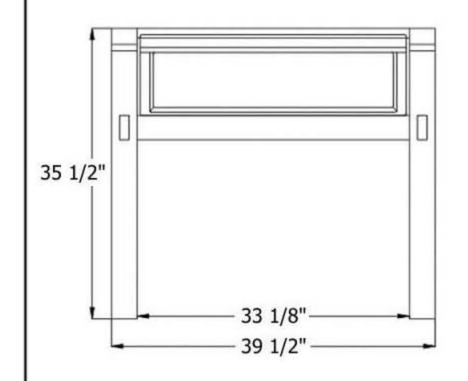

| 5702 – Wooden Stand for Double Farmhouse Sink (4613, 4615)                                                                                                                                                                                                             |        |                                 |
|------------------------------------------------------------------------------------------------------------------------------------------------------------------------------------------------------------------------------------------------------------------------|--------|---------------------------------|
|                                                                                                                                                                                                                                                                        | Part # | Description                     |
| 35 1/2"  35 1/2"  37 7/8"  7 7/8"  7 7/8"  33 1/8"  39 1/2"  3"  3"  3"  3"  3"  3"  3"  3"  3"                                                                                                                                                                        |        |                                 |
| 6 1/4"  1"  3 1/8"                                                                                                                                                                                                                                                     |        |                                 |
| <ul> <li>Technical Information</li> <li>Wooden stand only.</li> <li>For use with ("4613") or ("4615") Fireclay Double Farmhouse Sinks.</li> <li>6 1/4" diameter back counter for faucet installation.</li> <li>Available as Stained (63) or Unstained (99).</li> </ul> |        |                                 |
|                                                                                                                                                                                                                                                                        |        | erbeau du Sanitaire depuis 1857 |