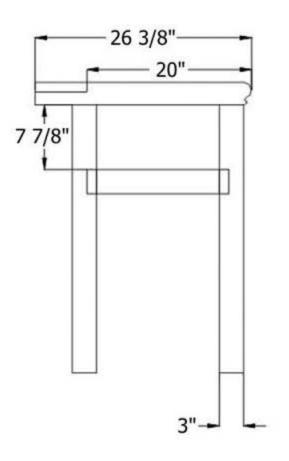

| 5702 – Wooden Stand for Double Farmhouse Sink (4613, 4615)                                                                                                                                                                                                             |        |                                 |
|------------------------------------------------------------------------------------------------------------------------------------------------------------------------------------------------------------------------------------------------------------------------|--------|---------------------------------|
|                                                                                                                                                                                                                                                                        | Part # | Description                     |
| 35 1/2"  35 1/2"  37 7/8"  7 7/8"  7 7/8"  33 1/8"  39 1/2"  3"  3"  3"  3"  3"  3"  3"  3"  3"                                                                                                                                                                        |        |                                 |
| 6 1/4"  1"  3 1/8"                                                                                                                                                                                                                                                     |        |                                 |
| <ul> <li>Technical Information</li> <li>Wooden stand only.</li> <li>For use with ("4613") or ("4615") Fireclay Double Farmhouse Sinks.</li> <li>6 1/4" diameter back counter for faucet installation.</li> <li>Available as Stained (63) or Unstained (99).</li> </ul> |        |                                 |
|                                                                                                                                                                                                                                                                        |        | erbeau du Sanitaire depuis 1857 |