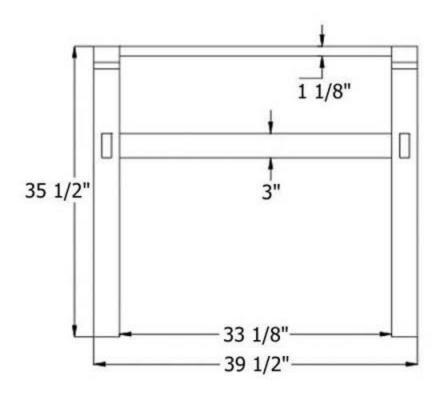

| 5702 – Wooden Stand for Double Farmhouse Sink (4613, 4615)                                                                                                                                                                                                             |        |                                 |
|------------------------------------------------------------------------------------------------------------------------------------------------------------------------------------------------------------------------------------------------------------------------|--------|---------------------------------|
|                                                                                                                                                                                                                                                                        | Part # | Description                     |
| 35 1/2"  35 1/2"  37 7/8"  7 7/8"  7 7/8"  33 1/8"  39 1/2"  3"  3"  3"  3"  3"  3"  3"  3"  3"                                                                                                                                                                        |        |                                 |
| 6 1/4"  1"  3 1/8"                                                                                                                                                                                                                                                     |        |                                 |
| <ul> <li>Technical Information</li> <li>Wooden stand only.</li> <li>For use with ("4613") or ("4615") Fireclay Double Farmhouse Sinks.</li> <li>6 1/4" diameter back counter for faucet installation.</li> <li>Available as Stained (63) or Unstained (99).</li> </ul> |        |                                 |
|                                                                                                                                                                                                                                                                        |        | erbeau du Sanitaire depuis 1857 |