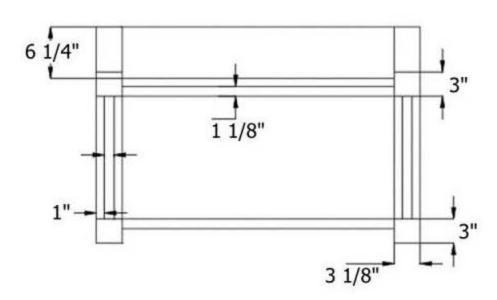

| 5702 – Wooden Stand for Double Farmhouse Sink (4613, 4615)                                                                                                                                                                                                             |        |                                 |
|------------------------------------------------------------------------------------------------------------------------------------------------------------------------------------------------------------------------------------------------------------------------|--------|---------------------------------|
|                                                                                                                                                                                                                                                                        | Part # | Description                     |
| 35 1/2"  35 1/2"  37 7/8"  7 7/8"  7 7/8"  33 1/8"  39 1/2"  3"  3"  3"  3"  3"  3"  3"  3"  3"                                                                                                                                                                        |        |                                 |
| 6 1/4"  1"  3 1/8"                                                                                                                                                                                                                                                     |        |                                 |
| <ul> <li>Technical Information</li> <li>Wooden stand only.</li> <li>For use with ("4613") or ("4615") Fireclay Double Farmhouse Sinks.</li> <li>6 1/4" diameter back counter for faucet installation.</li> <li>Available as Stained (63) or Unstained (99).</li> </ul> |        |                                 |
|                                                                                                                                                                                                                                                                        |        | erbeau du Sanitaire depuis 1857 |