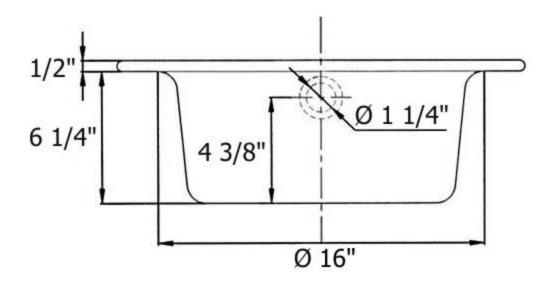

| 4604 – Round Sink in Fireclay                                                                                                                                                                                                                                                                                                                                                                                                                                                                                        |        |                                   |
|----------------------------------------------------------------------------------------------------------------------------------------------------------------------------------------------------------------------------------------------------------------------------------------------------------------------------------------------------------------------------------------------------------------------------------------------------------------------------------------------------------------------|--------|-----------------------------------|
| Technical Information  For sink without overflow, please order 3 ½" Basket Strainer (4511) or if garbage disposal is used, order Flange (4513) and Stopper (4514).  For sink with overflow, please order Overflow, 3 ½" Waste and Basket (4523) separately with sink (special order).  Available in White (20), and French Ivory (30).  Please See Cleaning Instructions: <a href="http://herbeau.com/FireclayCleaning.pdf">http://herbeau.com/FireclayCleaning.pdf</a> For Finish Care and Maintenance Information. | Part # | Description                       |
|                                                                                                                                                                                                                                                                                                                                                                                                                                                                                                                      |        | HERBEAU<br>Properties depuis 1857 |