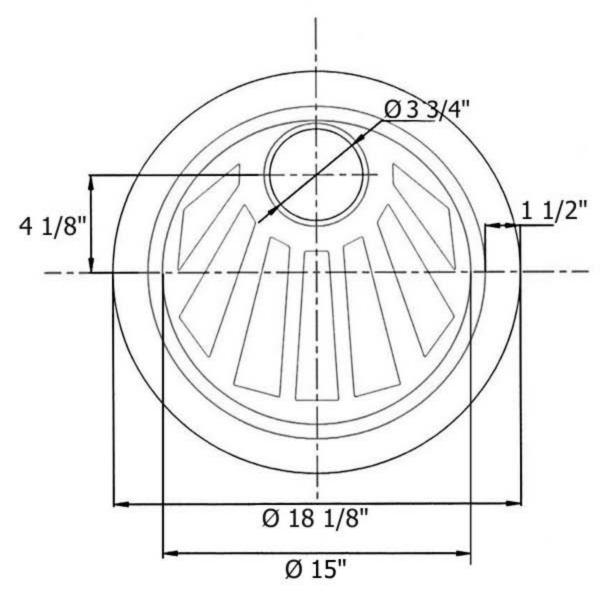

| 4604 – Round Sink in Fireclay                                                                                                                                                                                                                                                                                                                                                                                                                                                                                        |        |                                   |
|----------------------------------------------------------------------------------------------------------------------------------------------------------------------------------------------------------------------------------------------------------------------------------------------------------------------------------------------------------------------------------------------------------------------------------------------------------------------------------------------------------------------|--------|-----------------------------------|
| Technical Information  For sink without overflow, please order 3 ½" Basket Strainer (4511) or if garbage disposal is used, order Flange (4513) and Stopper (4514).  For sink with overflow, please order Overflow, 3 ½" Waste and Basket (4523) separately with sink (special order).  Available in White (20), and French Ivory (30).  Please See Cleaning Instructions: <a href="http://herbeau.com/FireclayCleaning.pdf">http://herbeau.com/FireclayCleaning.pdf</a> For Finish Care and Maintenance Information. | Part # | Description                       |
|                                                                                                                                                                                                                                                                                                                                                                                                                                                                                                                      |        | HERBEAU<br>Properties depuis 1857 |