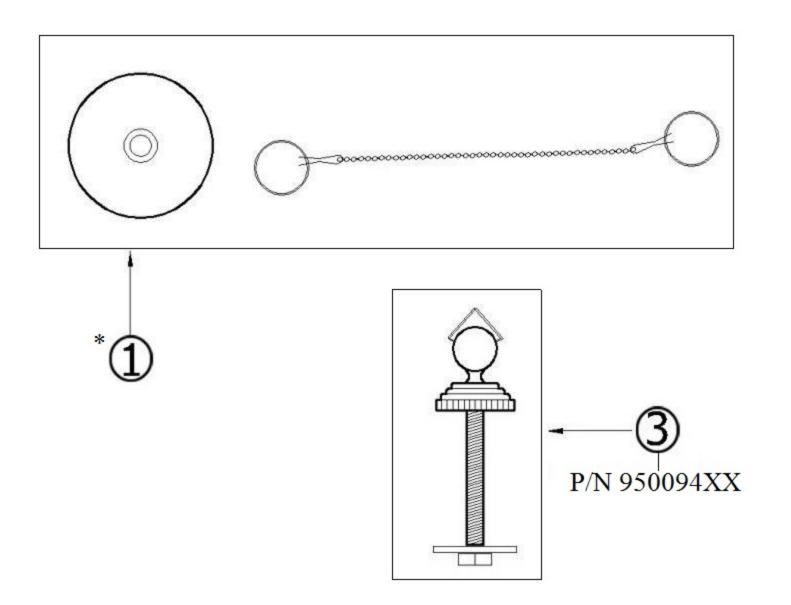

## 4525 – Plug & Chain

|                                                           | Part# | WARRANTY TICKET  |
|-----------------------------------------------------------|-------|------------------|
| Technical Information                                     | 01    | *Chain & Stopper |
|                                                           | 03    | Mounting Bracket |
| • Fits (4521) and (4070).                                 |       |                  |
| • Available finishes are French Weathered Brass (47),     |       | *NO PART NUMBER  |
| Polished Chrome (48), SoliBrass (49), Lacquered Matte     |       | AVAILABLE*       |
| Black Nickel (50), Old Gold (52), Old Silver (53),        |       |                  |
| Polished Brass (55), Polished Nickel (56), Brushed        |       |                  |
| Nickel (57), Satin Nickel (60), Antique Lacquered         |       |                  |
| Copper (67), Antique Lacquered Brass (68), Weathered      |       |                  |
| Brass (70), Lacquered Polished Black Nickel (71) and      |       |                  |
| Lacquered Polished Copper (80).                           |       |                  |
| <ul> <li>Please See Cleaning Instructions:</li> </ul>     |       |                  |
| http://herbeau.com/CleaningAll.pdf For Finish Care and    |       |                  |
| Maintenance Information.                                  |       |                  |
| Please follow example when ordering parts for Plug & Chai |       |                  |

Please follow example when ordering parts for Plug & Chain

• To order part#03 – Mounting Bracket

## o <u>950094xx</u>

• Please substitute finish number needed in place of <u>XX</u>

## 4525 - Plug and Chain

\*P/N = PART NUMBER

= FINISHED PARTS

XX = TWO DIGIT FINISH CODE

Copyright©2017 Herbeau Creations. All rights reserved. All product and specifications are subject to change without notice. Herbeau Creations is not responsible for typographical and/or dimensional errors. Typographical errors are subject to correction.