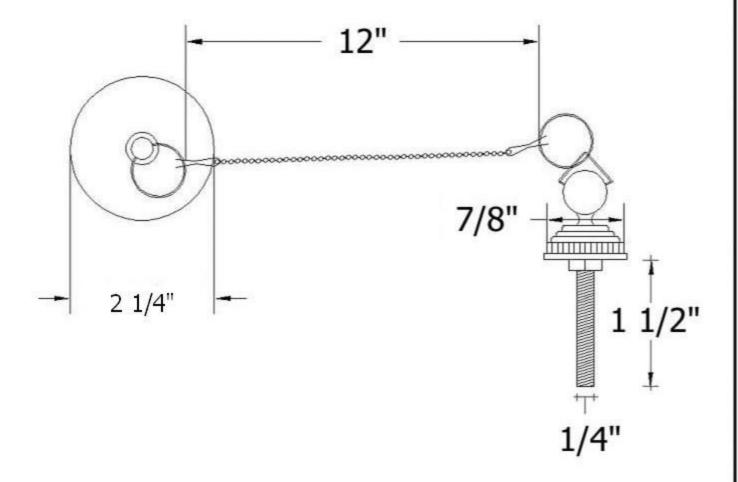

## 4525 - Plug and Chain

Copyright©2017 Herbeau Creations. All rights reserved. All product and specifications are subject to change without notice. Herbeau Creations is not responsible for typographical and/or dimensional errors. Typographical errors are subject to correction.