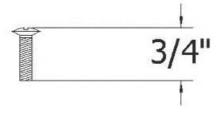

Please follow example when ordering parts for Grid Strainer 1 ½"

• To order part# 01 – Finished Screw

## o <u>990022xx</u>

• Please substitute finish number needed in place of <u>XX</u>