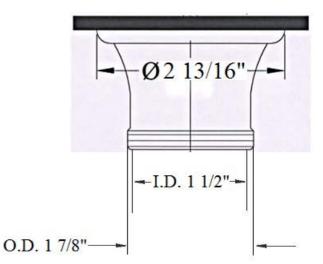

## 4521 - Grid Strainer 1 1/2"

|                                                                         | Part# | Description            |
|-------------------------------------------------------------------------|-------|------------------------|
| Technical Information                                                   | 01    | Finished Screw         |
|                                                                         | 02    | Finished Grid Strainer |
| • 1 ½" outlet.                                                          | 03    | Rubber Gasket          |
| <ul> <li>Available finishes are French Weathered Brass (47),</li> </ul> | 04    | Brass Tailpiece        |
| Polished Chrome (48), SoliBrass (49), Lacquered Matte                   |       |                        |
| Black Nickel (50), Polished Brass (55), Polished Nickel                 |       |                        |
| (56), Brushed Nickel (57), Satin Nickel (60), Antique                   |       |                        |
| Lacquered Copper (67), Antique Lacquered Brass (68),                    |       |                        |
| Weathered Brass (70), Lacquered Polished Black Nickel                   |       |                        |
| (71) and Lacquered Polished Copper (80).                                |       |                        |
| <ul> <li>Please See Cleaning Instructions:</li> </ul>                   |       |                        |
| http://herbeau.com/CleaningAll.pdf For Finish Care and                  |       |                        |
| Maintenance Information.                                                |       |                        |
|                                                                         |       |                        |
| Please follow example when ordering parts for Grid Strainer 1           | 1/2"  |                        |