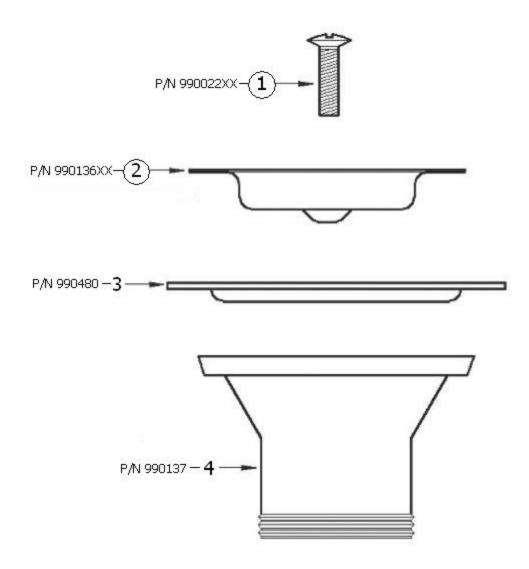

## 4521 - Grid Strainer 1 1/2"

|                                                                         | Part# | Description            |
|-------------------------------------------------------------------------|-------|------------------------|
| Technical Information                                                   | 01    | Finished Screw         |
|                                                                         | 02    | Finished Grid Strainer |
| • 1 ½" outlet.                                                          | 03    | Rubber Gasket          |
| <ul> <li>Available finishes are French Weathered Brass (47),</li> </ul> | 04    | Brass Tailpiece        |
| Polished Chrome (48), SoliBrass (49), Lacquered Matte                   |       |                        |
| Black Nickel (50), Polished Brass (55), Polished Nickel                 |       |                        |
| (56), Brushed Nickel (57), Satin Nickel (60), Antique                   |       |                        |
| Lacquered Copper (67), Antique Lacquered Brass (68),                    |       |                        |
| Weathered Brass (70), Lacquered Polished Black Nickel                   |       |                        |
| (71) and Lacquered Polished Copper (80).                                |       |                        |
| <ul> <li>Please See Cleaning Instructions:</li> </ul>                   |       |                        |
| http://herbeau.com/CleaningAll.pdf For Finish Care and                  |       |                        |
| Maintenance Information.                                                |       |                        |
|                                                                         |       |                        |
| Please follow example when ordering parts for Grid Strainer 1           | 1/2"  |                        |

Please follow example when ordering parts for Grid Strainer 1 ½"

• To order part# 01 – Finished Screw

## o <u>990022xx</u>

• Please substitute finish number needed in place of <u>XX</u>

## 4521 - Grid Strainer 1 1/2"

\*P/N = PART NUMBER

= FINISHED PARTS XX = TWO DIGIT FINISH CODE

Copyright©2017 Herbeau Creations. All rights reserved. All product and specifications are subject to change without notice. Herbeau Creations is not responsible for typographical and/or dimensional errors. Typographical errors are subject to correction.