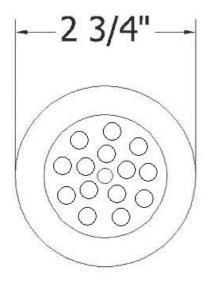

## 4521 - Grid Strainer 1 1/2"

|                                                                         | Part# | Description            |
|-------------------------------------------------------------------------|-------|------------------------|
| Technical Information                                                   | 01    | Finished Screw         |
|                                                                         | 02    | Finished Grid Strainer |
| • 1 ½" outlet.                                                          | 03    | Rubber Gasket          |
| <ul> <li>Available finishes are French Weathered Brass (47),</li> </ul> | 04    | Brass Tailpiece        |
| Polished Chrome (48), SoliBrass (49), Lacquered Matte                   |       |                        |
| Black Nickel (50), Polished Brass (55), Polished Nickel                 |       |                        |
| (56), Brushed Nickel (57), Satin Nickel (60), Antique                   |       |                        |
| Lacquered Copper (67), Antique Lacquered Brass (68),                    |       |                        |
| Weathered Brass (70), Lacquered Polished Black Nickel                   |       |                        |
| (71) and Lacquered Polished Copper (80).                                |       |                        |
| <ul> <li>Please See Cleaning Instructions:</li> </ul>                   |       |                        |
| http://herbeau.com/CleaningAll.pdf For Finish Care and                  |       |                        |
| Maintenance Information.                                                |       |                        |
|                                                                         |       |                        |
| Please follow example when ordering parts for Grid Strainer 1           | 1/2"  |                        |