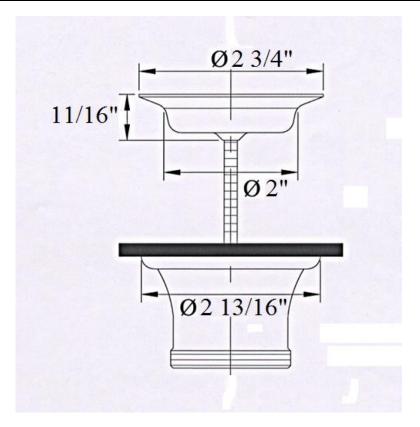

## 4521 - Grid Strainer 1 1/2"

|                                                                         | Part# | Description            |
|-------------------------------------------------------------------------|-------|------------------------|
| Technical Information                                                   | 01    | Finished Screw         |
|                                                                         | 02    | Finished Grid Strainer |
| • 1 ½" outlet.                                                          | 03    | Rubber Gasket          |
| <ul> <li>Available finishes are French Weathered Brass (47),</li> </ul> | 04    | Brass Tailpiece        |
| Polished Chrome (48), SoliBrass (49), Lacquered Matte                   |       |                        |
| Black Nickel (50), Polished Brass (55), Polished Nickel                 |       |                        |
| (56), Brushed Nickel (57), Satin Nickel (60), Antique                   |       |                        |
| Lacquered Copper (67), Antique Lacquered Brass (68),                    |       |                        |
| Weathered Brass (70), Lacquered Polished Black Nickel                   |       |                        |
| (71) and Lacquered Polished Copper (80).                                |       |                        |
| <ul> <li>Please See Cleaning Instructions:</li> </ul>                   |       |                        |
| http://herbeau.com/CleaningAll.pdf For Finish Care and                  |       |                        |
| Maintenance Information.                                                |       |                        |
|                                                                         |       |                        |
| Please follow example when ordering parts for Grid Strainer 1           | 1/2"  |                        |

Please follow example when ordering parts for Grid Strainer 1 ½"

• To order part# 01 – Finished Screw

## o <u>990022xx</u>

• Please substitute finish number needed in place of <u>XX</u>