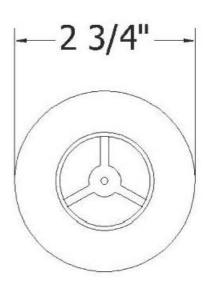

## 4521 - Grid Strainer 1 1/2"

|                                                                         | Part# | Description            |
|-------------------------------------------------------------------------|-------|------------------------|
| Technical Information                                                   | 01    | Finished Screw         |
|                                                                         | 02    | Finished Grid Strainer |
| • 1 ½" outlet.                                                          | 03    | Rubber Gasket          |
| <ul> <li>Available finishes are French Weathered Brass (47),</li> </ul> | 04    | Brass Tailpiece        |
| Polished Chrome (48), SoliBrass (49), Lacquered Matte                   |       |                        |
| Black Nickel (50), Polished Brass (55), Polished Nickel                 |       |                        |
| (56), Brushed Nickel (57), Satin Nickel (60), Antique                   |       |                        |
| Lacquered Copper (67), Antique Lacquered Brass (68),                    |       |                        |
| Weathered Brass (70), Lacquered Polished Black Nickel                   |       |                        |
| (71) and Lacquered Polished Copper (80).                                |       |                        |
| <ul> <li>Please See Cleaning Instructions:</li> </ul>                   |       |                        |
| http://herbeau.com/CleaningAll.pdf For Finish Care and                  |       |                        |
| Maintenance Information.                                                |       |                        |
|                                                                         |       |                        |
| Please follow example when ordering parts for Grid Strainer 1           | 1/2"  |                        |