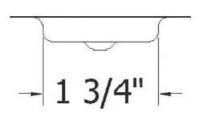

## 4521 - Grid Strainer 1 1/2"

|                                                                         | Part# | Description            |
|-------------------------------------------------------------------------|-------|------------------------|
| Technical Information                                                   | 01    | Finished Screw         |
|                                                                         | 02    | Finished Grid Strainer |
| • 1 ½" outlet.                                                          | 03    | Rubber Gasket          |
| <ul> <li>Available finishes are French Weathered Brass (47),</li> </ul> | 04    | Brass Tailpiece        |
| Polished Chrome (48), SoliBrass (49), Lacquered Matte                   |       |                        |
| Black Nickel (50), Polished Brass (55), Polished Nickel                 |       |                        |
| (56), Brushed Nickel (57), Satin Nickel (60), Antique                   |       |                        |
| Lacquered Copper (67), Antique Lacquered Brass (68),                    |       |                        |
| Weathered Brass (70), Lacquered Polished Black Nickel                   |       |                        |
| (71) and Lacquered Polished Copper (80).                                |       |                        |
| <ul> <li>Please See Cleaning Instructions:</li> </ul>                   |       |                        |
| http://herbeau.com/CleaningAll.pdf For Finish Care and                  |       |                        |
| Maintenance Information.                                                |       |                        |
|                                                                         |       |                        |
| Please follow example when ordering parts for Grid Strainer 1           | 1/2"  |                        |