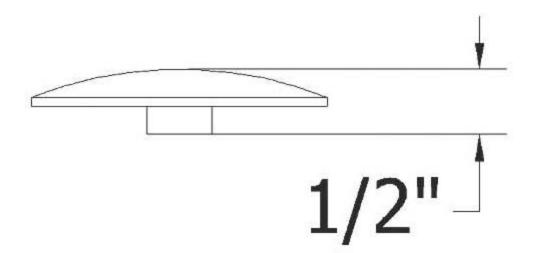

| 4515 – Faucet Hole Cover                                                                                                                                                                                                                                                                                                                                                                                                                                                                                                                                                                                                                                                                                     |             |                             |
|--------------------------------------------------------------------------------------------------------------------------------------------------------------------------------------------------------------------------------------------------------------------------------------------------------------------------------------------------------------------------------------------------------------------------------------------------------------------------------------------------------------------------------------------------------------------------------------------------------------------------------------------------------------------------------------------------------------|-------------|-----------------------------|
| Technical Information  Size 2" diameter solid top. For covering unused sink holes. Available finishes are French Weathered Copper (46), French Weathered Brass (47), Polished Chrome (48), SoliBrass (49), Lacquered Matte Black Nickel (50), Polished Brass (55), Polished Nickel (56), Brushed Nickel (57), Polished Copper (58), Weathered Copper (59), Satin Nickel (60), Antique Lacquered Copper (67), Antique Lacquered Brass (68), Weathered Brass (70), Lacquered Polished Black Nickel (71) and Lacquered Polished Copper (80). Please See Cleaning Instructions: <a href="http://herbeau.com/CleaningAll.pdf">http://herbeau.com/CleaningAll.pdf</a> For Finish Care and Maintenance Information. | Part #      | Description                 |
|                                                                                                                                                                                                                                                                                                                                                                                                                                                                                                                                                                                                                                                                                                              | He L'Art du | rbeau sanitaire depuis 1857 |