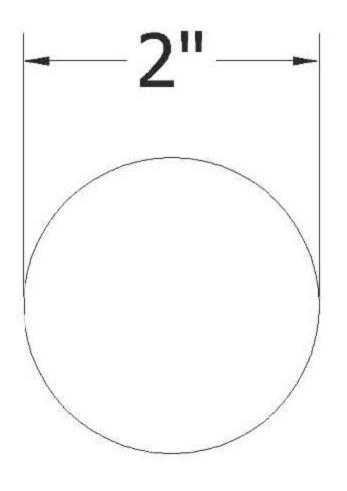

| 4515 – Faucet Hole Cover                                                                                                                                                                                                                                                                                                                                                                                                                                                                                                                                                                                                                                                                                     |             |                             |
|--------------------------------------------------------------------------------------------------------------------------------------------------------------------------------------------------------------------------------------------------------------------------------------------------------------------------------------------------------------------------------------------------------------------------------------------------------------------------------------------------------------------------------------------------------------------------------------------------------------------------------------------------------------------------------------------------------------|-------------|-----------------------------|
| Technical Information  Size 2" diameter solid top. For covering unused sink holes. Available finishes are French Weathered Copper (46), French Weathered Brass (47), Polished Chrome (48), SoliBrass (49), Lacquered Matte Black Nickel (50), Polished Brass (55), Polished Nickel (56), Brushed Nickel (57), Polished Copper (58), Weathered Copper (59), Satin Nickel (60), Antique Lacquered Copper (67), Antique Lacquered Brass (68), Weathered Brass (70), Lacquered Polished Black Nickel (71) and Lacquered Polished Copper (80). Please See Cleaning Instructions: <a href="http://herbeau.com/CleaningAll.pdf">http://herbeau.com/CleaningAll.pdf</a> For Finish Care and Maintenance Information. | Part #      | Description                 |
|                                                                                                                                                                                                                                                                                                                                                                                                                                                                                                                                                                                                                                                                                                              | He L'Art du | rbeau sanitaire depuis 1857 |