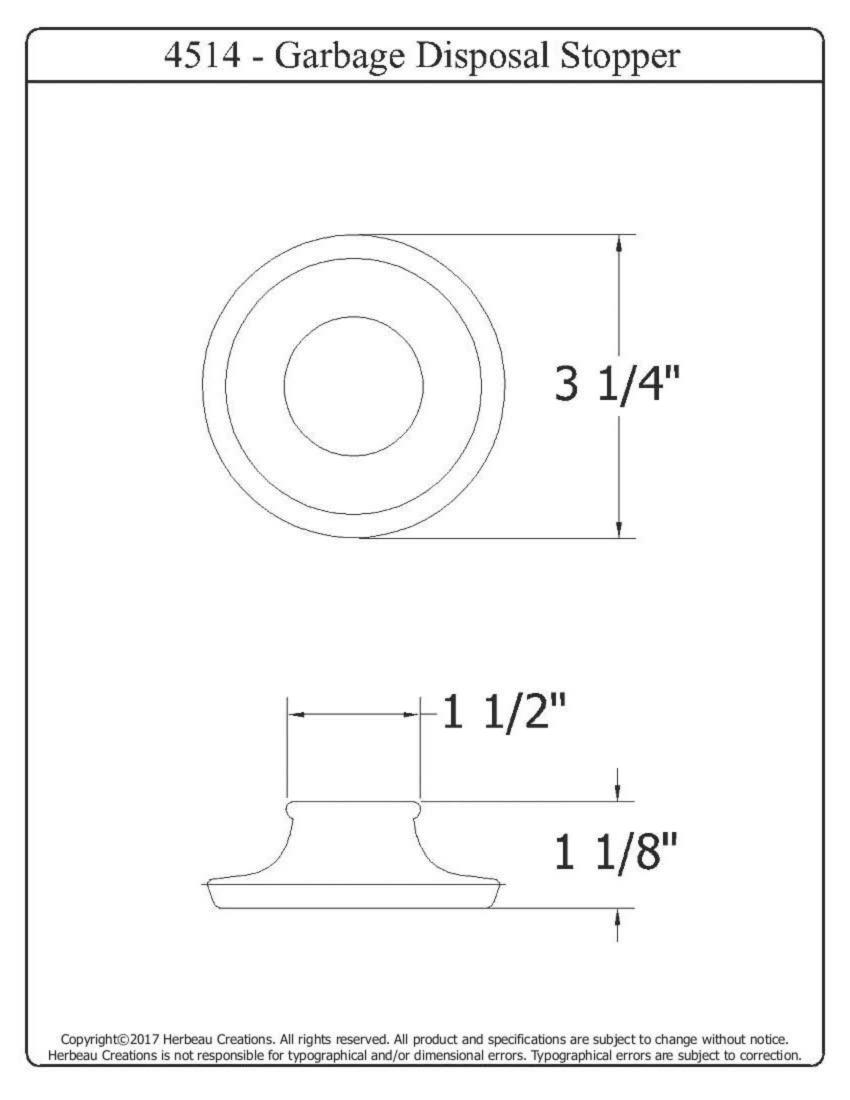

| 4514 – Garbage Disposal Stopper                                                                                                                                                                                                                                                                                                                                                                                                                                                                                                                                                                                                                                                                                                                                                                                        |        |                                             |
|------------------------------------------------------------------------------------------------------------------------------------------------------------------------------------------------------------------------------------------------------------------------------------------------------------------------------------------------------------------------------------------------------------------------------------------------------------------------------------------------------------------------------------------------------------------------------------------------------------------------------------------------------------------------------------------------------------------------------------------------------------------------------------------------------------------------|--------|---------------------------------------------|
| $3 \frac{1}{4''}$<br>$1 \frac{1}{1/2''}$<br>$1 \frac{1}{1/8''}$                                                                                                                                                                                                                                                                                                                                                                                                                                                                                                                                                                                                                                                                                                                                                        | Part # | Description                                 |
| <ul> <li><u>Technical Information</u></li> <li>Fits all "In-Sink-Erator" models. (Also Kitchen Aid, Emerson, Kenmore and Grainger).</li> <li>This is the Stopper for the 4513 Flange.</li> <li>Available finishes are French Weathered Copper (46), French Weathered Brass (47), Polished Chrome (48), SoliBrass (49), Lacquered Matte Black Nickel (50), Polished Brass (55), Polished Nickel (56), Brushed Nickel (57), Polished Copper (58), Weathered Copper (59), Satin Nickel (60), Antique Lacquered Copper (67), Antique Lacquered Brass (70), Lacquered Polished Black Nickel (71) and Lacquered Polished Copper (80).</li> <li>Please See Cleaning Instructions: <a href="http://herbeau.com/CleaningAll.pdf">http://herbeau.com/CleaningAll.pdf</a> For Finish Care and Maintenance Information.</li> </ul> |        |                                             |
|                                                                                                                                                                                                                                                                                                                                                                                                                                                                                                                                                                                                                                                                                                                                                                                                                        | He     | HERBEAU<br>Derbeau<br>Sanitaire depuis 1857 |