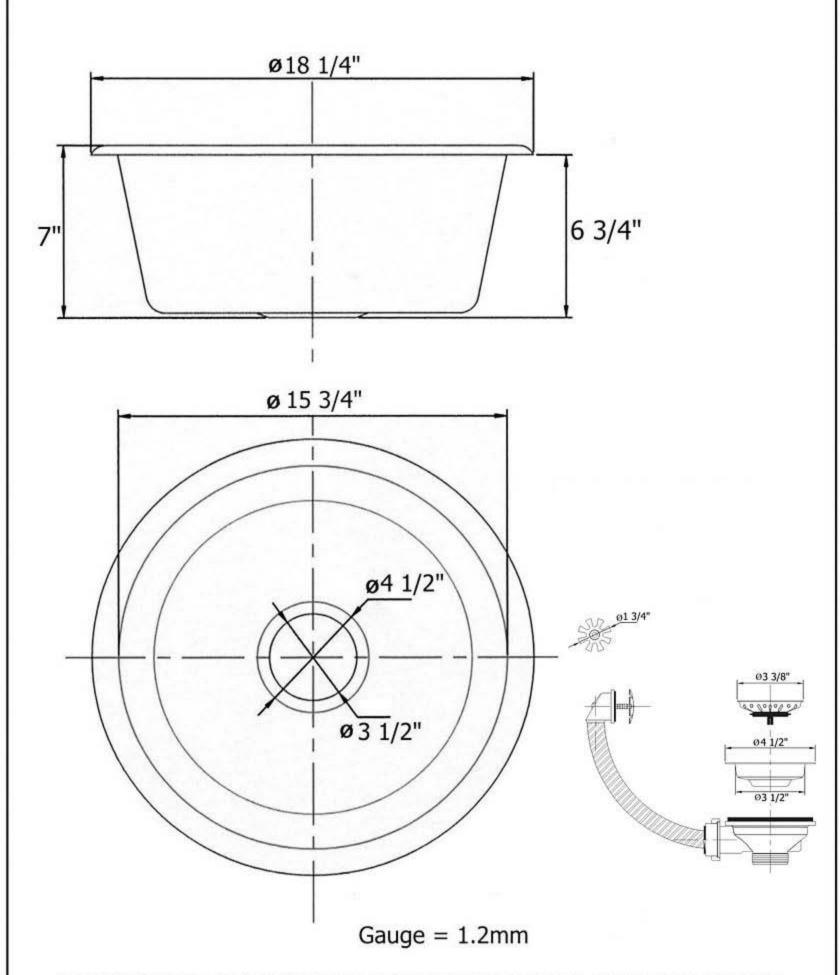

## 4307 – 'Saone' Round Bowl

|    | Ø18 1/4"       | _                                             |  |
|----|----------------|-----------------------------------------------|--|
| 7" |                | 6 3/4"                                        |  |
|    | ø 15 3/4"      |                                               |  |
|    | <u>ø4 1/2"</u> | aller<br>—                                    |  |
|    | 031/2"         | 3 W 41/2 31/2 31/2 31/2 31/2 31/2 31/2 31/2 3 |  |
|    | Gauge = 1.2mm  |                                               |  |

| Part # | Description     |
|--------|-----------------|
| 01     | Basket Strainer |
| 02     | Overflow        |
|        |                 |

## **Technical Information**

- Can be under-mounted with standard clips. Clips are **not** included.
- Includes 3 ½", 4511 Basket Strainer.
- Includes 4523 External Overflow.
- Must be special ordered without Overflow, if (4513) Disposal Flange is used.
- Available finishes are French Weathered Copper (46), French Weathered Brass (47), Polished Brass (55), Polished Nickel (56), Brushed Nickel (57), Polished Copper & Brass (58), Weathered Copper (59), Satin Nickel (60), Hammered Weathered Copper & Brass (61), Hammered Polished Nickel (65), Hammered Satin Nickel (66), Weathered Brass (70), Hammered Brushed Nickel (77), Hammered Weathered Brass (78), Hammered Polished Brass (79), Hammered French Polished Copper (81), Hammered French Weathered Copper (82) and Hammered French Weathered Brass (83).
- Please See Cleaning Instructions: <a href="http://herbeau.com/CleaningAll.pdf">http://herbeau.com/CleaningAll.pdf</a>
  For Finish Care and Maintenance Information.