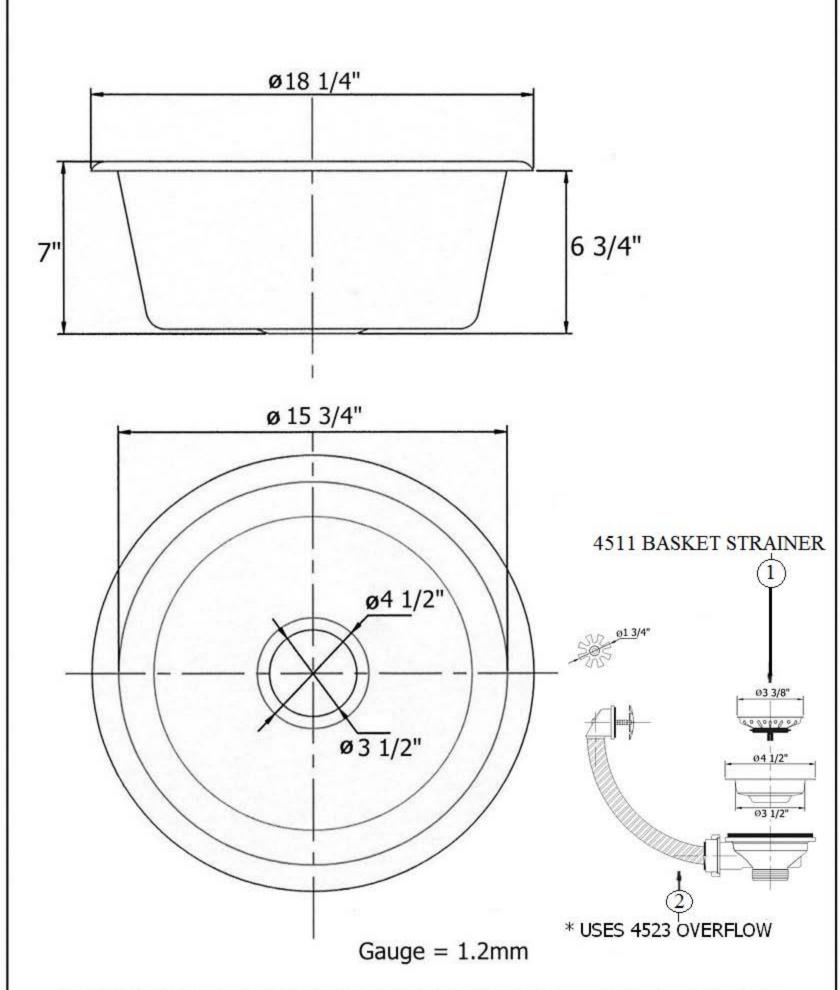

## 4307 – 'Saone' Round Bowl

|    | Ø18 1/4"       | _                                             |  |
|----|----------------|-----------------------------------------------|--|
| 7" |                | 6 3/4"                                        |  |
|    | ø 15 3/4"      |                                               |  |
|    | <u>ø4 1/2"</u> | aller<br>—                                    |  |
|    | 031/2"         | 3 W 41/2 31/2 31/2 31/2 31/2 31/2 31/2 31/2 3 |  |
|    | Gauge = 1.2mm  |                                               |  |

| Part # | Description     |
|--------|-----------------|
| 01     | Basket Strainer |
| 02     | Overflow        |
|        |                 |

## **Technical Information**

- Can be under-mounted with standard clips. Clips are **not** included.
- Includes 3 ½", 4511 Basket Strainer.
- Includes 4523 External Overflow.
- Must be special ordered without Overflow, if (4513) Disposal Flange is used.
- Available finishes are French Weathered Copper (46), French Weathered Brass (47), Polished Brass (55), Polished Nickel (56), Brushed Nickel (57), Polished Copper & Brass (58), Weathered Copper (59), Satin Nickel (60), Hammered Weathered Copper & Brass (61), Hammered Polished Nickel (65), Hammered Satin Nickel (66), Weathered Brass (70), Hammered Brushed Nickel (77), Hammered Weathered Brass (78), Hammered Polished Brass (79), Hammered French Polished Copper (81), Hammered French Weathered Copper (82) and Hammered French Weathered Brass (83).
- Please See Cleaning Instructions: <a href="http://herbeau.com/CleaningAll.pdf">http://herbeau.com/CleaningAll.pdf</a>
  For Finish Care and Maintenance Information.

Please follow example when ordering parts for Saone Round Bowl

- To order part#02 External Overflow
  - <u>4523**xx**</u>
- Please substitute finish number needed in place of **XX**