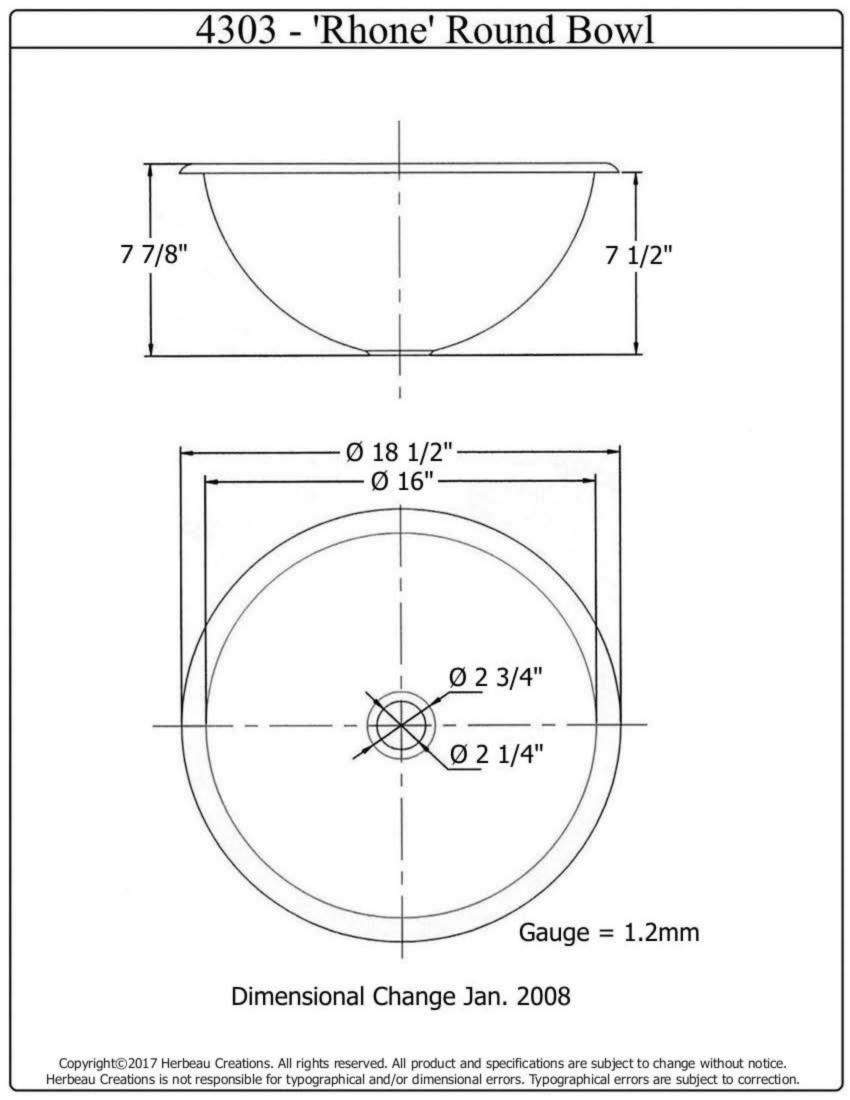

| 4303 – 'Rhone' Round Bowl                                                                                                                                                                                                                                                                                                                                                                                                                                                                                                                                                                                                                                                                                                                                                                                                                                                                                                                                                               |                      |                                                                                |
|-----------------------------------------------------------------------------------------------------------------------------------------------------------------------------------------------------------------------------------------------------------------------------------------------------------------------------------------------------------------------------------------------------------------------------------------------------------------------------------------------------------------------------------------------------------------------------------------------------------------------------------------------------------------------------------------------------------------------------------------------------------------------------------------------------------------------------------------------------------------------------------------------------------------------------------------------------------------------------------------|----------------------|--------------------------------------------------------------------------------|
|                                                                                                                                                                                                                                                                                                                                                                                                                                                                                                                                                                                                                                                                                                                                                                                                                                                                                                                                                                                         | Part #               | Description                                                                    |
| 7 7/8" 7 1/2"                                                                                                                                                                                                                                                                                                                                                                                                                                                                                                                                                                                                                                                                                                                                                                                                                                                                                                                                                                           | 01<br>02<br>03<br>04 | Finished Machine<br>Screw<br>Finished Grid<br>Drain Gasket<br>Brass Tail Piece |
| 0 18 1/2" $0 16"$ $0 2 3/4"$ $0 2 1/4"$ $0 2 1/4"$ $Gauge = 1.2mm$ Dimensional Change Jan. 2008                                                                                                                                                                                                                                                                                                                                                                                                                                                                                                                                                                                                                                                                                                                                                                                                                                                                                         |                      |                                                                                |
|                                                                                                                                                                                                                                                                                                                                                                                                                                                                                                                                                                                                                                                                                                                                                                                                                                                                                                                                                                                         |                      |                                                                                |
| Technical Information                                                                                                                                                                                                                                                                                                                                                                                                                                                                                                                                                                                                                                                                                                                                                                                                                                                                                                                                                                   |                      |                                                                                |
| <ul> <li>Can be under-mounted with standard clips. Clips are <u>not</u> included.</li> <li>Includes 4521, 1 <sup>1</sup>/<sub>2</sub>" Grid Strainer.</li> <li>Available with external overflow (4501 Special Order).</li> <li>Available finishes are French Weathered Copper (46), French Weathered Brass (47), Polished Brass (55), Polished Nickel (56), Brushed Nickel (57), Polished Copper &amp; Brass (58), Weathered Copper (59), Satin Nickel (60), Hammered Weathered Copper &amp; Brass (61), Hammered Polished Nickel (65), Hammered Satin Nickel (66), Weathered Brass (70), Hammered Brushed Nickel (77), Hammered Brass (70), Hammered Brushed Nickel (77), Hammered French Polished Copper (81), Hammered French Weathered Copper (82) and Hammered French Weathered Brass (83).</li> <li>Please See Cleaning Instructions: <a href="http://herbeau.com/CleaningAll.pdf">http://herbeau.com/CleaningAll.pdf</a> For Finish Care and Maintenance Information.</li> </ul> |                      |                                                                                |
| <ul> <li>Please follow example when ordering parts for Rhone Round Bowl</li> <li>To order part#01 – Finished Machine Screw</li> </ul>                                                                                                                                                                                                                                                                                                                                                                                                                                                                                                                                                                                                                                                                                                                                                                                                                                                   |                      |                                                                                |
| ∘ <u>990022<b>xx</b></u>                                                                                                                                                                                                                                                                                                                                                                                                                                                                                                                                                                                                                                                                                                                                                                                                                                                                                                                                                                | He                   | erbeau.                                                                        |
| • Please substitute finish number needed in place of $\underline{XX}$                                                                                                                                                                                                                                                                                                                                                                                                                                                                                                                                                                                                                                                                                                                                                                                                                                                                                                                   |                      |                                                                                |