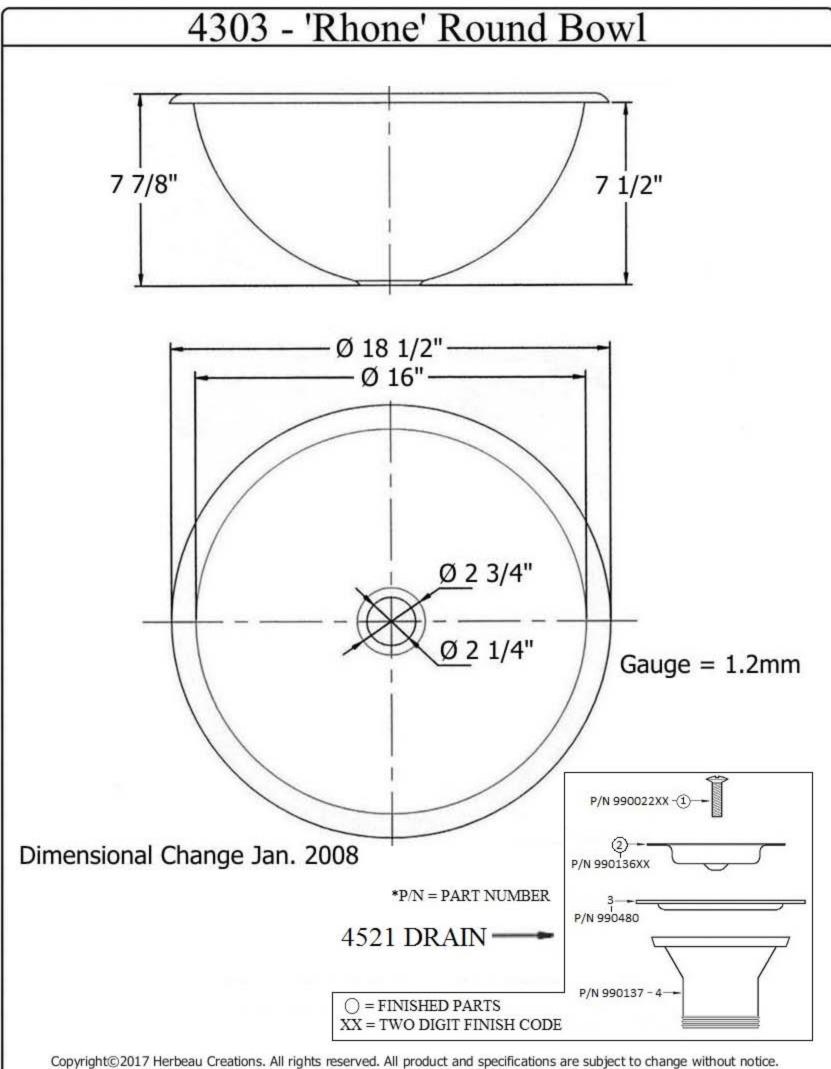

| 4303 – 'Rhone' Round Bowl                                                                                                                                                                                                                                                                                                                                                                                                                                                                                                                                                                                                                                                                                                                                                                                                                                                                                                                                                               |                      |                                                                                |
|-----------------------------------------------------------------------------------------------------------------------------------------------------------------------------------------------------------------------------------------------------------------------------------------------------------------------------------------------------------------------------------------------------------------------------------------------------------------------------------------------------------------------------------------------------------------------------------------------------------------------------------------------------------------------------------------------------------------------------------------------------------------------------------------------------------------------------------------------------------------------------------------------------------------------------------------------------------------------------------------|----------------------|--------------------------------------------------------------------------------|
|                                                                                                                                                                                                                                                                                                                                                                                                                                                                                                                                                                                                                                                                                                                                                                                                                                                                                                                                                                                         | Part #               | Description                                                                    |
| 7 7/8" 7 1/2"                                                                                                                                                                                                                                                                                                                                                                                                                                                                                                                                                                                                                                                                                                                                                                                                                                                                                                                                                                           | 01<br>02<br>03<br>04 | Finished Machine<br>Screw<br>Finished Grid<br>Drain Gasket<br>Brass Tail Piece |
| 0 18 1/2" $0 16"$ $0 2 3/4"$ $0 2 1/4"$ $0 2 1/4"$ $Gauge = 1.2mm$ Dimensional Change Jan. 2008                                                                                                                                                                                                                                                                                                                                                                                                                                                                                                                                                                                                                                                                                                                                                                                                                                                                                         |                      |                                                                                |
|                                                                                                                                                                                                                                                                                                                                                                                                                                                                                                                                                                                                                                                                                                                                                                                                                                                                                                                                                                                         |                      |                                                                                |
| Technical Information                                                                                                                                                                                                                                                                                                                                                                                                                                                                                                                                                                                                                                                                                                                                                                                                                                                                                                                                                                   |                      |                                                                                |
| <ul> <li>Can be under-mounted with standard clips. Clips are <u>not</u> included.</li> <li>Includes 4521, 1 <sup>1</sup>/<sub>2</sub>" Grid Strainer.</li> <li>Available with external overflow (4501 Special Order).</li> <li>Available finishes are French Weathered Copper (46), French Weathered Brass (47), Polished Brass (55), Polished Nickel (56), Brushed Nickel (57), Polished Copper &amp; Brass (58), Weathered Copper (59), Satin Nickel (60), Hammered Weathered Copper &amp; Brass (61), Hammered Polished Nickel (65), Hammered Satin Nickel (66), Weathered Brass (70), Hammered Brushed Nickel (77), Hammered Brass (70), Hammered Brushed Nickel (77), Hammered French Polished Copper (81), Hammered French Weathered Copper (82) and Hammered French Weathered Brass (83).</li> <li>Please See Cleaning Instructions: <a href="http://herbeau.com/CleaningAll.pdf">http://herbeau.com/CleaningAll.pdf</a> For Finish Care and Maintenance Information.</li> </ul> |                      |                                                                                |
| <ul> <li>Please follow example when ordering parts for Rhone Round Bowl</li> <li>To order part#01 – Finished Machine Screw</li> </ul>                                                                                                                                                                                                                                                                                                                                                                                                                                                                                                                                                                                                                                                                                                                                                                                                                                                   |                      |                                                                                |
| ∘ <u>990022<b>xx</b></u>                                                                                                                                                                                                                                                                                                                                                                                                                                                                                                                                                                                                                                                                                                                                                                                                                                                                                                                                                                | He                   | erbeau.                                                                        |
| • Please substitute finish number needed in place of $\underline{XX}$                                                                                                                                                                                                                                                                                                                                                                                                                                                                                                                                                                                                                                                                                                                                                                                                                                                                                                                   |                      |                                                                                |