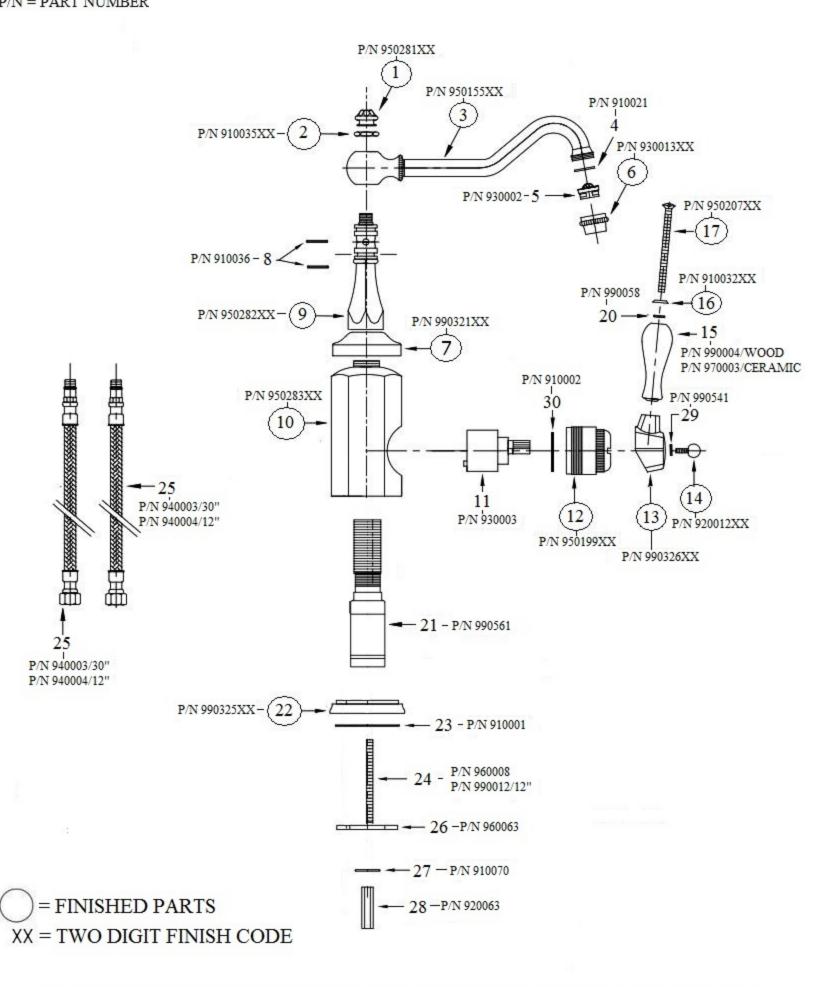

| 4130 - 'Monarque' Single Lever Mixer                                                               |                    |                                             |                            |                                                                                                        |
|----------------------------------------------------------------------------------------------------|--------------------|---------------------------------------------|----------------------------|--------------------------------------------------------------------------------------------------------|
|                                                                                                    |                    |                                             | Part#                      | Description                                                                                            |
| 6 1/4"-                                                                                            |                    |                                             | 25<br>25                   | 12" X 3/8" Flexible<br>Supply Hose & O-Ring<br>Optional 30" X 3/8"<br>Flexible Supply Hose &<br>O-Ring |
| 10 1/4"                                                                                            | 8 1/2"             |                                             | 26<br>27<br>28<br>29<br>30 | Mounting Plate<br>Brass Washer<br>Hex Nut<br>Brass Washer<br>Flat Rubber Washer                        |
| Ø 2 7/8" Body Installa                                                                             | tion Hole Ø 1 3/8" |                                             |                            |                                                                                                        |
| Technical Information                                                                              | Part#              | Description                                 | -                          |                                                                                                        |
|                                                                                                    | 01                 | Monarque Top Knob                           | _                          |                                                                                                        |
| • IAPMO: NSF/ANSI 61, NSF/ANSI 372                                                                 | 02                 | Finished Washer                             |                            |                                                                                                        |
| & ASME A112.18.1/CSA B125.1 certified.                                                             | 03                 | Monarque Spout<br>6 <sup>1</sup> /4"        |                            |                                                                                                        |
| • Uses Flühs ceramic cartridge.                                                                    | 04                 | Aerator Washer                              |                            |                                                                                                        |
| • Faucet body requires 1 3/8" hole drilling.                                                       | 05                 | Aerator Filter                              |                            |                                                                                                        |
| • Maximum flow rate is 1.2 GPM.                                                                    | 06                 | Aerator Cover                               |                            |                                                                                                        |
| • If counter is thicker than 1 <sup>3</sup> / <sub>4</sub> ", Part #24                             | 07                 | Monarque Top Dome                           |                            |                                                                                                        |
| (Threaded Stem) must be special ordered                                                            | 08                 | Spout O-Ring                                |                            |                                                                                                        |
| in a longer length, Part# 990012.                                                                  | 09<br>10           | Upper Body – Ecobrass<br>Monarque Main Body |                            |                                                                                                        |
| <ul><li> 3/8" flexible hose connections.</li><li> Faucet ships with Wood Handles (63).</li></ul>   | 10                 | Ceramic Cartridge                           |                            |                                                                                                        |
| • Faucet ships with wood Handles (05).<br>Specify (20) for Ceramic Handles.                        | 11                 | Cartridge Holding Nut -                     |                            |                                                                                                        |
| <ul> <li>Available finishes are French Weathered</li> </ul>                                        |                    | Hex                                         |                            |                                                                                                        |
| Brass (47), Polished Chrome (48),                                                                  | 13                 | Monarque Handle Base                        |                            |                                                                                                        |
| SoliBrass (49), Lacquered Matte Black                                                              | 14                 | Round Screw                                 |                            |                                                                                                        |
| Nickel (50), Polished Brass (55),                                                                  | 15                 | Finished Wood or                            |                            |                                                                                                        |
| Polished Nickel (56), Brushed Nickel                                                               | 10                 | White Ceramic Handle                        |                            |                                                                                                        |
| (57), Satin Nickel (60), Antique                                                                   | 16<br>17           | Finished Metal Washer                       |                            |                                                                                                        |
| Lacquered Copper (67), Antique                                                                     | 20                 | Inner Valve Body<br>Monarque Escutcheon     |                            |                                                                                                        |
| Lacquered Brass (68), Weathered Brass (70) Lacquered Polished Plack Nickel                         | 20                 | Handle Screw                                |                            |                                                                                                        |
| <ul><li>(70), Lacquered Polished Black Nickel</li><li>(71) and Lacquered Polished Copper</li></ul> | 21                 | Rubber O-Ring                               |                            |                                                                                                        |
| ( <b>80</b> ).                                                                                     | 23                 | Flat Rubber Washer                          |                            |                                                                                                        |
| <ul> <li>Please See Cleaning Instructions:</li> </ul>                                              | 24                 | Threaded Stem                               |                            |                                                                                                        |
| <u>http://herbeau.com/CleaningAll.pdf</u> For<br>Finish Care and Maintenance.                      | 24                 | Optional 12" Threaded<br>Stem               |                            |                                                                                                        |

<u>Please follow example when ordering parts for 'Monarque' Single Lever</u> <u>Mixer</u>

- To order part #3 SPOUT
  - o <u>950155xx</u>
- Please substitute finish number needed in place of  $\underline{XX}$