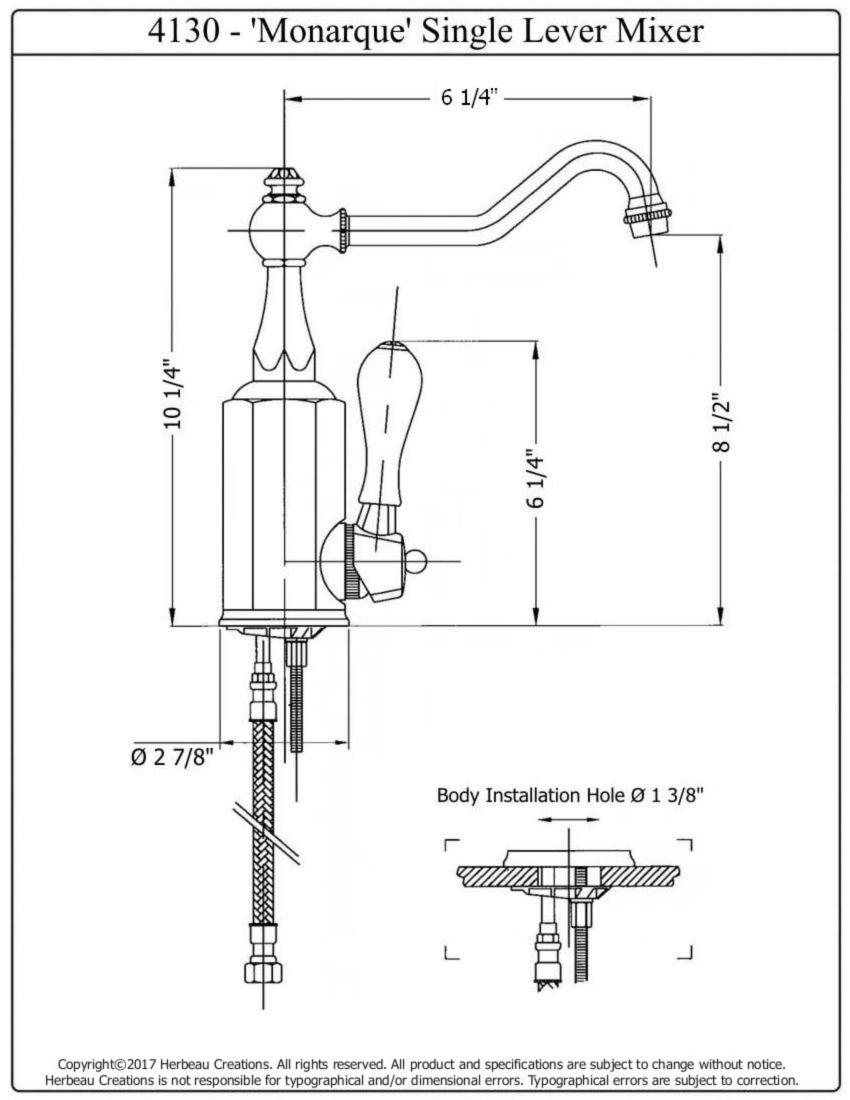

| 4130 - 'Monarque' Single Lever Mixer                                                               |                    |                                             |                            |                                                                                                        |
|----------------------------------------------------------------------------------------------------|--------------------|---------------------------------------------|----------------------------|--------------------------------------------------------------------------------------------------------|
|                                                                                                    |                    |                                             | Part#                      | Description                                                                                            |
| 6 1/4"-                                                                                            |                    |                                             | 25<br>25                   | 12" X 3/8" Flexible<br>Supply Hose & O-Ring<br>Optional 30" X 3/8"<br>Flexible Supply Hose &<br>O-Ring |
| 10 1/4"                                                                                            | 8 1/2"             |                                             | 26<br>27<br>28<br>29<br>30 | Mounting Plate<br>Brass Washer<br>Hex Nut<br>Brass Washer<br>Flat Rubber Washer                        |
| Ø 2 7/8" Body Installa                                                                             | tion Hole Ø 1 3/8" |                                             |                            |                                                                                                        |
| Technical Information                                                                              | Part#              | Description                                 | -                          |                                                                                                        |
|                                                                                                    | 01                 | Monarque Top Knob                           | _                          |                                                                                                        |
| • IAPMO: NSF/ANSI 61, NSF/ANSI 372                                                                 | 02                 | Finished Washer                             |                            |                                                                                                        |
| & ASME A112.18.1/CSA B125.1 certified.                                                             | 03                 | Monarque Spout<br>6 <sup>1</sup> /4"        |                            |                                                                                                        |
| • Uses Flühs ceramic cartridge.                                                                    | 04                 | Aerator Washer                              |                            |                                                                                                        |
| • Faucet body requires 1 3/8" hole drilling.                                                       | 05                 | Aerator Filter                              |                            |                                                                                                        |
| • Maximum flow rate is 1.2 GPM.                                                                    | 06                 | Aerator Cover                               |                            |                                                                                                        |
| • If counter is thicker than 1 <sup>3</sup> / <sub>4</sub> ", Part #24                             | 07                 | Monarque Top Dome                           |                            |                                                                                                        |
| (Threaded Stem) must be special ordered                                                            | 08                 | Spout O-Ring                                |                            |                                                                                                        |
| in a longer length, Part# 990012.                                                                  | 09<br>10           | Upper Body – Ecobrass<br>Monarque Main Body |                            |                                                                                                        |
| <ul><li> 3/8" flexible hose connections.</li><li> Faucet ships with Wood Handles (63).</li></ul>   | 10                 | Ceramic Cartridge                           |                            |                                                                                                        |
| • Faucet ships with wood Handles (05).<br>Specify (20) for Ceramic Handles.                        | 11                 | Cartridge Holding Nut -                     |                            |                                                                                                        |
| <ul> <li>Available finishes are French Weathered</li> </ul>                                        |                    | Hex                                         |                            |                                                                                                        |
| Brass (47), Polished Chrome (48),                                                                  | 13                 | Monarque Handle Base                        |                            |                                                                                                        |
| SoliBrass (49), Lacquered Matte Black                                                              | 14                 | Round Screw                                 |                            |                                                                                                        |
| Nickel (50), Polished Brass (55),                                                                  | 15                 | Finished Wood or                            |                            |                                                                                                        |
| Polished Nickel (56), Brushed Nickel                                                               | 10                 | White Ceramic Handle                        |                            |                                                                                                        |
| (57), Satin Nickel (60), Antique                                                                   | 16<br>17           | Finished Metal Washer                       |                            |                                                                                                        |
| Lacquered Copper (67), Antique                                                                     | 20                 | Inner Valve Body<br>Monarque Escutcheon     |                            |                                                                                                        |
| Lacquered Brass (68), Weathered Brass (70) Lacquered Polished Plack Nickel                         | 20                 | Handle Screw                                |                            |                                                                                                        |
| <ul><li>(70), Lacquered Polished Black Nickel</li><li>(71) and Lacquered Polished Copper</li></ul> | 21                 | Rubber O-Ring                               |                            |                                                                                                        |
| ( <b>80</b> ).                                                                                     | 23                 | Flat Rubber Washer                          |                            |                                                                                                        |
| <ul> <li>Please See Cleaning Instructions:</li> </ul>                                              | 24                 | Threaded Stem                               |                            |                                                                                                        |
| <u>http://herbeau.com/CleaningAll.pdf</u> For<br>Finish Care and Maintenance.                      | 24                 | Optional 12" Threaded<br>Stem               |                            |                                                                                                        |