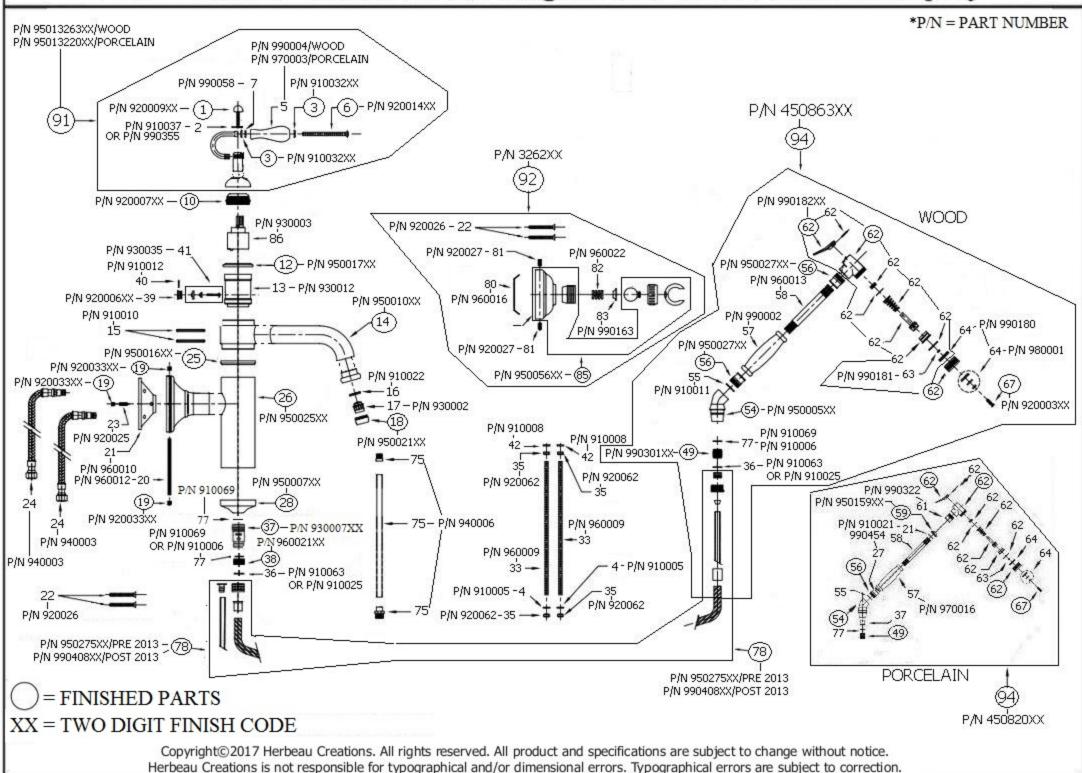

| 4109 - 'Estelle' Single Lever Mixer Wall Mounted with Hand Spray                   |            |                                     |          |                                             |
|------------------------------------------------------------------------------------|------------|-------------------------------------|----------|---------------------------------------------|
|                                                                                    |            |                                     | Part     | Description                                 |
| 10 1/2"                                                                            |            |                                     | 36       | <sup>1</sup> / <sub>2</sub> " Washer        |
|                                                                                    |            |                                     | 37       | <b>Backflow Restrictor</b>                  |
|                                                                                    |            |                                     | 38       | Coupler                                     |
|                                                                                    |            |                                     | 39       | Diverter Access Screw                       |
|                                                                                    |            |                                     | 40       | Rubber O-Ring                               |
| 8 1/2"                                                                             |            |                                     | 41       | Internal Diverter Kit                       |
|                                                                                    |            | -3 1/8"-1                           | 42       | Brass Washer                                |
|                                                                                    |            |                                     | 49       | Threaded Pipe                               |
|                                                                                    | 5/8"       | 4 1/2"                              | 54       | Hand Spray Elbow                            |
| • 4 1/8"                                                                           |            |                                     | 55       | Rubber O-Ring                               |
| 6 3/4"                                                                             | T          |                                     | 56       | Hand Spray Coupler                          |
|                                                                                    | 2 7/8      |                                     | 57       | Finished Wood or                            |
|                                                                                    | <u>+</u>   | _ UV 5"                             |          | White Ceramic Hand                          |
|                                                                                    |            |                                     |          | Spray Handle                                |
|                                                                                    |            | 44,                                 | 58       | Threaded Supply Line                        |
| 戡 .                                                                                |            |                                     | 59       | Finished H/S Flange                         |
| HI                                                                                 |            |                                     | 62       | Head Assembly                               |
|                                                                                    |            |                                     | 63       | Hex Nut                                     |
|                                                                                    |            |                                     | 64       | Plastic Aerator Inserts                     |
|                                                                                    |            |                                     | 64       | 4 Piece Grill Kit                           |
| Technical Information                                                              | Part#      | Description                         | 67<br>75 | Finished Aerator Screw<br>Hand Spray Outlet |
|                                                                                    | 01         | Round Handle Screw                  | 73       | 3/8" Washer                                 |
| • IAPMO: NSF/ANSI 61, NSF/ANSI 372 &                                               | 02         | Washer                              | 78       | 2' Hand Spray Hose                          |
| ASME A112.18.1/CSA B125.1 certified.                                               | 03         | Finished Metal Washer               | 80       | Wall Mount Plate                            |
| • Uses Flühs ceramic cartridge.                                                    | 04         | Brass Washer                        | 81       | Screws                                      |
| • Maximum flow rate is 1.2 GPM.                                                    | 05         | Finished Wood or                    | 82       | Coil For Wall Support                       |
| • Swiveling spout.                                                                 |            | White Ceramic Handle                | 83       | Ball Cup For Holder                         |
| • 30" flexible hoses – 3/8" connection.                                            | 06         | Handle Screw                        | 85       | H/S Wall Mount Elbow                        |
| <ul> <li>Exposed hand spray wall mounted</li> </ul>                                | 07         | Rubber O-Ring                       | 86       | Ceramic Cartridge                           |
| (24" hose).                                                                        | 10         | Cartridge Holding Nut               | 91       | Estelle Handle Set                          |
| • Backflow restrictor included.                                                    | 12         | Upper Brass Ring                    | 92       | H/S Wall Mount                              |
| • To order complete Estelle Handle #91,                                            | 13         | Mixing Chamber                      |          | Holder                                      |
| please order P/N 95013263XX or P/N                                                 | 14         | Spout – Ecobrass                    | 94       | Complete H/S Kit                            |
| 95013220XX. (XX = Finish Code, 63 =                                                | 15         | Rubber O-Ring                       |          |                                             |
| Wood Handle, and $20 =$ White Ceramic                                              | 16         | Spout Washer                        |          |                                             |
| Handle).                                                                           | 17         | Aerator Filter                      |          |                                             |
| • Available finishes are French Weathered                                          | 18         | Aerator Cover                       |          |                                             |
| Copper & Brass (46), French Weathered                                              | 19         | Finished Nut                        |          |                                             |
| Brass (47), Polished Chrome (48), SoliBrass                                        | 20         | Threaded Stem                       |          |                                             |
| (49), Lacquered Matte Black Nickel (50),                                           | 21<br>22   | Mounting Plate                      |          |                                             |
| Polished Brass (55), Polished Nickel (56),                                         | 22         | Mounting Screw Kit<br>Threaded Stem |          |                                             |
| Brushed Nickel (57), Polished Copper &                                             | 23<br>24   | 30" X 3/8" Flexible                 |          |                                             |
| Brass (58), Weathered Copper & Brass (59),<br>Satin Nickel (60), Antique Lacquered | <i>2</i> 7 | Supply Hose & O-Ring                |          |                                             |
| Satin Nickel (60), Antique Lacquered<br>Copper (67), Antique Lacquered Brass (68), | 25         | Lower Brass Ring                    |          |                                             |
| Weathered Brass ( <b>70</b> ), Lacquered Polished                                  | 26         | Estelle Body                        |          |                                             |
| Black Nickel ( <b>71</b> ) and Lacquered Polished                                  | 28         | Brass Dome                          |          |                                             |
| Copper (80).                                                                       | 33         | Threaded Stem                       |          |                                             |
| <ul><li>Please See Cleaning Instructions:</li></ul>                                | 35         | Brass Hex Nut                       |          |                                             |
| http://herbeau.com/CleaningAll.pdf For                                             |            |                                     |          |                                             |
| Finish Care and Maintenance Information.                                           |            |                                     |          |                                             |
|                                                                                    |            |                                     |          |                                             |

Please follow example when ordering parts for 'Estelle' Single Lever Mixer Wall Mounted With Hand Spray

• To order part #01 – Round Screw

## o <u>920009xx</u>

• Please substitute finish number needed in place of  $\underline{XX}$ 