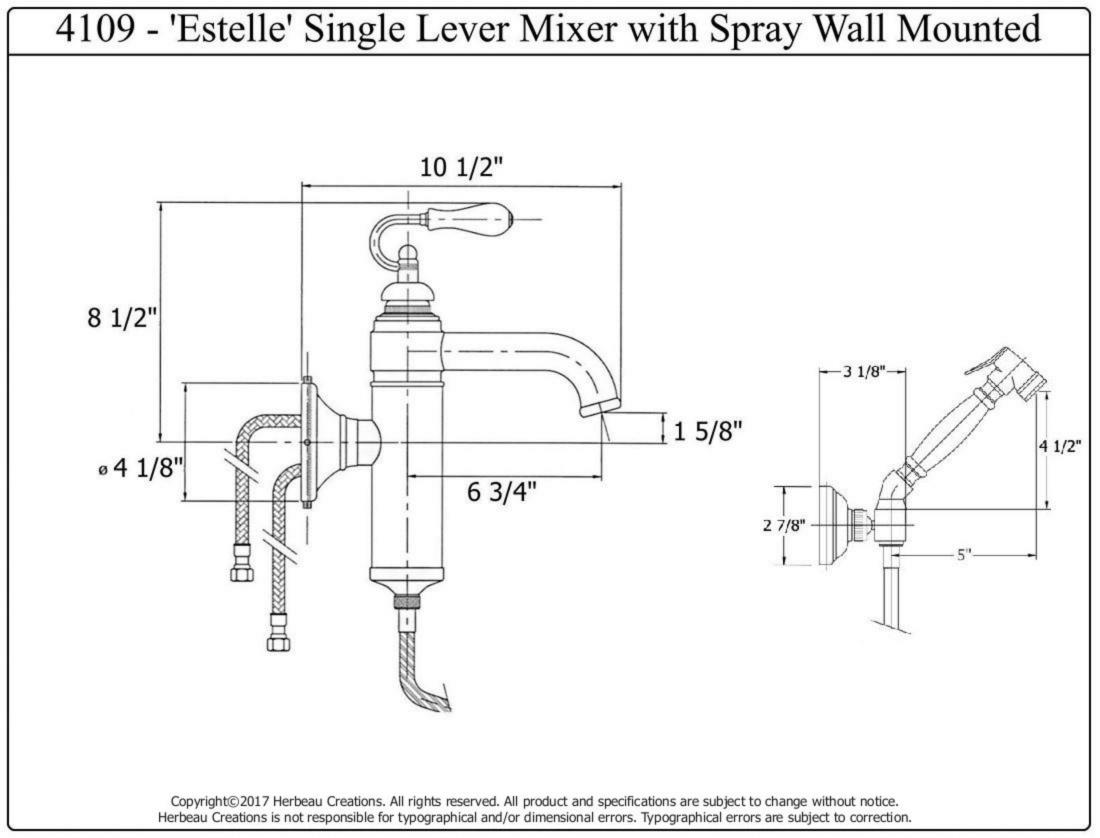

| 4109 - 'Estelle' Single Lever Mixer Wall Mounted with Hand Spray                   |            |                                     |          |                                             |
|------------------------------------------------------------------------------------|------------|-------------------------------------|----------|---------------------------------------------|
|                                                                                    |            |                                     | Part     | Description                                 |
| 10 1/2"                                                                            |            |                                     | 36       | <sup>1</sup> / <sub>2</sub> " Washer        |
|                                                                                    |            |                                     | 37       | <b>Backflow Restrictor</b>                  |
|                                                                                    |            |                                     | 38       | Coupler                                     |
|                                                                                    |            |                                     | 39       | Diverter Access Screw                       |
|                                                                                    |            |                                     | 40       | Rubber O-Ring                               |
| 8 1/2"                                                                             |            |                                     | 41       | Internal Diverter Kit                       |
|                                                                                    |            | -3 1/8"-1                           | 42       | Brass Washer                                |
|                                                                                    |            |                                     | 49       | Threaded Pipe                               |
|                                                                                    | 5/8"       | 4 1/2"                              | 54       | Hand Spray Elbow                            |
| • 4 1/8"                                                                           |            |                                     | 55       | Rubber O-Ring                               |
| 6 3/4"                                                                             | T          |                                     | 56       | Hand Spray Coupler                          |
|                                                                                    | 2 7/8      |                                     | 57       | Finished Wood or                            |
|                                                                                    | <u>+</u>   | _ UV 5"                             |          | White Ceramic Hand                          |
|                                                                                    |            |                                     |          | Spray Handle                                |
|                                                                                    |            | 44,                                 | 58       | Threaded Supply Line                        |
| 戡 .                                                                                |            |                                     | 59       | Finished H/S Flange                         |
| HI                                                                                 |            |                                     | 62       | Head Assembly                               |
|                                                                                    |            |                                     | 63       | Hex Nut                                     |
|                                                                                    |            |                                     | 64       | Plastic Aerator Inserts                     |
|                                                                                    |            |                                     | 64       | 4 Piece Grill Kit                           |
| Technical Information                                                              | Part#      | Description                         | 67<br>75 | Finished Aerator Screw<br>Hand Spray Outlet |
|                                                                                    | 01         | Round Handle Screw                  | 73       | 3/8" Washer                                 |
| • IAPMO: NSF/ANSI 61, NSF/ANSI 372 &                                               | 02         | Washer                              | 78       | 2' Hand Spray Hose                          |
| ASME A112.18.1/CSA B125.1 certified.                                               | 03         | Finished Metal Washer               | 80       | Wall Mount Plate                            |
| • Uses Flühs ceramic cartridge.                                                    | 04         | Brass Washer                        | 81       | Screws                                      |
| • Maximum flow rate is 1.2 GPM.                                                    | 05         | Finished Wood or                    | 82       | Coil For Wall Support                       |
| • Swiveling spout.                                                                 |            | White Ceramic Handle                | 83       | Ball Cup For Holder                         |
| • 30" flexible hoses – 3/8" connection.                                            | 06         | Handle Screw                        | 85       | H/S Wall Mount Elbow                        |
| <ul> <li>Exposed hand spray wall mounted</li> </ul>                                | 07         | Rubber O-Ring                       | 86       | Ceramic Cartridge                           |
| (24" hose).                                                                        | 10         | Cartridge Holding Nut               | 91       | Estelle Handle Set                          |
| • Backflow restrictor included.                                                    | 12         | Upper Brass Ring                    | 92       | H/S Wall Mount                              |
| • To order complete Estelle Handle #91,                                            | 13         | Mixing Chamber                      |          | Holder                                      |
| please order P/N 95013263XX or P/N                                                 | 14         | Spout – Ecobrass                    | 94       | Complete H/S Kit                            |
| 95013220XX. (XX = Finish Code, 63 =                                                | 15         | Rubber O-Ring                       |          |                                             |
| Wood Handle, and $20 =$ White Ceramic                                              | 16         | Spout Washer                        |          |                                             |
| Handle).                                                                           | 17         | Aerator Filter                      |          |                                             |
| • Available finishes are French Weathered                                          | 18         | Aerator Cover                       |          |                                             |
| Copper & Brass (46), French Weathered                                              | 19         | Finished Nut                        |          |                                             |
| Brass (47), Polished Chrome (48), SoliBrass                                        | 20         | Threaded Stem                       |          |                                             |
| (49), Lacquered Matte Black Nickel (50),                                           | 21<br>22   | Mounting Plate                      |          |                                             |
| Polished Brass (55), Polished Nickel (56),                                         | 22         | Mounting Screw Kit<br>Threaded Stem |          |                                             |
| Brushed Nickel (57), Polished Copper &                                             | 23<br>24   | 30" X 3/8" Flexible                 |          |                                             |
| Brass (58), Weathered Copper & Brass (59),<br>Satin Nickel (60), Antique Lacquered | <i>2</i> 7 | Supply Hose & O-Ring                |          |                                             |
| Satin Nickel (60), Antique Lacquered<br>Copper (67), Antique Lacquered Brass (68), | 25         | Lower Brass Ring                    |          |                                             |
| Weathered Brass ( <b>70</b> ), Lacquered Polished                                  | 26         | Estelle Body                        |          |                                             |
| Black Nickel ( <b>71</b> ) and Lacquered Polished                                  | 28         | Brass Dome                          |          |                                             |
| Copper (80).                                                                       | 33         | Threaded Stem                       |          |                                             |
| <ul><li>Please See Cleaning Instructions:</li></ul>                                | 35         | Brass Hex Nut                       |          |                                             |
| http://herbeau.com/CleaningAll.pdf For                                             |            |                                     |          |                                             |
| Finish Care and Maintenance Information.                                           |            |                                     |          |                                             |
|                                                                                    |            |                                     |          |                                             |