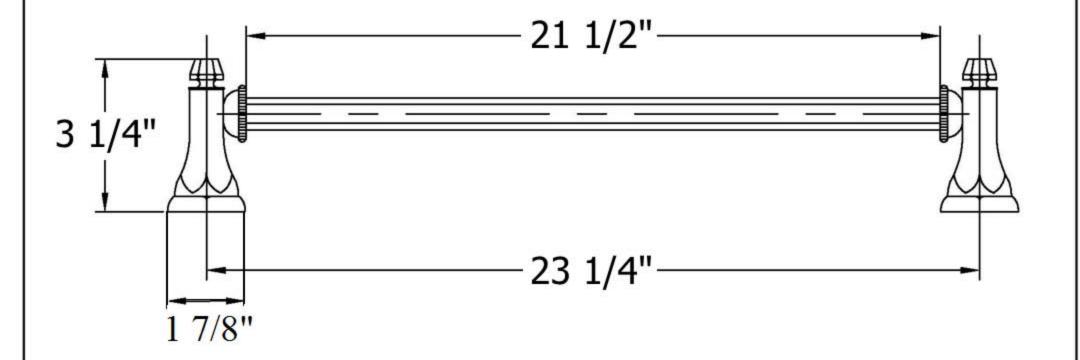

## 3802-24 – 'Monarque' Towel Bar

|                                                                         | Part# | Description           |
|-------------------------------------------------------------------------|-------|-----------------------|
| Technical Information                                                   | 01    | Finished Screw        |
|                                                                         | 02    | Monarque Wall Support |
| • Bar <u>cannot</u> be cut down to length.                              | 03    | Monarque Connector    |
| <ul> <li>Available finishes are French Weathered Brass (47),</li> </ul> | 04    | Monarque Button       |
| Polished Chrome (48), SoliBrass (49), Lacquered Matte                   | 05    | 24" Length Bar        |
| Black Nickel (50), Old Gold (52), Old Silver (53),                      |       |                       |
| Polished Brass (55), Polished Nickel (56), Brushed                      |       |                       |
| Nickel (57), Satin Nickel (60), Antique Lacquered                       |       |                       |
| Copper (67), Antique Lacquered Brass (68), Weathered                    |       |                       |
| Brass (70), Lacquered Polished Black Nickel (71) and                    |       |                       |
| Lacquered Polished Copper (80).                                         |       |                       |
| <ul> <li>Please See Cleaning Instructions:</li> </ul>                   |       |                       |
| http://herbeau.com/CleaningAll.pdf For Finish Care and                  |       |                       |
| Maintenance Information.                                                |       |                       |
|                                                                         |       |                       |