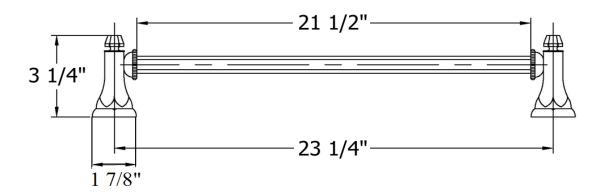

## 3802-24 – 'Monarque' Towel Bar

|                                                                         | Part# | Description           |
|-------------------------------------------------------------------------|-------|-----------------------|
| Technical Information                                                   | 01    | Finished Screw        |
|                                                                         | 02    | Monarque Wall Support |
| • Bar <u>cannot</u> be cut down to length.                              | 03    | Monarque Connector    |
| <ul> <li>Available finishes are French Weathered Brass (47),</li> </ul> | 04    | Monarque Button       |
| Polished Chrome (48), SoliBrass (49), Lacquered Matte                   | 05    | 24" Length Bar        |
| Black Nickel (50), Old Gold (52), Old Silver (53),                      |       |                       |
| Polished Brass (55), Polished Nickel (56), Brushed                      |       |                       |
| Nickel (57), Satin Nickel (60), Antique Lacquered                       |       |                       |
| Copper (67), Antique Lacquered Brass (68), Weathered                    |       |                       |
| Brass (70), Lacquered Polished Black Nickel (71) and                    |       |                       |
| Lacquered Polished Copper (80).                                         |       |                       |
| <ul> <li>Please See Cleaning Instructions:</li> </ul>                   |       |                       |
| http://herbeau.com/CleaningAll.pdf For Finish Care and                  |       |                       |
| Maintenance Information.                                                |       |                       |
|                                                                         |       |                       |