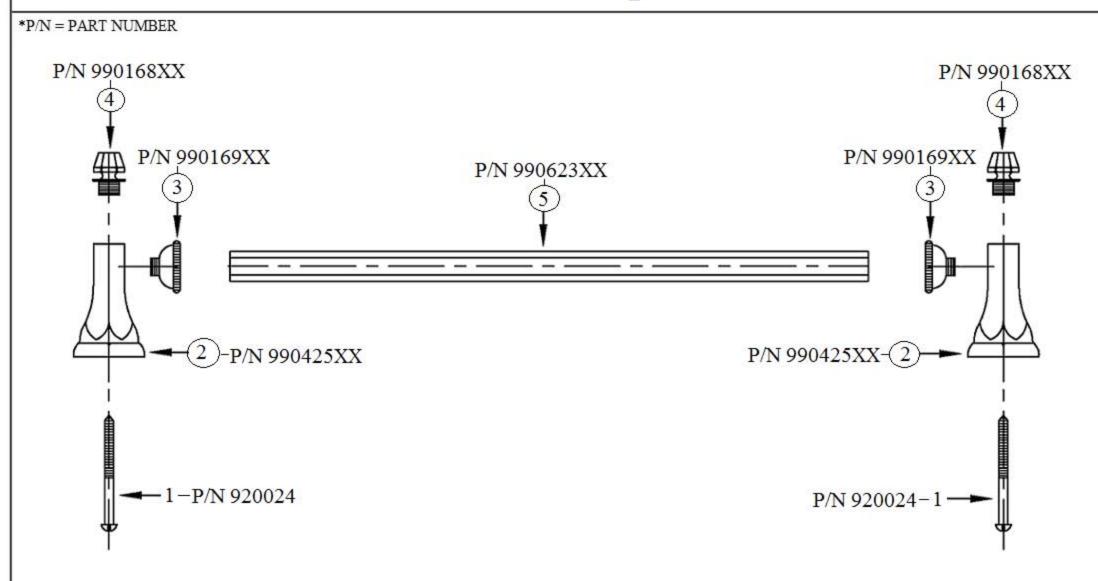

Please follow example when ordering parts for 'Monarque' Towel Bar

• To order part#02 – Monarque Wall Support

## o <u>990425**xx**</u>

• Please substitute finish number needed in place of  $\underline{XX}$ 

## 3802-24 - 'Monarque' Towel Bar

= FINISHED PARTS
XX = TWO DIGIT FINISH CODE