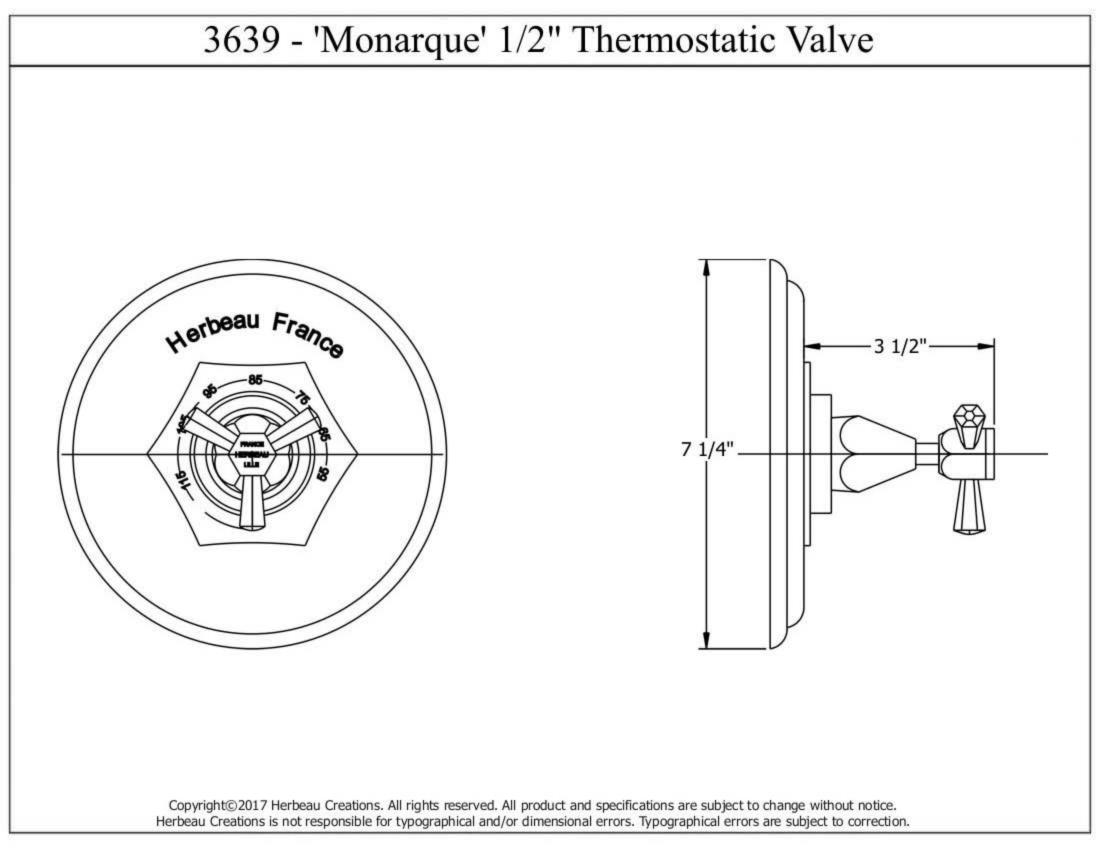

| 3639 - 'Monarque' <sup>1</sup> / <sub>2</sub> '' Thermostatic Valve                                 |          |                                                  |                      |                                                                                                  |  |
|-----------------------------------------------------------------------------------------------------|----------|--------------------------------------------------|----------------------|--------------------------------------------------------------------------------------------------|--|
|                                                                                                     |          |                                                  | Part#                | Description                                                                                      |  |
| Herbeeu France                                                                                      | 7 1/4    | 3 1/2"                                           | 17<br>18<br>19<br>20 | Monarque Horizontal<br>Handle Stem<br>Handle Screw<br>Monarque Insert<br>Holder<br>Rubber O-Ring |  |
|                                                                                                     |          |                                                  | 21                   | Ceramic Insert                                                                                   |  |
|                                                                                                     |          |                                                  | 90                   | Monarque Insert                                                                                  |  |
|                                                                                                     |          |                                                  |                      | Assembly                                                                                         |  |
|                                                                                                     |          | V                                                | 91                   | Monarque Handle                                                                                  |  |
|                                                                                                     |          |                                                  |                      | Assembly                                                                                         |  |
|                                                                                                     |          |                                                  |                      |                                                                                                  |  |
| <b>Technical Information</b>                                                                        | Part#    | Description                                      |                      |                                                                                                  |  |
| <ul> <li>Includes integral shut-off valves for</li> </ul>                                           | 01       | <sup>1</sup> / <sub>2</sub> " Thermostatic       |                      |                                                                                                  |  |
| hot and cold.                                                                                       |          | Cartridge                                        |                      |                                                                                                  |  |
| • Two <sup>3</sup> / <sub>4</sub> " female inlets.                                                  | 02       | <sup>1</sup> / <sub>2</sub> " Thermostatic Valve |                      |                                                                                                  |  |
| • Two <sup>1</sup> / <sub>2</sub> " female outlets.                                                 |          | Hold Nut                                         |                      |                                                                                                  |  |
| • Controls temperature only.                                                                        | 03       | Round Tube                                       |                      |                                                                                                  |  |
| <ul> <li>Available finishes are French</li> </ul>                                                   | 04       | Square Adapter                                   |                      |                                                                                                  |  |
| Weathered Brass (47), Polished                                                                      | 3+4      | 8" or 3" Extension Kit                           |                      |                                                                                                  |  |
| Chrome (48), SoliBrass (49),                                                                        | 05       | Black Plastic Scold                              |                      |                                                                                                  |  |
| Lacquered Matte Black Nickel (50),                                                                  | 0.6      | Stop Plate                                       |                      |                                                                                                  |  |
| Old Gold ( <b>52</b> ), Old Silver ( <b>53</b> ),                                                   | 06       | Pointer Cap With Or                              |                      |                                                                                                  |  |
| Polished Brass (55), Polished Nickel                                                                | 07       | Without Finished Trim<br>Cover Plate             |                      |                                                                                                  |  |
| (56), Brushed Nickel (57), Satin                                                                    | 07<br>08 | Set Screw                                        |                      |                                                                                                  |  |
| Nickel (60), Antique Lacquered                                                                      | 11       |                                                  |                      |                                                                                                  |  |
| Copper (67), Antique Lacquered                                                                      |          | Monarque Thermostat<br>Number Plate              |                      |                                                                                                  |  |
| Brass (68), Weathered Brass (70),                                                                   | 12       | Swivel Bushing                                   |                      |                                                                                                  |  |
| Lacquered Polished Black Nickel (71)<br>and Lacquered Polished Copper (80)                          | 12       | Thermostat Control                               |                      |                                                                                                  |  |
| and Lacquered Polished Copper (80).                                                                 | 15       | Stem                                             |                      |                                                                                                  |  |
| <ul> <li>Please See Cleaning Instructions:<br/><u>http://herbeau.com/CleaningAll.pdf</u></li> </ul> | 16       | Monarque Handle                                  |                      |                                                                                                  |  |
| For Finish Care and Maintenance                                                                     | _        | Center                                           |                      |                                                                                                  |  |
| Information.                                                                                        |          |                                                  |                      |                                                                                                  |  |
| information.                                                                                        |          |                                                  |                      |                                                                                                  |  |