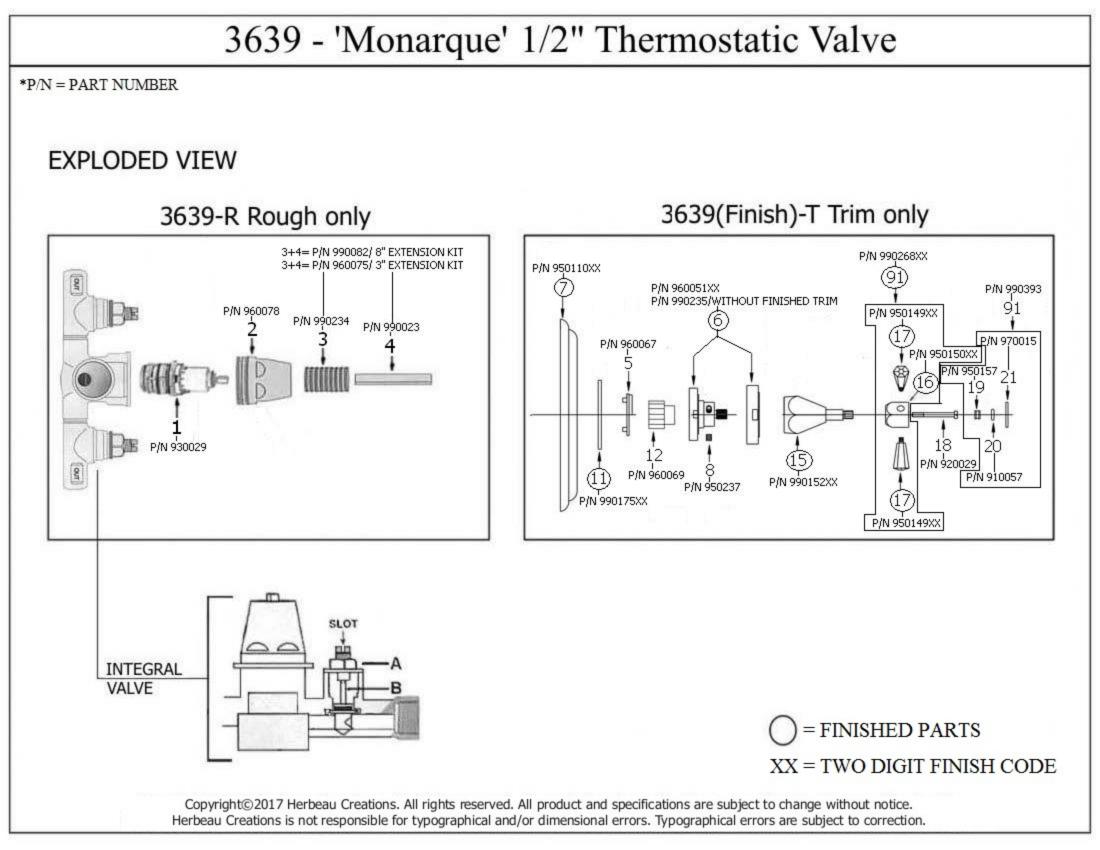

| 3639 - 'Monarque' <sup>1</sup> / <sub>2</sub> '' Thermostatic Valve                                 |          |                                                  |                      |                                                                                                  |  |
|-----------------------------------------------------------------------------------------------------|----------|--------------------------------------------------|----------------------|--------------------------------------------------------------------------------------------------|--|
|                                                                                                     |          |                                                  | Part#                | Description                                                                                      |  |
| Herbeeu France                                                                                      | 7 1/4    | 3 1/2"                                           | 17<br>18<br>19<br>20 | Monarque Horizontal<br>Handle Stem<br>Handle Screw<br>Monarque Insert<br>Holder<br>Rubber O-Ring |  |
|                                                                                                     |          |                                                  | 21                   | Ceramic Insert                                                                                   |  |
|                                                                                                     |          |                                                  | 90                   | Monarque Insert                                                                                  |  |
|                                                                                                     |          |                                                  |                      | Assembly                                                                                         |  |
|                                                                                                     |          | V                                                | 91                   | Monarque Handle                                                                                  |  |
|                                                                                                     |          |                                                  |                      | Assembly                                                                                         |  |
|                                                                                                     |          |                                                  |                      |                                                                                                  |  |
| <b>Technical Information</b>                                                                        | Part#    | Description                                      |                      |                                                                                                  |  |
| <ul> <li>Includes integral shut-off valves for</li> </ul>                                           | 01       | <sup>1</sup> / <sub>2</sub> " Thermostatic       |                      |                                                                                                  |  |
| hot and cold.                                                                                       |          | Cartridge                                        |                      |                                                                                                  |  |
| • Two <sup>3</sup> / <sub>4</sub> " female inlets.                                                  | 02       | <sup>1</sup> / <sub>2</sub> " Thermostatic Valve |                      |                                                                                                  |  |
| • Two <sup>1</sup> / <sub>2</sub> " female outlets.                                                 |          | Hold Nut                                         |                      |                                                                                                  |  |
| • Controls temperature only.                                                                        | 03       | Round Tube                                       |                      |                                                                                                  |  |
| <ul> <li>Available finishes are French</li> </ul>                                                   | 04       | Square Adapter                                   |                      |                                                                                                  |  |
| Weathered Brass (47), Polished                                                                      | 3+4      | 8" or 3" Extension Kit                           |                      |                                                                                                  |  |
| Chrome (48), SoliBrass (49),                                                                        | 05       | Black Plastic Scold                              |                      |                                                                                                  |  |
| Lacquered Matte Black Nickel (50),                                                                  | 0.6      | Stop Plate                                       |                      |                                                                                                  |  |
| Old Gold ( <b>52</b> ), Old Silver ( <b>53</b> ),                                                   | 06       | Pointer Cap With Or                              |                      |                                                                                                  |  |
| Polished Brass (55), Polished Nickel                                                                | 07       | Without Finished Trim<br>Cover Plate             |                      |                                                                                                  |  |
| (56), Brushed Nickel (57), Satin                                                                    | 07<br>08 | Set Screw                                        |                      |                                                                                                  |  |
| Nickel (60), Antique Lacquered                                                                      | 11       |                                                  |                      |                                                                                                  |  |
| Copper (67), Antique Lacquered                                                                      |          | Monarque Thermostat<br>Number Plate              |                      |                                                                                                  |  |
| Brass (68), Weathered Brass (70),                                                                   | 12       | Swivel Bushing                                   |                      |                                                                                                  |  |
| Lacquered Polished Black Nickel (71)<br>and Lacquered Polished Copper (80)                          | 12       | Thermostat Control                               |                      |                                                                                                  |  |
| and Lacquered Polished Copper (80).                                                                 | 15       | Stem                                             |                      |                                                                                                  |  |
| <ul> <li>Please See Cleaning Instructions:<br/><u>http://herbeau.com/CleaningAll.pdf</u></li> </ul> | 16       | Monarque Handle                                  |                      |                                                                                                  |  |
| For Finish Care and Maintenance                                                                     | _        | Center                                           |                      |                                                                                                  |  |
| Information.                                                                                        |          |                                                  |                      |                                                                                                  |  |
| information.                                                                                        |          |                                                  |                      |                                                                                                  |  |