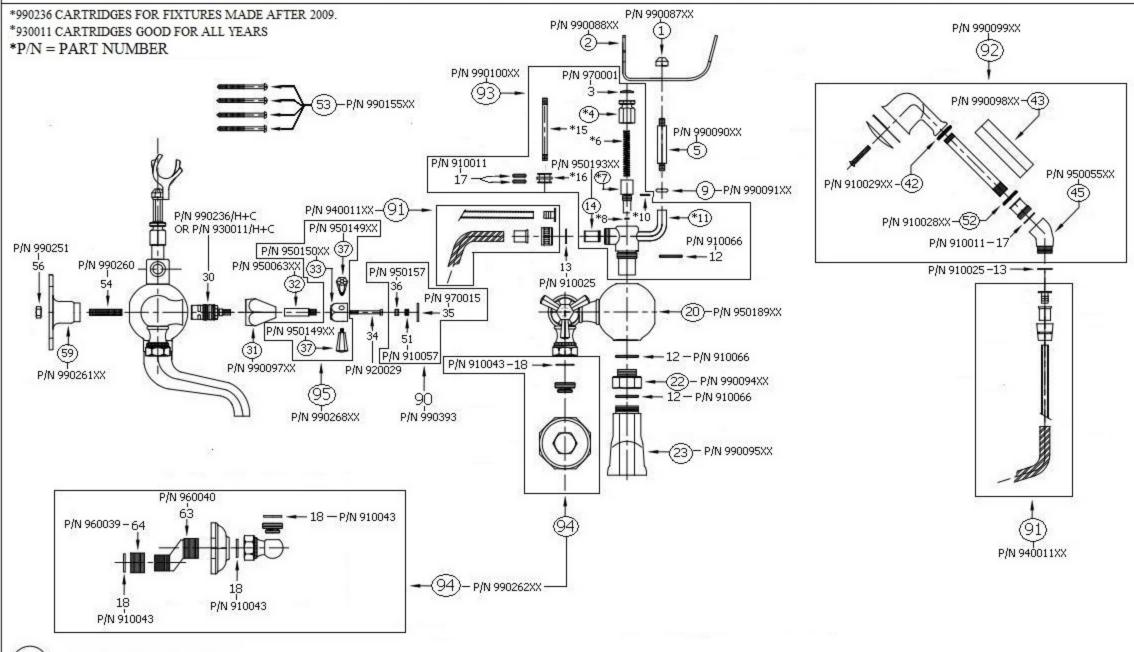

| 3631 - 'Monarque' Expo                                                                                                                                                                                                                                                                                                                                                                                                                                                                                                                                                                                                                                                                                                                                                                                                                                                                                                                                                                                                                                                                                                                                                                                                                                                                                                                                                                                                                                                                                                                                                                                                                                                                                                                                                                                                                                                                                                                                                                                                                                                                                                         | sed Tul    | & Shower N                           | Mixer V | Wall Mounted                                                            |
|--------------------------------------------------------------------------------------------------------------------------------------------------------------------------------------------------------------------------------------------------------------------------------------------------------------------------------------------------------------------------------------------------------------------------------------------------------------------------------------------------------------------------------------------------------------------------------------------------------------------------------------------------------------------------------------------------------------------------------------------------------------------------------------------------------------------------------------------------------------------------------------------------------------------------------------------------------------------------------------------------------------------------------------------------------------------------------------------------------------------------------------------------------------------------------------------------------------------------------------------------------------------------------------------------------------------------------------------------------------------------------------------------------------------------------------------------------------------------------------------------------------------------------------------------------------------------------------------------------------------------------------------------------------------------------------------------------------------------------------------------------------------------------------------------------------------------------------------------------------------------------------------------------------------------------------------------------------------------------------------------------------------------------------------------------------------------------------------------------------------------------|------------|--------------------------------------|---------|-------------------------------------------------------------------------|
|                                                                                                                                                                                                                                                                                                                                                                                                                                                                                                                                                                                                                                                                                                                                                                                                                                                                                                                                                                                                                                                                                                                                                                                                                                                                                                                                                                                                                                                                                                                                                                                                                                                                                                                                                                                                                                                                                                                                                                                                                                                                                                                                |            |                                      | Part#   | Description                                                             |
|                                                                                                                                                                                                                                                                                                                                                                                                                                                                                                                                                                                                                                                                                                                                                                                                                                                                                                                                                                                                                                                                                                                                                                                                                                                                                                                                                                                                                                                                                                                                                                                                                                                                                                                                                                                                                                                                                                                                                                                                                                                                                                                                |            |                                      | 32      | Handle Stem                                                             |
| i i                                                                                                                                                                                                                                                                                                                                                                                                                                                                                                                                                                                                                                                                                                                                                                                                                                                                                                                                                                                                                                                                                                                                                                                                                                                                                                                                                                                                                                                                                                                                                                                                                                                                                                                                                                                                                                                                                                                                                                                                                                                                                                                            |            | $\sim$                               | 33      | Monarque Handle                                                         |
|                                                                                                                                                                                                                                                                                                                                                                                                                                                                                                                                                                                                                                                                                                                                                                                                                                                                                                                                                                                                                                                                                                                                                                                                                                                                                                                                                                                                                                                                                                                                                                                                                                                                                                                                                                                                                                                                                                                                                                                                                                                                                                                                |            |                                      |         | Center                                                                  |
|                                                                                                                                                                                                                                                                                                                                                                                                                                                                                                                                                                                                                                                                                                                                                                                                                                                                                                                                                                                                                                                                                                                                                                                                                                                                                                                                                                                                                                                                                                                                                                                                                                                                                                                                                                                                                                                                                                                                                                                                                                                                                                                                |            | , v X                                | 34      | Handle Screw                                                            |
|                                                                                                                                                                                                                                                                                                                                                                                                                                                                                                                                                                                                                                                                                                                                                                                                                                                                                                                                                                                                                                                                                                                                                                                                                                                                                                                                                                                                                                                                                                                                                                                                                                                                                                                                                                                                                                                                                                                                                                                                                                                                                                                                |            |                                      | 35      | Monarque Ceramic                                                        |
|                                                                                                                                                                                                                                                                                                                                                                                                                                                                                                                                                                                                                                                                                                                                                                                                                                                                                                                                                                                                                                                                                                                                                                                                                                                                                                                                                                                                                                                                                                                                                                                                                                                                                                                                                                                                                                                                                                                                                                                                                                                                                                                                |            |                                      |         | Insert                                                                  |
| A CONTRACTOR OF THE STATE OF TH |            |                                      | 36      | Monarque Insert                                                         |
| 13" 1/4                                                                                                                                                                                                                                                                                                                                                                                                                                                                                                                                                                                                                                                                                                                                                                                                                                                                                                                                                                                                                                                                                                                                                                                                                                                                                                                                                                                                                                                                                                                                                                                                                                                                                                                                                                                                                                                                                                                                                                                                                                                                                                                        |            |                                      |         | Holder                                                                  |
|                                                                                                                                                                                                                                                                                                                                                                                                                                                                                                                                                                                                                                                                                                                                                                                                                                                                                                                                                                                                                                                                                                                                                                                                                                                                                                                                                                                                                                                                                                                                                                                                                                                                                                                                                                                                                                                                                                                                                                                                                                                                                                                                |            |                                      | 37      | Monarque Horizontal                                                     |
|                                                                                                                                                                                                                                                                                                                                                                                                                                                                                                                                                                                                                                                                                                                                                                                                                                                                                                                                                                                                                                                                                                                                                                                                                                                                                                                                                                                                                                                                                                                                                                                                                                                                                                                                                                                                                                                                                                                                                                                                                                                                                                                                |            |                                      |         | Handle Stem                                                             |
|                                                                                                                                                                                                                                                                                                                                                                                                                                                                                                                                                                                                                                                                                                                                                                                                                                                                                                                                                                                                                                                                                                                                                                                                                                                                                                                                                                                                                                                                                                                                                                                                                                                                                                                                                                                                                                                                                                                                                                                                                                                                                                                                |            |                                      | 42      | Metal Ring For Hand                                                     |
| 3/4"                                                                                                                                                                                                                                                                                                                                                                                                                                                                                                                                                                                                                                                                                                                                                                                                                                                                                                                                                                                                                                                                                                                                                                                                                                                                                                                                                                                                                                                                                                                                                                                                                                                                                                                                                                                                                                                                                                                                                                                                                                                                                                                           | Щ          |                                      |         | Shower                                                                  |
| 2012/0                                                                                                                                                                                                                                                                                                                                                                                                                                                                                                                                                                                                                                                                                                                                                                                                                                                                                                                                                                                                                                                                                                                                                                                                                                                                                                                                                                                                                                                                                                                                                                                                                                                                                                                                                                                                                                                                                                                                                                                                                                                                                                                         | " - 7" 3/4 |                                      | 43      | Finished Hand                                                           |
| 2" 3/8   4" 3/4                                                                                                                                                                                                                                                                                                                                                                                                                                                                                                                                                                                                                                                                                                                                                                                                                                                                                                                                                                                                                                                                                                                                                                                                                                                                                                                                                                                                                                                                                                                                                                                                                                                                                                                                                                                                                                                                                                                                                                                                                                                                                                                |            |                                      |         | Shower Handle                                                           |
|                                                                                                                                                                                                                                                                                                                                                                                                                                                                                                                                                                                                                                                                                                                                                                                                                                                                                                                                                                                                                                                                                                                                                                                                                                                                                                                                                                                                                                                                                                                                                                                                                                                                                                                                                                                                                                                                                                                                                                                                                                                                                                                                |            |                                      | 45      | Hand Spray Elbow                                                        |
|                                                                                                                                                                                                                                                                                                                                                                                                                                                                                                                                                                                                                                                                                                                                                                                                                                                                                                                                                                                                                                                                                                                                                                                                                                                                                                                                                                                                                                                                                                                                                                                                                                                                                                                                                                                                                                                                                                                                                                                                                                                                                                                                |            |                                      | 51      | Rubber O-Ring                                                           |
|                                                                                                                                                                                                                                                                                                                                                                                                                                                                                                                                                                                                                                                                                                                                                                                                                                                                                                                                                                                                                                                                                                                                                                                                                                                                                                                                                                                                                                                                                                                                                                                                                                                                                                                                                                                                                                                                                                                                                                                                                                                                                                                                |            |                                      | 52      | Metal Ring For Hand                                                     |
| Technical Information                                                                                                                                                                                                                                                                                                                                                                                                                                                                                                                                                                                                                                                                                                                                                                                                                                                                                                                                                                                                                                                                                                                                                                                                                                                                                                                                                                                                                                                                                                                                                                                                                                                                                                                                                                                                                                                                                                                                                                                                                                                                                                          | Part#      | Description                          |         | Shower                                                                  |
|                                                                                                                                                                                                                                                                                                                                                                                                                                                                                                                                                                                                                                                                                                                                                                                                                                                                                                                                                                                                                                                                                                                                                                                                                                                                                                                                                                                                                                                                                                                                                                                                                                                                                                                                                                                                                                                                                                                                                                                                                                                                                                                                | 01         | Hanger Button                        | 53      | Finished Wall Mount                                                     |
| • Maximum flow rate for tub spout is                                                                                                                                                                                                                                                                                                                                                                                                                                                                                                                                                                                                                                                                                                                                                                                                                                                                                                                                                                                                                                                                                                                                                                                                                                                                                                                                                                                                                                                                                                                                                                                                                                                                                                                                                                                                                                                                                                                                                                                                                                                                                           | 02         | Hand Spray Cradle                    |         | Screws                                                                  |
| 9.08 GPM.                                                                                                                                                                                                                                                                                                                                                                                                                                                                                                                                                                                                                                                                                                                                                                                                                                                                                                                                                                                                                                                                                                                                                                                                                                                                                                                                                                                                                                                                                                                                                                                                                                                                                                                                                                                                                                                                                                                                                                                                                                                                                                                      | 03         | Herbeau Ceramic                      | 54      | Threaded Stem                                                           |
| Maximum flow rate for hand                                                                                                                                                                                                                                                                                                                                                                                                                                                                                                                                                                                                                                                                                                                                                                                                                                                                                                                                                                                                                                                                                                                                                                                                                                                                                                                                                                                                                                                                                                                                                                                                                                                                                                                                                                                                                                                                                                                                                                                                                                                                                                     | 03         | Insert                               | 56      | Nut                                                                     |
| shower is 1.8 GPM.                                                                                                                                                                                                                                                                                                                                                                                                                                                                                                                                                                                                                                                                                                                                                                                                                                                                                                                                                                                                                                                                                                                                                                                                                                                                                                                                                                                                                                                                                                                                                                                                                                                                                                                                                                                                                                                                                                                                                                                                                                                                                                             | 05         | Support Stem                         | 59      | Wall Mount Plate                                                        |
| Uses Flühs ceramic cartridges.                                                                                                                                                                                                                                                                                                                                                                                                                                                                                                                                                                                                                                                                                                                                                                                                                                                                                                                                                                                                                                                                                                                                                                                                                                                                                                                                                                                                                                                                                                                                                                                                                                                                                                                                                                                                                                                                                                                                                                                                                                                                                                 | 09         | Finished Washer                      | 63      | 1" O.D. X 1" O.D.                                                       |
| • 3/4" male connections.                                                                                                                                                                                                                                                                                                                                                                                                                                                                                                                                                                                                                                                                                                                                                                                                                                                                                                                                                                                                                                                                                                                                                                                                                                                                                                                                                                                                                                                                                                                                                                                                                                                                                                                                                                                                                                                                                                                                                                                                                                                                                                       | 12         | Rubber O-Ring                        |         | Socket 'Z' Adapter                                                      |
| <ul> <li>Center holes adjust 6"- 7 3/4".</li> </ul>                                                                                                                                                                                                                                                                                                                                                                                                                                                                                                                                                                                                                                                                                                                                                                                                                                                                                                                                                                                                                                                                                                                                                                                                                                                                                                                                                                                                                                                                                                                                                                                                                                                                                                                                                                                                                                                                                                                                                                                                                                                                            | 13         | ½" Washer                            | 64      | <sup>3</sup> / <sub>4</sub> " Male – <sup>1</sup> / <sub>2</sub> " Male |
| • Requires 1 ¼" drilling in wall.                                                                                                                                                                                                                                                                                                                                                                                                                                                                                                                                                                                                                                                                                                                                                                                                                                                                                                                                                                                                                                                                                                                                                                                                                                                                                                                                                                                                                                                                                                                                                                                                                                                                                                                                                                                                                                                                                                                                                                                                                                                                                              | 14         | Finished Back                        |         | Adapter                                                                 |
| <ul> <li>Available finishes are French</li> </ul>                                                                                                                                                                                                                                                                                                                                                                                                                                                                                                                                                                                                                                                                                                                                                                                                                                                                                                                                                                                                                                                                                                                                                                                                                                                                                                                                                                                                                                                                                                                                                                                                                                                                                                                                                                                                                                                                                                                                                                                                                                                                              | 14         | Flow Restrictor                      | 90      | Monarque Insert                                                         |
| Weathered Brass (47), Polished                                                                                                                                                                                                                                                                                                                                                                                                                                                                                                                                                                                                                                                                                                                                                                                                                                                                                                                                                                                                                                                                                                                                                                                                                                                                                                                                                                                                                                                                                                                                                                                                                                                                                                                                                                                                                                                                                                                                                                                                                                                                                                 | 17         | Rubber O-Ring                        |         | Assembly                                                                |
| Chrome (48), SoliBrass (49),                                                                                                                                                                                                                                                                                                                                                                                                                                                                                                                                                                                                                                                                                                                                                                                                                                                                                                                                                                                                                                                                                                                                                                                                                                                                                                                                                                                                                                                                                                                                                                                                                                                                                                                                                                                                                                                                                                                                                                                                                                                                                                   | 18         | <sup>3</sup> / <sub>4</sub> " Washer | 91      | Finished Hose                                                           |
| Lacquered Matte Black Nickel (50),                                                                                                                                                                                                                                                                                                                                                                                                                                                                                                                                                                                                                                                                                                                                                                                                                                                                                                                                                                                                                                                                                                                                                                                                                                                                                                                                                                                                                                                                                                                                                                                                                                                                                                                                                                                                                                                                                                                                                                                                                                                                                             | 20         | Faucet Body                          | 92      | 3630/3631 Complete                                                      |
| Old Gold (52), Old Silver (53),                                                                                                                                                                                                                                                                                                                                                                                                                                                                                                                                                                                                                                                                                                                                                                                                                                                                                                                                                                                                                                                                                                                                                                                                                                                                                                                                                                                                                                                                                                                                                                                                                                                                                                                                                                                                                                                                                                                                                                                                                                                                                                | 22         | Monarque Tub                         |         | Hand Shower                                                             |
| Polished Brass (55), Polished Nickel                                                                                                                                                                                                                                                                                                                                                                                                                                                                                                                                                                                                                                                                                                                                                                                                                                                                                                                                                                                                                                                                                                                                                                                                                                                                                                                                                                                                                                                                                                                                                                                                                                                                                                                                                                                                                                                                                                                                                                                                                                                                                           |            | Spout Connection                     | 93      | Monarque Diverter                                                       |
| (56), Brushed Nickel (57), Satin                                                                                                                                                                                                                                                                                                                                                                                                                                                                                                                                                                                                                                                                                                                                                                                                                                                                                                                                                                                                                                                                                                                                                                                                                                                                                                                                                                                                                                                                                                                                                                                                                                                                                                                                                                                                                                                                                                                                                                                                                                                                                               | 23         | Monarque Tub                         |         | Assembly                                                                |
| Nickel (60), Antique Lacquered                                                                                                                                                                                                                                                                                                                                                                                                                                                                                                                                                                                                                                                                                                                                                                                                                                                                                                                                                                                                                                                                                                                                                                                                                                                                                                                                                                                                                                                                                                                                                                                                                                                                                                                                                                                                                                                                                                                                                                                                                                                                                                 | 25         | Spout                                | 94      | Wall Mount Valve                                                        |
| Copper (67), Antique Lacquered                                                                                                                                                                                                                                                                                                                                                                                                                                                                                                                                                                                                                                                                                                                                                                                                                                                                                                                                                                                                                                                                                                                                                                                                                                                                                                                                                                                                                                                                                                                                                                                                                                                                                                                                                                                                                                                                                                                                                                                                                                                                                                 | 30         | ½ Turn Ceramic                       |         | Kit                                                                     |
| Brass (68), Weathered Brass (70),                                                                                                                                                                                                                                                                                                                                                                                                                                                                                                                                                                                                                                                                                                                                                                                                                                                                                                                                                                                                                                                                                                                                                                                                                                                                                                                                                                                                                                                                                                                                                                                                                                                                                                                                                                                                                                                                                                                                                                                                                                                                                              |            | Cartridge -                          | 95      | Monarque Handle                                                         |
| Lacquered Polished Black Nickel                                                                                                                                                                                                                                                                                                                                                                                                                                                                                                                                                                                                                                                                                                                                                                                                                                                                                                                                                                                                                                                                                                                                                                                                                                                                                                                                                                                                                                                                                                                                                                                                                                                                                                                                                                                                                                                                                                                                                                                                                                                                                                |            | Ecobrass                             |         | Assembly                                                                |
| (71) and Lacquered Polished                                                                                                                                                                                                                                                                                                                                                                                                                                                                                                                                                                                                                                                                                                                                                                                                                                                                                                                                                                                                                                                                                                                                                                                                                                                                                                                                                                                                                                                                                                                                                                                                                                                                                                                                                                                                                                                                                                                                                                                                                                                                                                    | 31         | Monarque                             |         |                                                                         |
| Copper (80).                                                                                                                                                                                                                                                                                                                                                                                                                                                                                                                                                                                                                                                                                                                                                                                                                                                                                                                                                                                                                                                                                                                                                                                                                                                                                                                                                                                                                                                                                                                                                                                                                                                                                                                                                                                                                                                                                                                                                                                                                                                                                                                   |            | Cartridge Dome                       |         |                                                                         |
| <ul> <li>Please See Cleaning Instructions:</li> </ul>                                                                                                                                                                                                                                                                                                                                                                                                                                                                                                                                                                                                                                                                                                                                                                                                                                                                                                                                                                                                                                                                                                                                                                                                                                                                                                                                                                                                                                                                                                                                                                                                                                                                                                                                                                                                                                                                                                                                                                                                                                                                          |            | 2                                    |         |                                                                         |
| http://herbeau.com/CleaningAll.pdf                                                                                                                                                                                                                                                                                                                                                                                                                                                                                                                                                                                                                                                                                                                                                                                                                                                                                                                                                                                                                                                                                                                                                                                                                                                                                                                                                                                                                                                                                                                                                                                                                                                                                                                                                                                                                                                                                                                                                                                                                                                                                             |            |                                      |         |                                                                         |
| For Finish Care and Maintenance                                                                                                                                                                                                                                                                                                                                                                                                                                                                                                                                                                                                                                                                                                                                                                                                                                                                                                                                                                                                                                                                                                                                                                                                                                                                                                                                                                                                                                                                                                                                                                                                                                                                                                                                                                                                                                                                                                                                                                                                                                                                                                |            |                                      |         |                                                                         |
| Information.                                                                                                                                                                                                                                                                                                                                                                                                                                                                                                                                                                                                                                                                                                                                                                                                                                                                                                                                                                                                                                                                                                                                                                                                                                                                                                                                                                                                                                                                                                                                                                                                                                                                                                                                                                                                                                                                                                                                                                                                                                                                                                                   |            |                                      |         |                                                                         |
| mioimanon.                                                                                                                                                                                                                                                                                                                                                                                                                                                                                                                                                                                                                                                                                                                                                                                                                                                                                                                                                                                                                                                                                                                                                                                                                                                                                                                                                                                                                                                                                                                                                                                                                                                                                                                                                                                                                                                                                                                                                                                                                                                                                                                     |            |                                      |         |                                                                         |