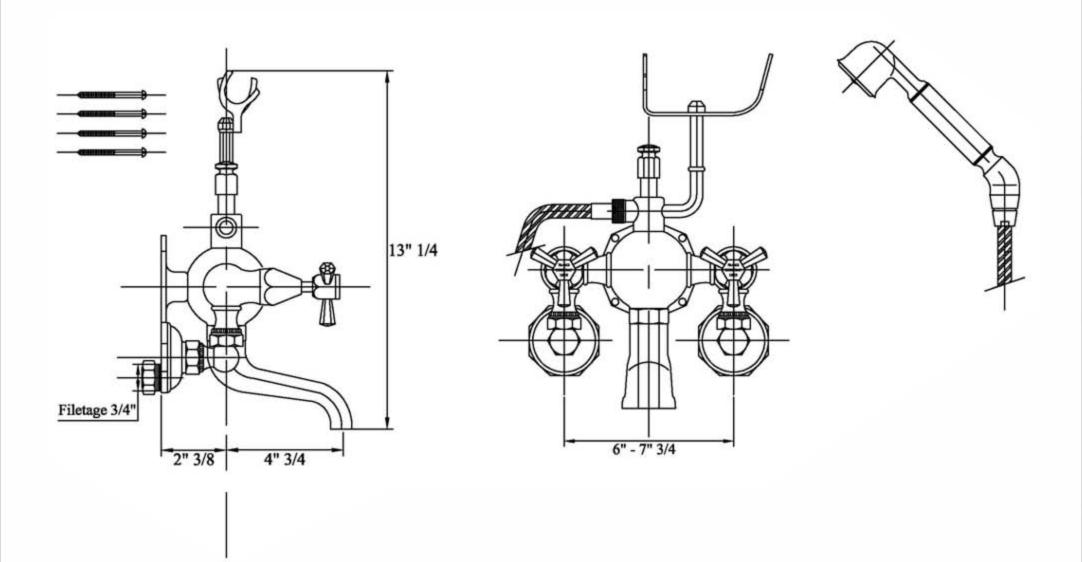

| 3631 - 'Monarque' Expo                                                                                                                                                                                                                                                                                                                                                                                                                                                                                                                                                                                                                                                                                                                                                                                                                                                                                                                                                                                                                                                                                                                                                                                                                                                                                                                                                                                                                                                                                                                                                                                                                                                                                                                                                                                                                                                                                                                                                                                                                                                                                                         | sed Tul    | & Shower N                           | Mixer V | Wall Mounted                                                            |
|--------------------------------------------------------------------------------------------------------------------------------------------------------------------------------------------------------------------------------------------------------------------------------------------------------------------------------------------------------------------------------------------------------------------------------------------------------------------------------------------------------------------------------------------------------------------------------------------------------------------------------------------------------------------------------------------------------------------------------------------------------------------------------------------------------------------------------------------------------------------------------------------------------------------------------------------------------------------------------------------------------------------------------------------------------------------------------------------------------------------------------------------------------------------------------------------------------------------------------------------------------------------------------------------------------------------------------------------------------------------------------------------------------------------------------------------------------------------------------------------------------------------------------------------------------------------------------------------------------------------------------------------------------------------------------------------------------------------------------------------------------------------------------------------------------------------------------------------------------------------------------------------------------------------------------------------------------------------------------------------------------------------------------------------------------------------------------------------------------------------------------|------------|--------------------------------------|---------|-------------------------------------------------------------------------|
|                                                                                                                                                                                                                                                                                                                                                                                                                                                                                                                                                                                                                                                                                                                                                                                                                                                                                                                                                                                                                                                                                                                                                                                                                                                                                                                                                                                                                                                                                                                                                                                                                                                                                                                                                                                                                                                                                                                                                                                                                                                                                                                                |            |                                      | Part#   | Description                                                             |
|                                                                                                                                                                                                                                                                                                                                                                                                                                                                                                                                                                                                                                                                                                                                                                                                                                                                                                                                                                                                                                                                                                                                                                                                                                                                                                                                                                                                                                                                                                                                                                                                                                                                                                                                                                                                                                                                                                                                                                                                                                                                                                                                |            |                                      | 32      | Handle Stem                                                             |
| i i                                                                                                                                                                                                                                                                                                                                                                                                                                                                                                                                                                                                                                                                                                                                                                                                                                                                                                                                                                                                                                                                                                                                                                                                                                                                                                                                                                                                                                                                                                                                                                                                                                                                                                                                                                                                                                                                                                                                                                                                                                                                                                                            |            | $\sim$                               | 33      | Monarque Handle                                                         |
|                                                                                                                                                                                                                                                                                                                                                                                                                                                                                                                                                                                                                                                                                                                                                                                                                                                                                                                                                                                                                                                                                                                                                                                                                                                                                                                                                                                                                                                                                                                                                                                                                                                                                                                                                                                                                                                                                                                                                                                                                                                                                                                                |            |                                      |         | Center                                                                  |
|                                                                                                                                                                                                                                                                                                                                                                                                                                                                                                                                                                                                                                                                                                                                                                                                                                                                                                                                                                                                                                                                                                                                                                                                                                                                                                                                                                                                                                                                                                                                                                                                                                                                                                                                                                                                                                                                                                                                                                                                                                                                                                                                |            | , v X                                | 34      | Handle Screw                                                            |
|                                                                                                                                                                                                                                                                                                                                                                                                                                                                                                                                                                                                                                                                                                                                                                                                                                                                                                                                                                                                                                                                                                                                                                                                                                                                                                                                                                                                                                                                                                                                                                                                                                                                                                                                                                                                                                                                                                                                                                                                                                                                                                                                |            |                                      | 35      | Monarque Ceramic                                                        |
|                                                                                                                                                                                                                                                                                                                                                                                                                                                                                                                                                                                                                                                                                                                                                                                                                                                                                                                                                                                                                                                                                                                                                                                                                                                                                                                                                                                                                                                                                                                                                                                                                                                                                                                                                                                                                                                                                                                                                                                                                                                                                                                                |            |                                      |         | Insert                                                                  |
| A CONTRACTOR OF THE STATE OF TH |            |                                      | 36      | Monarque Insert                                                         |
| 13" 1/4                                                                                                                                                                                                                                                                                                                                                                                                                                                                                                                                                                                                                                                                                                                                                                                                                                                                                                                                                                                                                                                                                                                                                                                                                                                                                                                                                                                                                                                                                                                                                                                                                                                                                                                                                                                                                                                                                                                                                                                                                                                                                                                        |            |                                      |         | Holder                                                                  |
|                                                                                                                                                                                                                                                                                                                                                                                                                                                                                                                                                                                                                                                                                                                                                                                                                                                                                                                                                                                                                                                                                                                                                                                                                                                                                                                                                                                                                                                                                                                                                                                                                                                                                                                                                                                                                                                                                                                                                                                                                                                                                                                                |            |                                      | 37      | Monarque Horizontal                                                     |
|                                                                                                                                                                                                                                                                                                                                                                                                                                                                                                                                                                                                                                                                                                                                                                                                                                                                                                                                                                                                                                                                                                                                                                                                                                                                                                                                                                                                                                                                                                                                                                                                                                                                                                                                                                                                                                                                                                                                                                                                                                                                                                                                |            |                                      |         | Handle Stem                                                             |
|                                                                                                                                                                                                                                                                                                                                                                                                                                                                                                                                                                                                                                                                                                                                                                                                                                                                                                                                                                                                                                                                                                                                                                                                                                                                                                                                                                                                                                                                                                                                                                                                                                                                                                                                                                                                                                                                                                                                                                                                                                                                                                                                |            |                                      | 42      | Metal Ring For Hand                                                     |
| 3/4"                                                                                                                                                                                                                                                                                                                                                                                                                                                                                                                                                                                                                                                                                                                                                                                                                                                                                                                                                                                                                                                                                                                                                                                                                                                                                                                                                                                                                                                                                                                                                                                                                                                                                                                                                                                                                                                                                                                                                                                                                                                                                                                           | Щ          |                                      |         | Shower                                                                  |
| 2012/0                                                                                                                                                                                                                                                                                                                                                                                                                                                                                                                                                                                                                                                                                                                                                                                                                                                                                                                                                                                                                                                                                                                                                                                                                                                                                                                                                                                                                                                                                                                                                                                                                                                                                                                                                                                                                                                                                                                                                                                                                                                                                                                         | " - 7" 3/4 |                                      | 43      | Finished Hand                                                           |
| 2" 3/8   4" 3/4                                                                                                                                                                                                                                                                                                                                                                                                                                                                                                                                                                                                                                                                                                                                                                                                                                                                                                                                                                                                                                                                                                                                                                                                                                                                                                                                                                                                                                                                                                                                                                                                                                                                                                                                                                                                                                                                                                                                                                                                                                                                                                                |            |                                      |         | Shower Handle                                                           |
|                                                                                                                                                                                                                                                                                                                                                                                                                                                                                                                                                                                                                                                                                                                                                                                                                                                                                                                                                                                                                                                                                                                                                                                                                                                                                                                                                                                                                                                                                                                                                                                                                                                                                                                                                                                                                                                                                                                                                                                                                                                                                                                                |            |                                      | 45      | Hand Spray Elbow                                                        |
|                                                                                                                                                                                                                                                                                                                                                                                                                                                                                                                                                                                                                                                                                                                                                                                                                                                                                                                                                                                                                                                                                                                                                                                                                                                                                                                                                                                                                                                                                                                                                                                                                                                                                                                                                                                                                                                                                                                                                                                                                                                                                                                                |            |                                      | 51      | Rubber O-Ring                                                           |
|                                                                                                                                                                                                                                                                                                                                                                                                                                                                                                                                                                                                                                                                                                                                                                                                                                                                                                                                                                                                                                                                                                                                                                                                                                                                                                                                                                                                                                                                                                                                                                                                                                                                                                                                                                                                                                                                                                                                                                                                                                                                                                                                |            |                                      | 52      | Metal Ring For Hand                                                     |
| Technical Information                                                                                                                                                                                                                                                                                                                                                                                                                                                                                                                                                                                                                                                                                                                                                                                                                                                                                                                                                                                                                                                                                                                                                                                                                                                                                                                                                                                                                                                                                                                                                                                                                                                                                                                                                                                                                                                                                                                                                                                                                                                                                                          | Part#      | Description                          |         | Shower                                                                  |
|                                                                                                                                                                                                                                                                                                                                                                                                                                                                                                                                                                                                                                                                                                                                                                                                                                                                                                                                                                                                                                                                                                                                                                                                                                                                                                                                                                                                                                                                                                                                                                                                                                                                                                                                                                                                                                                                                                                                                                                                                                                                                                                                | 01         | Hanger Button                        | 53      | Finished Wall Mount                                                     |
| • Maximum flow rate for tub spout is                                                                                                                                                                                                                                                                                                                                                                                                                                                                                                                                                                                                                                                                                                                                                                                                                                                                                                                                                                                                                                                                                                                                                                                                                                                                                                                                                                                                                                                                                                                                                                                                                                                                                                                                                                                                                                                                                                                                                                                                                                                                                           | 02         | Hand Spray Cradle                    |         | Screws                                                                  |
| 9.08 GPM.                                                                                                                                                                                                                                                                                                                                                                                                                                                                                                                                                                                                                                                                                                                                                                                                                                                                                                                                                                                                                                                                                                                                                                                                                                                                                                                                                                                                                                                                                                                                                                                                                                                                                                                                                                                                                                                                                                                                                                                                                                                                                                                      | 03         | Herbeau Ceramic                      | 54      | Threaded Stem                                                           |
| Maximum flow rate for hand                                                                                                                                                                                                                                                                                                                                                                                                                                                                                                                                                                                                                                                                                                                                                                                                                                                                                                                                                                                                                                                                                                                                                                                                                                                                                                                                                                                                                                                                                                                                                                                                                                                                                                                                                                                                                                                                                                                                                                                                                                                                                                     | 03         | Insert                               | 56      | Nut                                                                     |
| shower is 1.8 GPM.                                                                                                                                                                                                                                                                                                                                                                                                                                                                                                                                                                                                                                                                                                                                                                                                                                                                                                                                                                                                                                                                                                                                                                                                                                                                                                                                                                                                                                                                                                                                                                                                                                                                                                                                                                                                                                                                                                                                                                                                                                                                                                             | 05         | Support Stem                         | 59      | Wall Mount Plate                                                        |
| Uses Flühs ceramic cartridges.                                                                                                                                                                                                                                                                                                                                                                                                                                                                                                                                                                                                                                                                                                                                                                                                                                                                                                                                                                                                                                                                                                                                                                                                                                                                                                                                                                                                                                                                                                                                                                                                                                                                                                                                                                                                                                                                                                                                                                                                                                                                                                 | 09         | Finished Washer                      | 63      | 1" O.D. X 1" O.D.                                                       |
| • 3/4" male connections.                                                                                                                                                                                                                                                                                                                                                                                                                                                                                                                                                                                                                                                                                                                                                                                                                                                                                                                                                                                                                                                                                                                                                                                                                                                                                                                                                                                                                                                                                                                                                                                                                                                                                                                                                                                                                                                                                                                                                                                                                                                                                                       | 12         | Rubber O-Ring                        |         | Socket 'Z' Adapter                                                      |
| <ul> <li>Center holes adjust 6"- 7 3/4".</li> </ul>                                                                                                                                                                                                                                                                                                                                                                                                                                                                                                                                                                                                                                                                                                                                                                                                                                                                                                                                                                                                                                                                                                                                                                                                                                                                                                                                                                                                                                                                                                                                                                                                                                                                                                                                                                                                                                                                                                                                                                                                                                                                            | 13         | ½" Washer                            | 64      | <sup>3</sup> / <sub>4</sub> " Male – <sup>1</sup> / <sub>2</sub> " Male |
| • Requires 1 ¼" drilling in wall.                                                                                                                                                                                                                                                                                                                                                                                                                                                                                                                                                                                                                                                                                                                                                                                                                                                                                                                                                                                                                                                                                                                                                                                                                                                                                                                                                                                                                                                                                                                                                                                                                                                                                                                                                                                                                                                                                                                                                                                                                                                                                              | 14         | Finished Back                        |         | Adapter                                                                 |
| <ul> <li>Available finishes are French</li> </ul>                                                                                                                                                                                                                                                                                                                                                                                                                                                                                                                                                                                                                                                                                                                                                                                                                                                                                                                                                                                                                                                                                                                                                                                                                                                                                                                                                                                                                                                                                                                                                                                                                                                                                                                                                                                                                                                                                                                                                                                                                                                                              | 14         | Flow Restrictor                      | 90      | Monarque Insert                                                         |
| Weathered Brass (47), Polished                                                                                                                                                                                                                                                                                                                                                                                                                                                                                                                                                                                                                                                                                                                                                                                                                                                                                                                                                                                                                                                                                                                                                                                                                                                                                                                                                                                                                                                                                                                                                                                                                                                                                                                                                                                                                                                                                                                                                                                                                                                                                                 | 17         | Rubber O-Ring                        |         | Assembly                                                                |
| Chrome (48), SoliBrass (49),                                                                                                                                                                                                                                                                                                                                                                                                                                                                                                                                                                                                                                                                                                                                                                                                                                                                                                                                                                                                                                                                                                                                                                                                                                                                                                                                                                                                                                                                                                                                                                                                                                                                                                                                                                                                                                                                                                                                                                                                                                                                                                   | 18         | <sup>3</sup> / <sub>4</sub> " Washer | 91      | Finished Hose                                                           |
| Lacquered Matte Black Nickel (50),                                                                                                                                                                                                                                                                                                                                                                                                                                                                                                                                                                                                                                                                                                                                                                                                                                                                                                                                                                                                                                                                                                                                                                                                                                                                                                                                                                                                                                                                                                                                                                                                                                                                                                                                                                                                                                                                                                                                                                                                                                                                                             | 20         | Faucet Body                          | 92      | 3630/3631 Complete                                                      |
| Old Gold (52), Old Silver (53),                                                                                                                                                                                                                                                                                                                                                                                                                                                                                                                                                                                                                                                                                                                                                                                                                                                                                                                                                                                                                                                                                                                                                                                                                                                                                                                                                                                                                                                                                                                                                                                                                                                                                                                                                                                                                                                                                                                                                                                                                                                                                                | 22         | Monarque Tub                         |         | Hand Shower                                                             |
| Polished Brass (55), Polished Nickel                                                                                                                                                                                                                                                                                                                                                                                                                                                                                                                                                                                                                                                                                                                                                                                                                                                                                                                                                                                                                                                                                                                                                                                                                                                                                                                                                                                                                                                                                                                                                                                                                                                                                                                                                                                                                                                                                                                                                                                                                                                                                           |            | Spout Connection                     | 93      | Monarque Diverter                                                       |
| (56), Brushed Nickel (57), Satin                                                                                                                                                                                                                                                                                                                                                                                                                                                                                                                                                                                                                                                                                                                                                                                                                                                                                                                                                                                                                                                                                                                                                                                                                                                                                                                                                                                                                                                                                                                                                                                                                                                                                                                                                                                                                                                                                                                                                                                                                                                                                               | 23         | Monarque Tub                         |         | Assembly                                                                |
| Nickel (60), Antique Lacquered                                                                                                                                                                                                                                                                                                                                                                                                                                                                                                                                                                                                                                                                                                                                                                                                                                                                                                                                                                                                                                                                                                                                                                                                                                                                                                                                                                                                                                                                                                                                                                                                                                                                                                                                                                                                                                                                                                                                                                                                                                                                                                 | 25         | Spout                                | 94      | Wall Mount Valve                                                        |
| Copper (67), Antique Lacquered                                                                                                                                                                                                                                                                                                                                                                                                                                                                                                                                                                                                                                                                                                                                                                                                                                                                                                                                                                                                                                                                                                                                                                                                                                                                                                                                                                                                                                                                                                                                                                                                                                                                                                                                                                                                                                                                                                                                                                                                                                                                                                 | 30         | ½ Turn Ceramic                       |         | Kit                                                                     |
| Brass (68), Weathered Brass (70),                                                                                                                                                                                                                                                                                                                                                                                                                                                                                                                                                                                                                                                                                                                                                                                                                                                                                                                                                                                                                                                                                                                                                                                                                                                                                                                                                                                                                                                                                                                                                                                                                                                                                                                                                                                                                                                                                                                                                                                                                                                                                              |            | Cartridge -                          | 95      | Monarque Handle                                                         |
| Lacquered Polished Black Nickel                                                                                                                                                                                                                                                                                                                                                                                                                                                                                                                                                                                                                                                                                                                                                                                                                                                                                                                                                                                                                                                                                                                                                                                                                                                                                                                                                                                                                                                                                                                                                                                                                                                                                                                                                                                                                                                                                                                                                                                                                                                                                                |            | Ecobrass                             |         | Assembly                                                                |
| (71) and Lacquered Polished                                                                                                                                                                                                                                                                                                                                                                                                                                                                                                                                                                                                                                                                                                                                                                                                                                                                                                                                                                                                                                                                                                                                                                                                                                                                                                                                                                                                                                                                                                                                                                                                                                                                                                                                                                                                                                                                                                                                                                                                                                                                                                    | 31         | Monarque                             |         |                                                                         |
| Copper (80).                                                                                                                                                                                                                                                                                                                                                                                                                                                                                                                                                                                                                                                                                                                                                                                                                                                                                                                                                                                                                                                                                                                                                                                                                                                                                                                                                                                                                                                                                                                                                                                                                                                                                                                                                                                                                                                                                                                                                                                                                                                                                                                   |            | Cartridge Dome                       |         |                                                                         |
| <ul> <li>Please See Cleaning Instructions:</li> </ul>                                                                                                                                                                                                                                                                                                                                                                                                                                                                                                                                                                                                                                                                                                                                                                                                                                                                                                                                                                                                                                                                                                                                                                                                                                                                                                                                                                                                                                                                                                                                                                                                                                                                                                                                                                                                                                                                                                                                                                                                                                                                          |            | 2                                    |         |                                                                         |
| http://herbeau.com/CleaningAll.pdf                                                                                                                                                                                                                                                                                                                                                                                                                                                                                                                                                                                                                                                                                                                                                                                                                                                                                                                                                                                                                                                                                                                                                                                                                                                                                                                                                                                                                                                                                                                                                                                                                                                                                                                                                                                                                                                                                                                                                                                                                                                                                             |            |                                      |         |                                                                         |
| For Finish Care and Maintenance                                                                                                                                                                                                                                                                                                                                                                                                                                                                                                                                                                                                                                                                                                                                                                                                                                                                                                                                                                                                                                                                                                                                                                                                                                                                                                                                                                                                                                                                                                                                                                                                                                                                                                                                                                                                                                                                                                                                                                                                                                                                                                |            |                                      |         |                                                                         |
| Information.                                                                                                                                                                                                                                                                                                                                                                                                                                                                                                                                                                                                                                                                                                                                                                                                                                                                                                                                                                                                                                                                                                                                                                                                                                                                                                                                                                                                                                                                                                                                                                                                                                                                                                                                                                                                                                                                                                                                                                                                                                                                                                                   |            |                                      |         |                                                                         |
| mioimanon.                                                                                                                                                                                                                                                                                                                                                                                                                                                                                                                                                                                                                                                                                                                                                                                                                                                                                                                                                                                                                                                                                                                                                                                                                                                                                                                                                                                                                                                                                                                                                                                                                                                                                                                                                                                                                                                                                                                                                                                                                                                                                                                     |            |                                      |         |                                                                         |