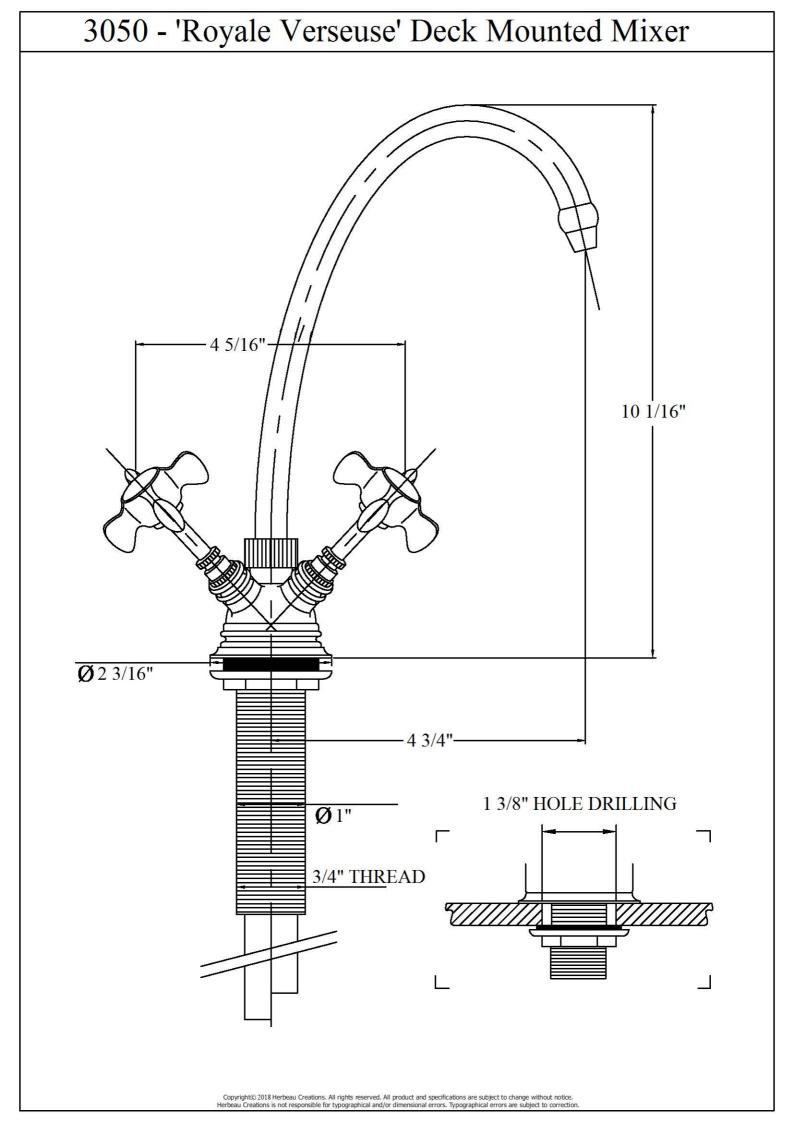

| 3050 – 'Royale Verseuse' Deck Mounted Mixer                    |        |                                          |
|----------------------------------------------------------------|--------|------------------------------------------|
|                                                                | Part # | Description                              |
|                                                                | 01     | Royale Verseuse Spout                    |
|                                                                | 02     | Brass Handle Screw                       |
|                                                                | 03     | Cross Handle                             |
|                                                                | 04     | Cartridge Cover                          |
|                                                                | 05     | Cross Handle Stem                        |
| 4 5/16* / // ·                                                 | 06     | <sup>1</sup> / <sub>4</sub> Turn Ceramic |
|                                                                |        | Cartridge                                |
|                                                                | 07     | Locking Collar                           |
|                                                                | 08     | Washer                                   |
|                                                                | 09     | Verseuse Deck Mount                      |
|                                                                |        | Body                                     |
| Ø 2 3/16"                                                      | 10     | Threaded Stem                            |
| 4 3/4"                                                         | 11     | Escutcheon                               |
| Ø1" 1 3/8" HOLE DRILLING                                       | 12     | Metal Ring & Rubber                      |
|                                                                |        | Washer                                   |
| 3/4" THREAD                                                    | 13     | Aerator Cap                              |
|                                                                | 14     | Hex Nut                                  |
|                                                                | 15     | Flow Restrictor                          |
|                                                                | 16     | Aerator                                  |
| Technical Information                                          | 17     | Rubber O-Ring                            |
|                                                                | 18     | Nylon Clip                               |
| • NSF / ANSI 61 & 372 / ASME A112.18.1 / CSA B125.1 /          | 19     | Rubber O-Ring                            |
| CEC AB1953 / WATERSENSE certified.                             | 20     | Herbeau Ceramic Insert                   |
| • Maximum flow rate is 1.2 GPM with low flow restrictor.       |        |                                          |
| • 1 1/8" hole drilling.                                        |        |                                          |
| • 3/8" tube connections.                                       |        |                                          |
| • Cross handles.                                               |        |                                          |
| • <sup>1</sup> / <sub>4</sub> turn ceramic Flühs cartridges.   |        |                                          |
| • Available finishes are French Weathered Brass (47), Polished |        |                                          |
| Chrome (48), SoliBrass (49), Lacquered Matte Black Nickel      |        |                                          |
| (50), Old Gold (52), Old Silver (53), Polished Brass (55),     |        |                                          |
| Polished Nickel (56), Brushed Nickel (57), Satin Nickel (60),  |        |                                          |
| Antique Lacquered Copper (67), Antique Lacquered Brass         |        |                                          |
| (68), Weathered Brass (70), Lacquered Polished Black Nickel    |        |                                          |
| (71) and Lacquered Polished Copper (80).                       |        |                                          |
| Please See Cleaning Instructions:                              |        |                                          |
| http://herbeau.com/CleaningAll.pdf For Finish Care and         |        |                                          |
| Maintenance Information.                                       |        |                                          |