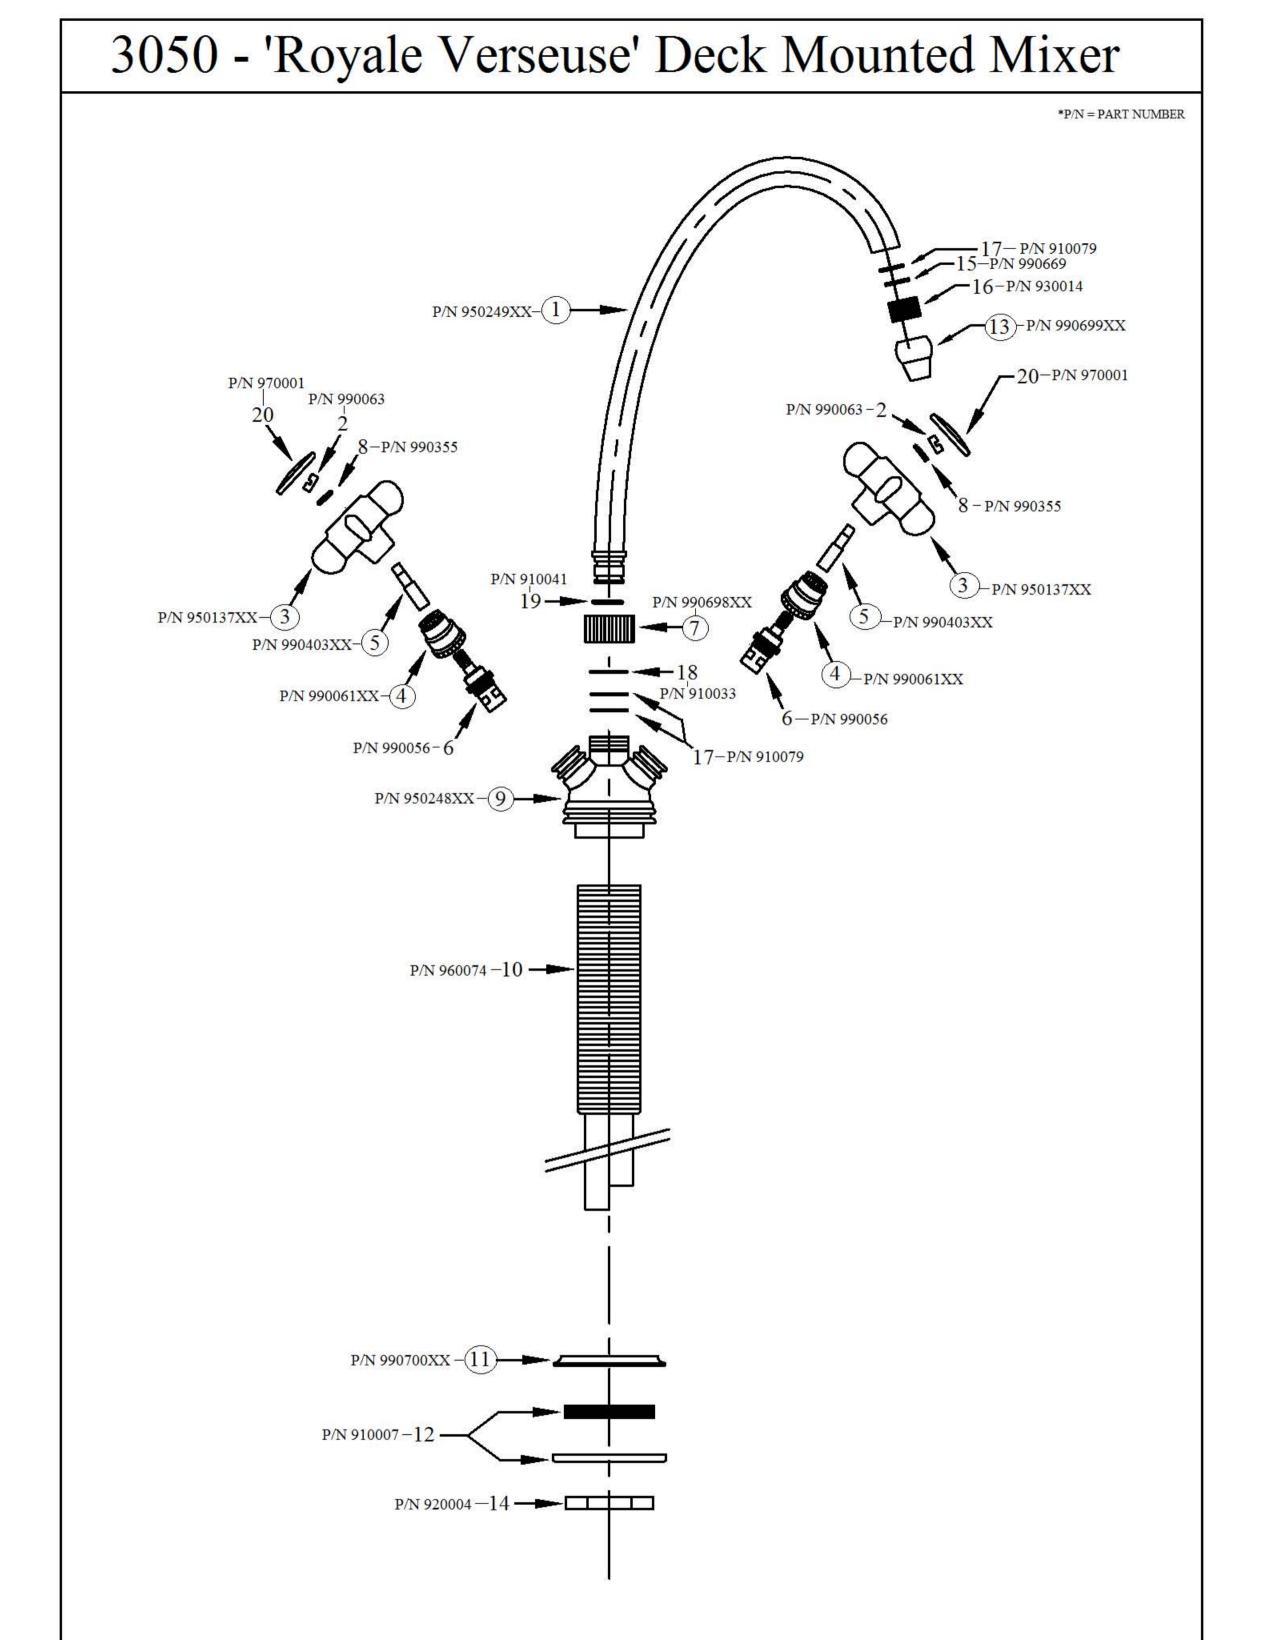

| 3050 – 'Royale Verseuse' Deck Mounted Mixer                    |        |                                          |
|----------------------------------------------------------------|--------|------------------------------------------|
|                                                                | Part # | Description                              |
|                                                                | 01     | Royale Verseuse Spout                    |
|                                                                | 02     | Brass Handle Screw                       |
|                                                                | 03     | Cross Handle                             |
|                                                                | 04     | Cartridge Cover                          |
|                                                                | 05     | Cross Handle Stem                        |
| 4 5/16* / // ·                                                 | 06     | <sup>1</sup> / <sub>4</sub> Turn Ceramic |
|                                                                |        | Cartridge                                |
|                                                                | 07     | Locking Collar                           |
|                                                                | 08     | Washer                                   |
|                                                                | 09     | Verseuse Deck Mount                      |
|                                                                |        | Body                                     |
| Ø 2 3/16"                                                      | 10     | Threaded Stem                            |
| 4 3/4"                                                         | 11     | Escutcheon                               |
| Ø1" 1 3/8" HOLE DRILLING                                       | 12     | Metal Ring & Rubber                      |
|                                                                |        | Washer                                   |
| 3/4" THREAD                                                    | 13     | Aerator Cap                              |
|                                                                | 14     | Hex Nut                                  |
|                                                                | 15     | Flow Restrictor                          |
|                                                                | 16     | Aerator                                  |
| Technical Information                                          | 17     | Rubber O-Ring                            |
|                                                                | 18     | Nylon Clip                               |
| • NSF / ANSI 61 & 372 / ASME A112.18.1 / CSA B125.1 /          | 19     | Rubber O-Ring                            |
| CEC AB1953 / WATERSENSE certified.                             | 20     | Herbeau Ceramic Insert                   |
| • Maximum flow rate is 1.2 GPM with low flow restrictor.       |        |                                          |
| • 1 1/8" hole drilling.                                        |        |                                          |
| • 3/8" tube connections.                                       |        |                                          |
| • Cross handles.                                               |        |                                          |
| • <sup>1</sup> / <sub>4</sub> turn ceramic Flühs cartridges.   |        |                                          |
| • Available finishes are French Weathered Brass (47), Polished |        |                                          |
| Chrome (48), SoliBrass (49), Lacquered Matte Black Nickel      |        |                                          |
| (50), Old Gold (52), Old Silver (53), Polished Brass (55),     |        |                                          |
| Polished Nickel (56), Brushed Nickel (57), Satin Nickel (60),  |        |                                          |
| Antique Lacquered Copper (67), Antique Lacquered Brass         |        |                                          |
| (68), Weathered Brass (70), Lacquered Polished Black Nickel    |        |                                          |
| (71) and Lacquered Polished Copper (80).                       |        |                                          |
| Please See Cleaning Instructions:                              |        |                                          |
| http://herbeau.com/CleaningAll.pdf For Finish Care and         |        |                                          |
| Maintenance Information.                                       |        |                                          |