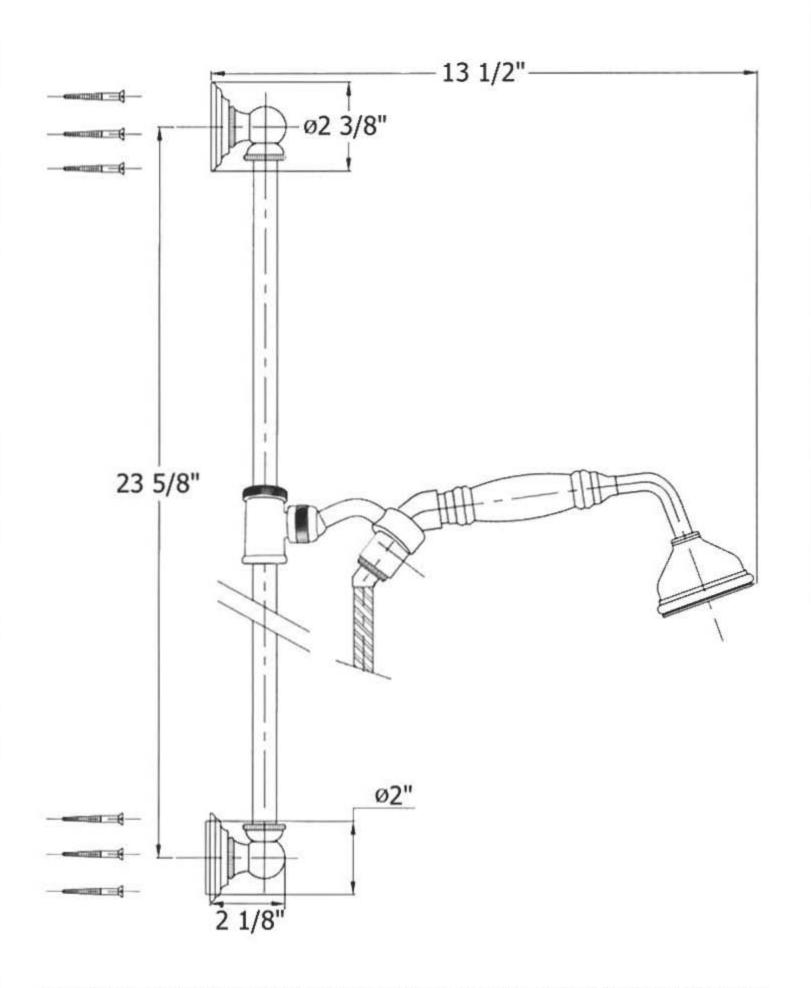

## 3041 - 'Royale' Slide Bar with Hand Spray

- Maximum flow rate is 1.2 GPM with new low flow restrictor.
- 24" shower bar.
- 5' finished flexible hose.
- Wall elbow not included
- Available with ceramic handle only.
- Available finishes are French Weathered Brass (47), Polished Chrome (48), SoliBrass (49), Lacquered Matte Black Nickel (50), Old Gold (52), Old Silver (53), Polished Brass (55), Polished Nickel (56), Brushed Nickel (57), Satin Nickel (60), Antique Lacquered Copper (67), Antique Lacquered Brass (68), Weathered Brass (70), Lacquered Polished Black Nickel (71) and Lacquered Polished Copper (80).
- Please See Cleaning Instructions:
  <a href="http://herbeau.com/CleaningAll.pdf">http://herbeau.com/CleaningAll.pdf</a> For Finish Care and Maintenance Information.

## 3041 - 'Royale' Slide Bar with Hand Spray

Copyright©2017 Herbeau Creations. All rights reserved. All product and specifications are subject to change without notice. Herbeau Creations is not responsible for typographical and/or dimensional errors. Typographical errors are subject to correction.