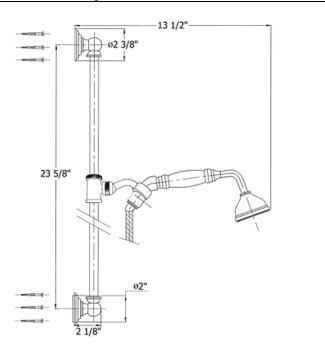

## 3041 - 'Royale' Slide Bar with Hand Spray

- Maximum flow rate is 1.2 GPM with new low flow restrictor.
- 24" shower bar.
- 5' finished flexible hose.
- Wall elbow not included
- Available with ceramic handle only.
- Available finishes are French Weathered Brass (47), Polished Chrome (48), SoliBrass (49), Lacquered Matte Black Nickel (50), Old Gold (52), Old Silver (53), Polished Brass (55), Polished Nickel (56), Brushed Nickel (57), Satin Nickel (60), Antique Lacquered Copper (67), Antique Lacquered Brass (68), Weathered Brass (70), Lacquered Polished Black Nickel (71) and Lacquered Polished Copper (80).
- Please See Cleaning Instructions:
  <a href="http://herbeau.com/CleaningAll.pdf">http://herbeau.com/CleaningAll.pdf</a> For Finish Care and Maintenance Information.

## 3041 - 'Royale' Slide Bar with Hand Spray

Copyright©2017 Herbeau Creations. All rights reserved. All product and specifications are subject to change without notice. Herbeau Creations is not responsible for typographical and/or dimensional errors. Typographical errors are subject to correction.