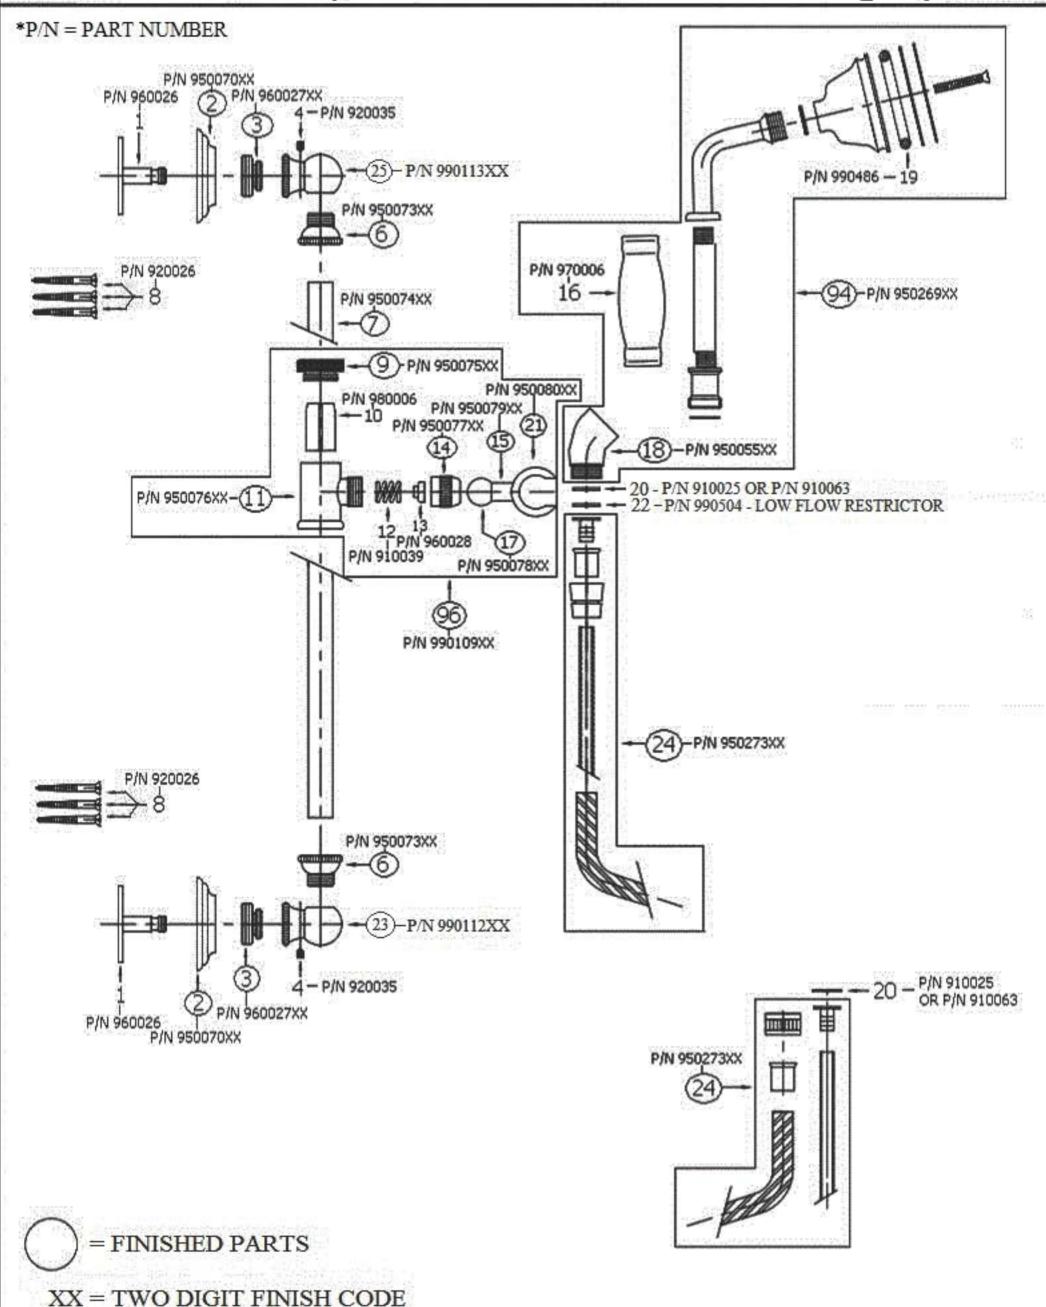

Please follow example when ordering parts for 'Royale' Slide Bar

- To order part#24 5' Hand Shower Hose
  - 950273xx
- Please substitute finish number needed in place of **XX**

## 3041 - 'Royale' Slide Bar with Hand Spray

Copyright©2017 Herbeau Creations. All rights reserved. All product and specifications are subject to change without notice. Herbeau Creations is not responsible for typographical and/or dimensional errors. Typographical errors are subject to correction.