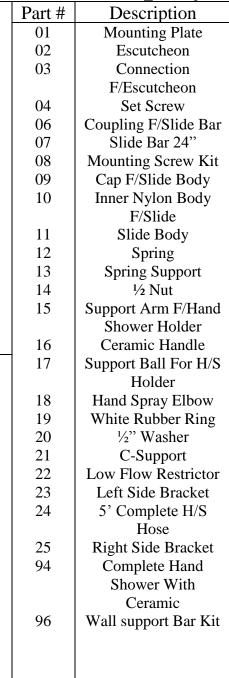

Please follow example when ordering parts for 'Royale' Slide Bar

- To order part#24 5' Hand Shower Hose
  - 950273xx
- Please substitute finish number needed in place of **XX**