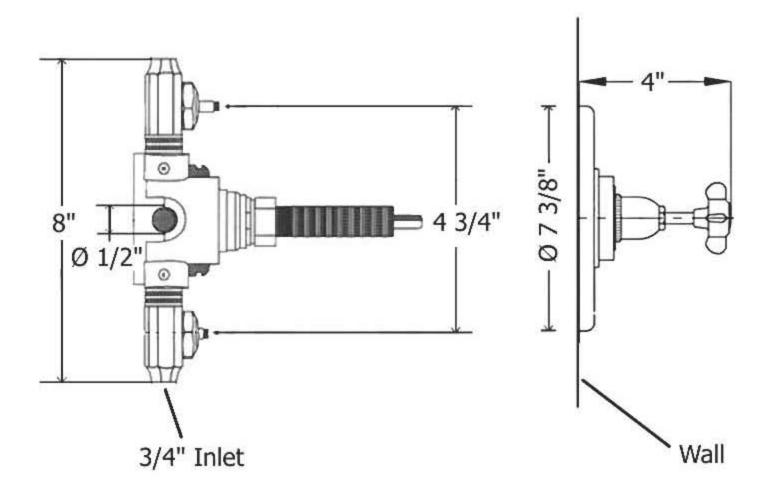

## 3039 - 'Royale' 1/2" Thermostatic Valve

|                                                                               | Part# | Description                      |
|-------------------------------------------------------------------------------|-------|----------------------------------|
| Technical Information                                                         | 01    | ½" Thermostatic Cartridge        |
|                                                                               | 02    | ½" Thermostatic Hold Nut         |
| • Two ¾" female inlets.                                                       | 03    | Round Tube                       |
| • Two ½" female outlets.                                                      | 04    | Square Adapter                   |
| <ul> <li>Controls temperature only.</li> </ul>                                | 03+04 | 8" or 3" Extension Kit           |
| • Available finishes are French Weathered Brass (47),                         | 05    | Black Plastic Scold Stop Plate   |
| Polished Chrome (48), SoliBrass (49), Lacquered Matte                         | 06    | Pointer Cap With or Without Trim |
| Black Nickel ( <b>50</b> ), Old Gold ( <b>52</b> ), Old Silver ( <b>53</b> ), | 07    | Cover Plate                      |
| Polished Brass (55), Polished Nickel (56), Brushed                            | 08    | Set Screw                        |
| Nickel (57), Satin Nickel (60), Antique Lacquered                             | 11    | Finished Dial Plate              |
| Copper (67), Antique Lacquered Brass (68), Weathered                          | 12    | Swivel Bushing                   |
| Brass (70), Lacquered Polished Black Nickel (71) and                          | 15    | Bell Escutcheon & Stem           |
| Lacquered Polished Copper (80).                                               | 16    | Cross Handle                     |
| Please See Cleaning Instructions:                                             | 17    | Washer                           |
| http://herbeau.com/CleaningAll.pdf For Finish Care and                        | 18    | Handle Screw                     |
| Maintenance Information.                                                      | 19    | Finished Insert Holder           |
|                                                                               | 20    | Black Logo Ceramic Insert        |
|                                                                               | 21    | Rubber O-Ring                    |
|                                                                               | 90    | Royale Finished Ceramic Insert   |