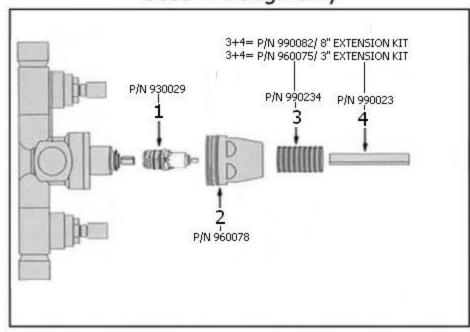

## 3039 - 'Royale' 1/2" Thermostatic Valve

|                                                                               | Part# | Description                      |
|-------------------------------------------------------------------------------|-------|----------------------------------|
| Technical Information                                                         | 01    | ½" Thermostatic Cartridge        |
|                                                                               | 02    | ½" Thermostatic Hold Nut         |
| • Two ¾" female inlets.                                                       | 03    | Round Tube                       |
| • Two ½" female outlets.                                                      | 04    | Square Adapter                   |
| <ul> <li>Controls temperature only.</li> </ul>                                | 03+04 | 8" or 3" Extension Kit           |
| • Available finishes are French Weathered Brass (47),                         | 05    | Black Plastic Scold Stop Plate   |
| Polished Chrome (48), SoliBrass (49), Lacquered Matte                         | 06    | Pointer Cap With or Without Trim |
| Black Nickel ( <b>50</b> ), Old Gold ( <b>52</b> ), Old Silver ( <b>53</b> ), | 07    | Cover Plate                      |
| Polished Brass (55), Polished Nickel (56), Brushed                            | 08    | Set Screw                        |
| Nickel (57), Satin Nickel (60), Antique Lacquered                             | 11    | Finished Dial Plate              |
| Copper (67), Antique Lacquered Brass (68), Weathered                          | 12    | Swivel Bushing                   |
| Brass (70), Lacquered Polished Black Nickel (71) and                          | 15    | Bell Escutcheon & Stem           |
| Lacquered Polished Copper (80).                                               | 16    | Cross Handle                     |
| Please See Cleaning Instructions:                                             | 17    | Washer                           |
| http://herbeau.com/CleaningAll.pdf For Finish Care and                        | 18    | Handle Screw                     |
| Maintenance Information.                                                      | 19    | Finished Insert Holder           |
|                                                                               | 20    | Black Logo Ceramic Insert        |
|                                                                               | 21    | Rubber O-Ring                    |
|                                                                               | 90    | Royale Finished Ceramic Insert   |