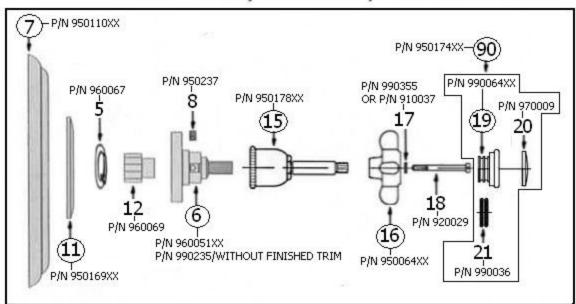

## 3039 - 'Royale' 1/2" Thermostatic Valve

|                                                                               | Part# | Description                      |
|-------------------------------------------------------------------------------|-------|----------------------------------|
| Technical Information                                                         | 01    | ½" Thermostatic Cartridge        |
|                                                                               | 02    | ½" Thermostatic Hold Nut         |
| • Two ¾" female inlets.                                                       | 03    | Round Tube                       |
| • Two ½" female outlets.                                                      | 04    | Square Adapter                   |
| <ul> <li>Controls temperature only.</li> </ul>                                | 03+04 | 8" or 3" Extension Kit           |
| • Available finishes are French Weathered Brass (47),                         | 05    | Black Plastic Scold Stop Plate   |
| Polished Chrome (48), SoliBrass (49), Lacquered Matte                         | 06    | Pointer Cap With or Without Trim |
| Black Nickel ( <b>50</b> ), Old Gold ( <b>52</b> ), Old Silver ( <b>53</b> ), | 07    | Cover Plate                      |
| Polished Brass (55), Polished Nickel (56), Brushed                            | 08    | Set Screw                        |
| Nickel (57), Satin Nickel (60), Antique Lacquered                             | 11    | Finished Dial Plate              |
| Copper (67), Antique Lacquered Brass (68), Weathered                          | 12    | Swivel Bushing                   |
| Brass (70), Lacquered Polished Black Nickel (71) and                          | 15    | Bell Escutcheon & Stem           |
| Lacquered Polished Copper (80).                                               | 16    | Cross Handle                     |
| Please See Cleaning Instructions:                                             | 17    | Washer                           |
| http://herbeau.com/CleaningAll.pdf For Finish Care and                        | 18    | Handle Screw                     |
| Maintenance Information.                                                      | 19    | Finished Insert Holder           |
|                                                                               | 20    | Black Logo Ceramic Insert        |
|                                                                               | 21    | Rubber O-Ring                    |
|                                                                               | 90    | Royale Finished Ceramic Insert   |

#### <u>Please follow example when ordering parts for 'Royale' Thermostatic</u> Valve

• To order part#11 – Finished Dial

#### o <u>950169xx</u>

• Please substitute finish number needed in place of **XX** 