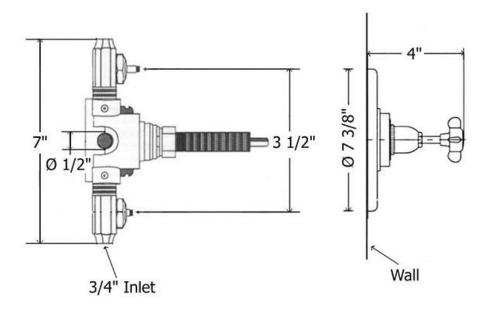

## 3039 - 'Royale' 1/2" Thermostatic Valve

|                                                                               | Part# | Description                      |
|-------------------------------------------------------------------------------|-------|----------------------------------|
| Technical Information                                                         | 01    | ½" Thermostatic Cartridge        |
|                                                                               | 02    | ½" Thermostatic Hold Nut         |
| • Two ¾" female inlets.                                                       | 03    | Round Tube                       |
| • Two ½" female outlets.                                                      | 04    | Square Adapter                   |
| <ul> <li>Controls temperature only.</li> </ul>                                | 03+04 | 8" or 3" Extension Kit           |
| • Available finishes are French Weathered Brass (47),                         | 05    | Black Plastic Scold Stop Plate   |
| Polished Chrome (48), SoliBrass (49), Lacquered Matte                         | 06    | Pointer Cap With or Without Trim |
| Black Nickel ( <b>50</b> ), Old Gold ( <b>52</b> ), Old Silver ( <b>53</b> ), | 07    | Cover Plate                      |
| Polished Brass (55), Polished Nickel (56), Brushed                            | 08    | Set Screw                        |
| Nickel (57), Satin Nickel (60), Antique Lacquered                             | 11    | Finished Dial Plate              |
| Copper (67), Antique Lacquered Brass (68), Weathered                          | 12    | Swivel Bushing                   |
| Brass (70), Lacquered Polished Black Nickel (71) and                          | 15    | Bell Escutcheon & Stem           |
| Lacquered Polished Copper (80).                                               | 16    | Cross Handle                     |
| Please See Cleaning Instructions:                                             | 17    | Washer                           |
| http://herbeau.com/CleaningAll.pdf For Finish Care and                        | 18    | Handle Screw                     |
| Maintenance Information.                                                      | 19    | Finished Insert Holder           |
|                                                                               | 20    | Black Logo Ceramic Insert        |
|                                                                               | 21    | Rubber O-Ring                    |
|                                                                               | 90    | Royale Finished Ceramic Insert   |