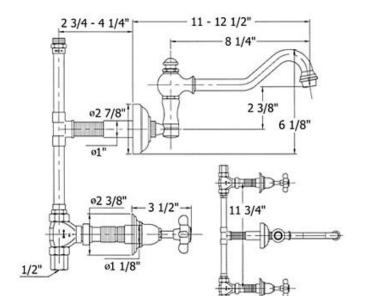

## 3026 - 'Royale' Three Hole Set Wall Mounted Par

## 3026 - 'Royale' Three Hole Set Wall Mounted