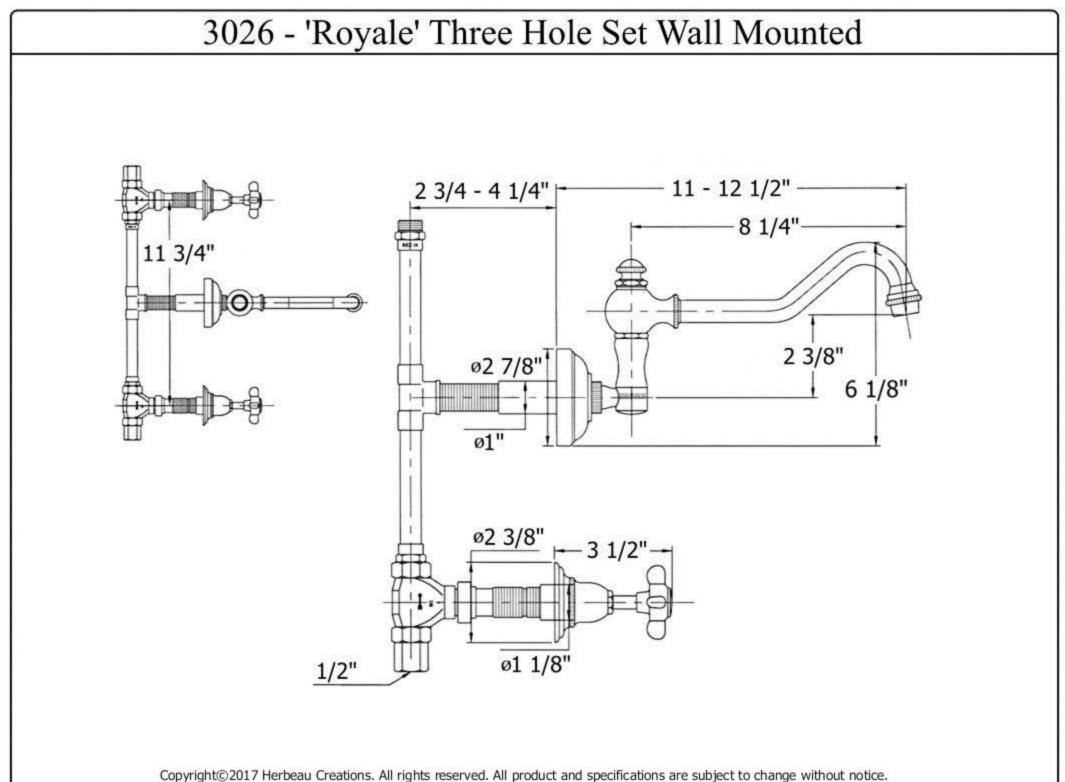

## 3026 - 'Royale' Three Hole Set Wall Mounted Par

## 3026 - 'Royale' Three Hole Set Wall Mounted