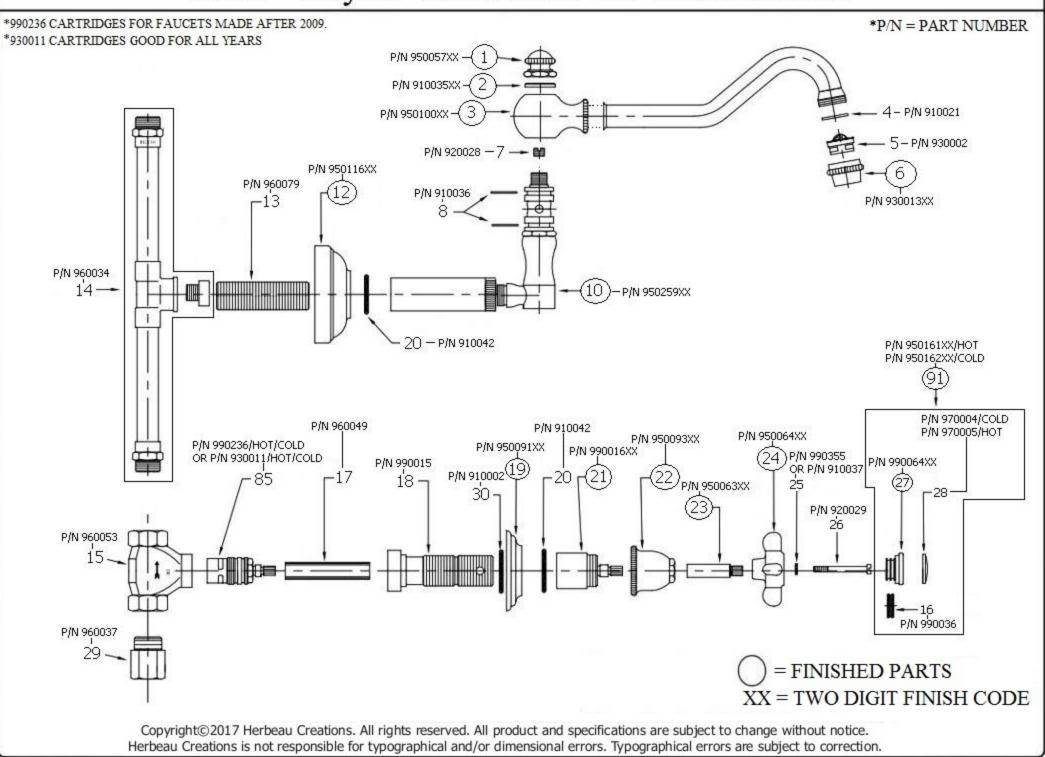

## **Technical Information**

Please follow example when ordering parts for 'Royale' Mixer

To order part#23 - Handle Stem

<u>950063xx</u> 0

•

Please substitute finish number needed in place of XX

| Nal   | I Mounted                                     |
|-------|-----------------------------------------------|
| art # | Description                                   |
| 01    | Top Knob                                      |
| 02    | Finished Washer                               |
| 03    | Spout 8 ¼" – Ecobrass                         |
| 04    | Aerator Washer                                |
| 05    | Aerator Filter                                |
| 06    | Aerator Cover                                 |
| 07    | Sealing Screw                                 |
| 08    | Spout O-Ring                                  |
| 10    | Spout Elbow                                   |
|       | Assembly                                      |
| 12    | Wall Flange                                   |
| 13    | Threaded Tube                                 |
| 14    | Copper T- Rough –                             |
|       | Ecobrass                                      |
| 15    | <sup>1</sup> /2 Turn Cartridge                |
|       | Housing – Ecobrass                            |
| 16    | Rubber O-Ring                                 |
| 17    | Brass Hexagon Tube                            |
| 18    | <b>Brass Extension</b>                        |
| 19    | Wall Escutcheon                               |
| 20    | Rubber O-Ring                                 |
| 21    | Inner Trim Housing                            |
| 22    | Bell Escutcheon                               |
| 23    | Handle Stem                                   |
| 24    | Cross Handle                                  |
| 25    | Washer                                        |
| 26    | Handle Screw                                  |
| 27    | Finished Insert Holder                        |
| 28    | Ceramic Insert                                |
|       | Hot/Cold - Red/Blue                           |
| 29    | <sup>1</sup> / <sub>2</sub> " Brass Adapter – |
|       | Ecobrass                                      |
| 30    | Flat Rubber Washer                            |
| 85    | <sup>1</sup> / <sub>2</sub> Turn Ceramic      |
|       | Cartridge – Ecobrass                          |
| 91    | Royale Finished                               |
|       | Ceramic Insert                                |
|       |                                               |

Hot/Cold - Red/Blue

Herbeau Creations is not responsible for typographical and/or dimensional errors. Typographical errors are subject to correction.