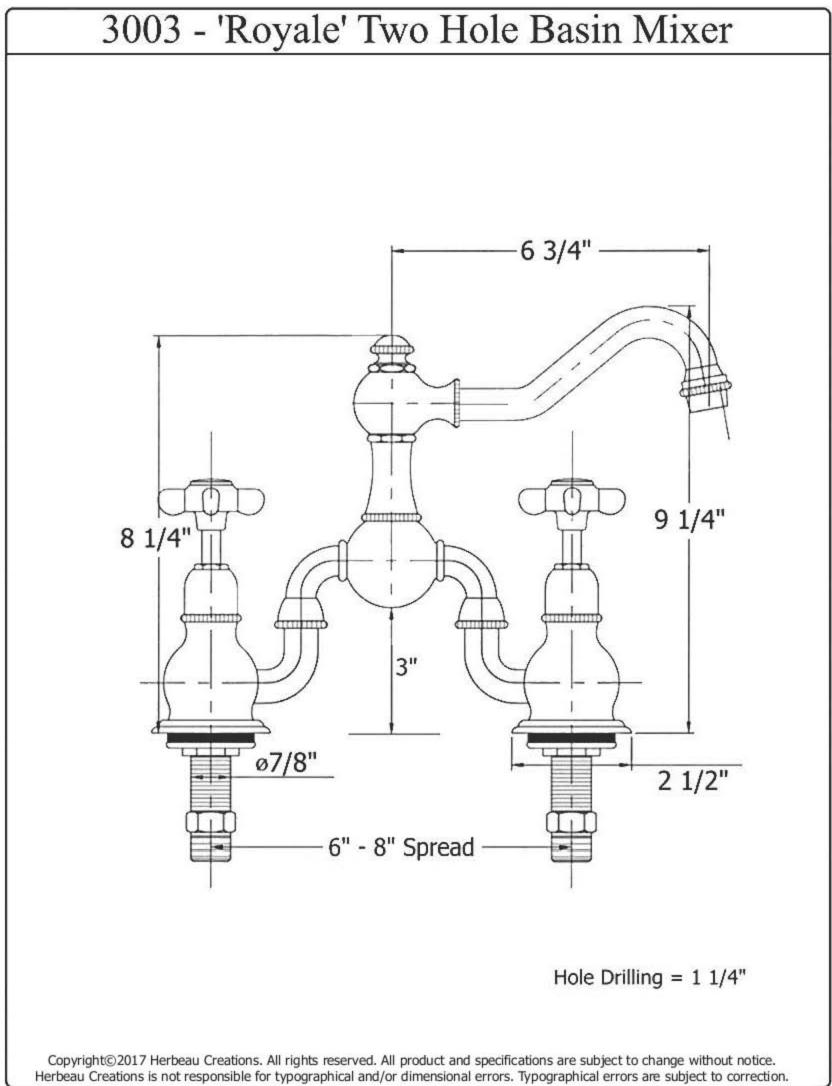

| 3003 - 'Royale' Two Hole Basin Mixer w                                                                                                                                                                                                                                                                                                                                                                                                                                                                                                                                                                                                                                                                                                                                                                                                                                                                                                                                                                                                                                                                                                                                                                                                                                                                                                                                                                                                                                                                                                                                                                                                                                                                                                                                                                                                                                                                                                                                                                                                                                                                                         | vithout | Pop-up Waste                                     |
|--------------------------------------------------------------------------------------------------------------------------------------------------------------------------------------------------------------------------------------------------------------------------------------------------------------------------------------------------------------------------------------------------------------------------------------------------------------------------------------------------------------------------------------------------------------------------------------------------------------------------------------------------------------------------------------------------------------------------------------------------------------------------------------------------------------------------------------------------------------------------------------------------------------------------------------------------------------------------------------------------------------------------------------------------------------------------------------------------------------------------------------------------------------------------------------------------------------------------------------------------------------------------------------------------------------------------------------------------------------------------------------------------------------------------------------------------------------------------------------------------------------------------------------------------------------------------------------------------------------------------------------------------------------------------------------------------------------------------------------------------------------------------------------------------------------------------------------------------------------------------------------------------------------------------------------------------------------------------------------------------------------------------------------------------------------------------------------------------------------------------------|---------|--------------------------------------------------|
|                                                                                                                                                                                                                                                                                                                                                                                                                                                                                                                                                                                                                                                                                                                                                                                                                                                                                                                                                                                                                                                                                                                                                                                                                                                                                                                                                                                                                                                                                                                                                                                                                                                                                                                                                                                                                                                                                                                                                                                                                                                                                                                                | Part #  | Description                                      |
| C 2/48                                                                                                                                                                                                                                                                                                                                                                                                                                                                                                                                                                                                                                                                                                                                                                                                                                                                                                                                                                                                                                                                                                                                                                                                                                                                                                                                                                                                                                                                                                                                                                                                                                                                                                                                                                                                                                                                                                                                                                                                                                                                                                                         | 01      | Top Knob                                         |
| 6 3/4"                                                                                                                                                                                                                                                                                                                                                                                                                                                                                                                                                                                                                                                                                                                                                                                                                                                                                                                                                                                                                                                                                                                                                                                                                                                                                                                                                                                                                                                                                                                                                                                                                                                                                                                                                                                                                                                                                                                                                                                                                                                                                                                         | 02      | Finished Washer                                  |
|                                                                                                                                                                                                                                                                                                                                                                                                                                                                                                                                                                                                                                                                                                                                                                                                                                                                                                                                                                                                                                                                                                                                                                                                                                                                                                                                                                                                                                                                                                                                                                                                                                                                                                                                                                                                                                                                                                                                                                                                                                                                                                                                | 03      | Spout 6 <sup>3</sup> / <sub>4</sub> " – Ecobrass |
|                                                                                                                                                                                                                                                                                                                                                                                                                                                                                                                                                                                                                                                                                                                                                                                                                                                                                                                                                                                                                                                                                                                                                                                                                                                                                                                                                                                                                                                                                                                                                                                                                                                                                                                                                                                                                                                                                                                                                                                                                                                                                                                                | 04      | Flat Rubber Washer                               |
|                                                                                                                                                                                                                                                                                                                                                                                                                                                                                                                                                                                                                                                                                                                                                                                                                                                                                                                                                                                                                                                                                                                                                                                                                                                                                                                                                                                                                                                                                                                                                                                                                                                                                                                                                                                                                                                                                                                                                                                                                                                                                                                                | 05      | Spout O-Ring                                     |
|                                                                                                                                                                                                                                                                                                                                                                                                                                                                                                                                                                                                                                                                                                                                                                                                                                                                                                                                                                                                                                                                                                                                                                                                                                                                                                                                                                                                                                                                                                                                                                                                                                                                                                                                                                                                                                                                                                                                                                                                                                                                                                                                | 06      | Body – Ecobrass                                  |
|                                                                                                                                                                                                                                                                                                                                                                                                                                                                                                                                                                                                                                                                                                                                                                                                                                                                                                                                                                                                                                                                                                                                                                                                                                                                                                                                                                                                                                                                                                                                                                                                                                                                                                                                                                                                                                                                                                                                                                                                                                                                                                                                | 07      | Bridge Union                                     |
| 9 1/4"                                                                                                                                                                                                                                                                                                                                                                                                                                                                                                                                                                                                                                                                                                                                                                                                                                                                                                                                                                                                                                                                                                                                                                                                                                                                                                                                                                                                                                                                                                                                                                                                                                                                                                                                                                                                                                                                                                                                                                                                                                                                                                                         | 08      | Aerator Washer                                   |
| 8 1/4"                                                                                                                                                                                                                                                                                                                                                                                                                                                                                                                                                                                                                                                                                                                                                                                                                                                                                                                                                                                                                                                                                                                                                                                                                                                                                                                                                                                                                                                                                                                                                                                                                                                                                                                                                                                                                                                                                                                                                                                                                                                                                                                         | 09      | Aerator Filter                                   |
|                                                                                                                                                                                                                                                                                                                                                                                                                                                                                                                                                                                                                                                                                                                                                                                                                                                                                                                                                                                                                                                                                                                                                                                                                                                                                                                                                                                                                                                                                                                                                                                                                                                                                                                                                                                                                                                                                                                                                                                                                                                                                                                                | 10      | Aerator Cover                                    |
| functional for the functional fo | 11      | Ceramic Insert                                   |
| 3"                                                                                                                                                                                                                                                                                                                                                                                                                                                                                                                                                                                                                                                                                                                                                                                                                                                                                                                                                                                                                                                                                                                                                                                                                                                                                                                                                                                                                                                                                                                                                                                                                                                                                                                                                                                                                                                                                                                                                                                                                                                                                                                             |         | Hot/Cold                                         |
|                                                                                                                                                                                                                                                                                                                                                                                                                                                                                                                                                                                                                                                                                                                                                                                                                                                                                                                                                                                                                                                                                                                                                                                                                                                                                                                                                                                                                                                                                                                                                                                                                                                                                                                                                                                                                                                                                                                                                                                                                                                                                                                                | 12      | Finished Insert Holder                           |
|                                                                                                                                                                                                                                                                                                                                                                                                                                                                                                                                                                                                                                                                                                                                                                                                                                                                                                                                                                                                                                                                                                                                                                                                                                                                                                                                                                                                                                                                                                                                                                                                                                                                                                                                                                                                                                                                                                                                                                                                                                                                                                                                | 13      | Handle Screw                                     |
| <u>∞7/8"</u> 2 1/2"                                                                                                                                                                                                                                                                                                                                                                                                                                                                                                                                                                                                                                                                                                                                                                                                                                                                                                                                                                                                                                                                                                                                                                                                                                                                                                                                                                                                                                                                                                                                                                                                                                                                                                                                                                                                                                                                                                                                                                                                                                                                                                            | 14      | Washer                                           |
|                                                                                                                                                                                                                                                                                                                                                                                                                                                                                                                                                                                                                                                                                                                                                                                                                                                                                                                                                                                                                                                                                                                                                                                                                                                                                                                                                                                                                                                                                                                                                                                                                                                                                                                                                                                                                                                                                                                                                                                                                                                                                                                                | 15      | Cross Handle                                     |
| 6" - 8" Spread                                                                                                                                                                                                                                                                                                                                                                                                                                                                                                                                                                                                                                                                                                                                                                                                                                                                                                                                                                                                                                                                                                                                                                                                                                                                                                                                                                                                                                                                                                                                                                                                                                                                                                                                                                                                                                                                                                                                                                                                                                                                                                                 | 16      | Handle Stem                                      |
| 1 1                                                                                                                                                                                                                                                                                                                                                                                                                                                                                                                                                                                                                                                                                                                                                                                                                                                                                                                                                                                                                                                                                                                                                                                                                                                                                                                                                                                                                                                                                                                                                                                                                                                                                                                                                                                                                                                                                                                                                                                                                                                                                                                            | 17      | Bell Escutcheon                                  |
|                                                                                                                                                                                                                                                                                                                                                                                                                                                                                                                                                                                                                                                                                                                                                                                                                                                                                                                                                                                                                                                                                                                                                                                                                                                                                                                                                                                                                                                                                                                                                                                                                                                                                                                                                                                                                                                                                                                                                                                                                                                                                                                                | 18      | Rubber O-Ring                                    |
|                                                                                                                                                                                                                                                                                                                                                                                                                                                                                                                                                                                                                                                                                                                                                                                                                                                                                                                                                                                                                                                                                                                                                                                                                                                                                                                                                                                                                                                                                                                                                                                                                                                                                                                                                                                                                                                                                                                                                                                                                                                                                                                                | 19      | $\frac{1}{2}$ " Washer                           |
| Technical Information                                                                                                                                                                                                                                                                                                                                                                                                                                                                                                                                                                                                                                                                                                                                                                                                                                                                                                                                                                                                                                                                                                                                                                                                                                                                                                                                                                                                                                                                                                                                                                                                                                                                                                                                                                                                                                                                                                                                                                                                                                                                                                          | 20      | Valve Body & Elbow –                             |
|                                                                                                                                                                                                                                                                                                                                                                                                                                                                                                                                                                                                                                                                                                                                                                                                                                                                                                                                                                                                                                                                                                                                                                                                                                                                                                                                                                                                                                                                                                                                                                                                                                                                                                                                                                                                                                                                                                                                                                                                                                                                                                                                |         | Ecobrass                                         |
| • NSF / ANSI 61 & 372 / ASME A112.18.1 / CSA B125.1 /                                                                                                                                                                                                                                                                                                                                                                                                                                                                                                                                                                                                                                                                                                                                                                                                                                                                                                                                                                                                                                                                                                                                                                                                                                                                                                                                                                                                                                                                                                                                                                                                                                                                                                                                                                                                                                                                                                                                                                                                                                                                          | 21      | Escutcheon                                       |
| CEC AB1953 / WATERSENSE certified.                                                                                                                                                                                                                                                                                                                                                                                                                                                                                                                                                                                                                                                                                                                                                                                                                                                                                                                                                                                                                                                                                                                                                                                                                                                                                                                                                                                                                                                                                                                                                                                                                                                                                                                                                                                                                                                                                                                                                                                                                                                                                             | 22      | Valve Thread –                                   |
| • Requires 1 <sup>1</sup> / <sub>4</sub> " hole drilling.                                                                                                                                                                                                                                                                                                                                                                                                                                                                                                                                                                                                                                                                                                                                                                                                                                                                                                                                                                                                                                                                                                                                                                                                                                                                                                                                                                                                                                                                                                                                                                                                                                                                                                                                                                                                                                                                                                                                                                                                                                                                      |         | Ecobrass                                         |
| • Center holes adjustable 6" – 8".                                                                                                                                                                                                                                                                                                                                                                                                                                                                                                                                                                                                                                                                                                                                                                                                                                                                                                                                                                                                                                                                                                                                                                                                                                                                                                                                                                                                                                                                                                                                                                                                                                                                                                                                                                                                                                                                                                                                                                                                                                                                                             | 23      | Sealing Screw                                    |
| Uses Flühs ceramic cartridges.                                                                                                                                                                                                                                                                                                                                                                                                                                                                                                                                                                                                                                                                                                                                                                                                                                                                                                                                                                                                                                                                                                                                                                                                                                                                                                                                                                                                                                                                                                                                                                                                                                                                                                                                                                                                                                                                                                                                                                                                                                                                                                 | 24      | Metal Ring & Rubber                              |
| • Swiveling spout.                                                                                                                                                                                                                                                                                                                                                                                                                                                                                                                                                                                                                                                                                                                                                                                                                                                                                                                                                                                                                                                                                                                                                                                                                                                                                                                                                                                                                                                                                                                                                                                                                                                                                                                                                                                                                                                                                                                                                                                                                                                                                                             |         | Washer                                           |
| • Pop-up waste # 3080 <u>not</u> included.                                                                                                                                                                                                                                                                                                                                                                                                                                                                                                                                                                                                                                                                                                                                                                                                                                                                                                                                                                                                                                                                                                                                                                                                                                                                                                                                                                                                                                                                                                                                                                                                                                                                                                                                                                                                                                                                                                                                                                                                                                                                                     | 25      | Counter Nut                                      |
| • $\frac{1}{2}$ " male connections.                                                                                                                                                                                                                                                                                                                                                                                                                                                                                                                                                                                                                                                                                                                                                                                                                                                                                                                                                                                                                                                                                                                                                                                                                                                                                                                                                                                                                                                                                                                                                                                                                                                                                                                                                                                                                                                                                                                                                                                                                                                                                            | 26      | $\frac{1}{2}$ " Washer                           |
| • Maximum flow rate is 1.2 GPM / 5.45 L / mn with new low                                                                                                                                                                                                                                                                                                                                                                                                                                                                                                                                                                                                                                                                                                                                                                                                                                                                                                                                                                                                                                                                                                                                                                                                                                                                                                                                                                                                                                                                                                                                                                                                                                                                                                                                                                                                                                                                                                                                                                                                                                                                      | 20      | $\frac{1}{2}$ " Adapter – Ecobrass               |
| flow restrictor.                                                                                                                                                                                                                                                                                                                                                                                                                                                                                                                                                                                                                                                                                                                                                                                                                                                                                                                                                                                                                                                                                                                                                                                                                                                                                                                                                                                                                                                                                                                                                                                                                                                                                                                                                                                                                                                                                                                                                                                                                                                                                                               | 85      | <sup>1</sup> / <sub>2</sub> Turn Ceramic         |
| • Available finishes are French Weathered Brass (47), Polished                                                                                                                                                                                                                                                                                                                                                                                                                                                                                                                                                                                                                                                                                                                                                                                                                                                                                                                                                                                                                                                                                                                                                                                                                                                                                                                                                                                                                                                                                                                                                                                                                                                                                                                                                                                                                                                                                                                                                                                                                                                                 | 00      | Cartridge – Ecobrass                             |
| Chrome (48), SoliBrass (49), Lacquered Matte Black Nickel                                                                                                                                                                                                                                                                                                                                                                                                                                                                                                                                                                                                                                                                                                                                                                                                                                                                                                                                                                                                                                                                                                                                                                                                                                                                                                                                                                                                                                                                                                                                                                                                                                                                                                                                                                                                                                                                                                                                                                                                                                                                      | 91      | Royale Finished                                  |
| (50), Old Gold (52), Old Silver (53), Polished Brass (55),                                                                                                                                                                                                                                                                                                                                                                                                                                                                                                                                                                                                                                                                                                                                                                                                                                                                                                                                                                                                                                                                                                                                                                                                                                                                                                                                                                                                                                                                                                                                                                                                                                                                                                                                                                                                                                                                                                                                                                                                                                                                     | 71      | Ceramic Insert                                   |
| Polished Nickel (56), Brushed Nickel (57), Satin Nickel (60),                                                                                                                                                                                                                                                                                                                                                                                                                                                                                                                                                                                                                                                                                                                                                                                                                                                                                                                                                                                                                                                                                                                                                                                                                                                                                                                                                                                                                                                                                                                                                                                                                                                                                                                                                                                                                                                                                                                                                                                                                                                                  |         | Hot/Cold                                         |
| Antique Lacquered Copper (67), Antique Lacquered Brass                                                                                                                                                                                                                                                                                                                                                                                                                                                                                                                                                                                                                                                                                                                                                                                                                                                                                                                                                                                                                                                                                                                                                                                                                                                                                                                                                                                                                                                                                                                                                                                                                                                                                                                                                                                                                                                                                                                                                                                                                                                                         |         | Hor Cold                                         |
| (68), Weathered Brass (70), Lacquered Polished Black                                                                                                                                                                                                                                                                                                                                                                                                                                                                                                                                                                                                                                                                                                                                                                                                                                                                                                                                                                                                                                                                                                                                                                                                                                                                                                                                                                                                                                                                                                                                                                                                                                                                                                                                                                                                                                                                                                                                                                                                                                                                           |         |                                                  |
| Nickel (71) and Lacquered Polished Copper (80).                                                                                                                                                                                                                                                                                                                                                                                                                                                                                                                                                                                                                                                                                                                                                                                                                                                                                                                                                                                                                                                                                                                                                                                                                                                                                                                                                                                                                                                                                                                                                                                                                                                                                                                                                                                                                                                                                                                                                                                                                                                                                |         |                                                  |
| <ul> <li>Please See Cleaning Instructions:</li> </ul>                                                                                                                                                                                                                                                                                                                                                                                                                                                                                                                                                                                                                                                                                                                                                                                                                                                                                                                                                                                                                                                                                                                                                                                                                                                                                                                                                                                                                                                                                                                                                                                                                                                                                                                                                                                                                                                                                                                                                                                                                                                                          |         |                                                  |
| http://herbeau.com/CleaningAll.pdf For Finish Care and                                                                                                                                                                                                                                                                                                                                                                                                                                                                                                                                                                                                                                                                                                                                                                                                                                                                                                                                                                                                                                                                                                                                                                                                                                                                                                                                                                                                                                                                                                                                                                                                                                                                                                                                                                                                                                                                                                                                                                                                                                                                         |         |                                                  |
| Maintenance Information.                                                                                                                                                                                                                                                                                                                                                                                                                                                                                                                                                                                                                                                                                                                                                                                                                                                                                                                                                                                                                                                                                                                                                                                                                                                                                                                                                                                                                                                                                                                                                                                                                                                                                                                                                                                                                                                                                                                                                                                                                                                                                                       |         |                                                  |