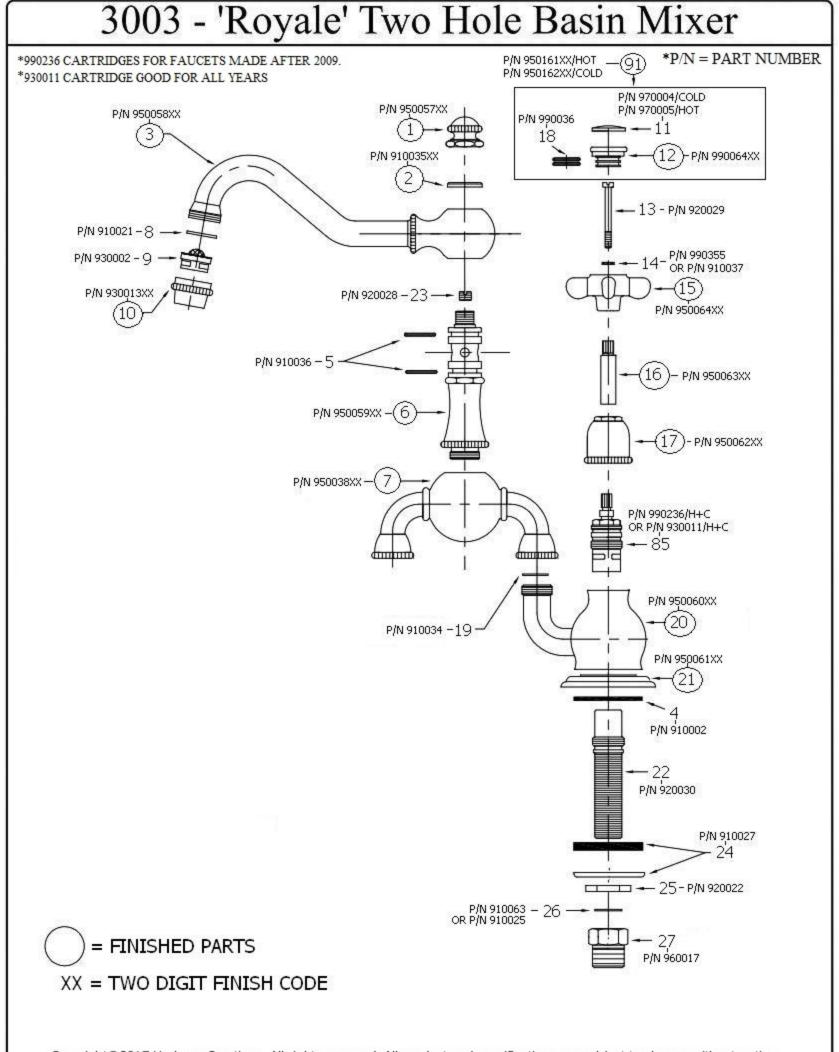

| 3003 - 'Royale' Two Hole Basin Mixer w                                                                                                                                                                                                                                                                                                                                                                                                                                                                                                                                                                                                                                                                                                                                                                                                                                                                                                                                                                                                                                                                                                                                                                                                                                                                                                                                                                                                                                                                                                                                                                                                                                                                                                                                                                                                                                                                                                                                                                                                                                                                                         | vithout | Pop-up Waste                                     |
|--------------------------------------------------------------------------------------------------------------------------------------------------------------------------------------------------------------------------------------------------------------------------------------------------------------------------------------------------------------------------------------------------------------------------------------------------------------------------------------------------------------------------------------------------------------------------------------------------------------------------------------------------------------------------------------------------------------------------------------------------------------------------------------------------------------------------------------------------------------------------------------------------------------------------------------------------------------------------------------------------------------------------------------------------------------------------------------------------------------------------------------------------------------------------------------------------------------------------------------------------------------------------------------------------------------------------------------------------------------------------------------------------------------------------------------------------------------------------------------------------------------------------------------------------------------------------------------------------------------------------------------------------------------------------------------------------------------------------------------------------------------------------------------------------------------------------------------------------------------------------------------------------------------------------------------------------------------------------------------------------------------------------------------------------------------------------------------------------------------------------------|---------|--------------------------------------------------|
|                                                                                                                                                                                                                                                                                                                                                                                                                                                                                                                                                                                                                                                                                                                                                                                                                                                                                                                                                                                                                                                                                                                                                                                                                                                                                                                                                                                                                                                                                                                                                                                                                                                                                                                                                                                                                                                                                                                                                                                                                                                                                                                                | Part #  | Description                                      |
| C 2/48                                                                                                                                                                                                                                                                                                                                                                                                                                                                                                                                                                                                                                                                                                                                                                                                                                                                                                                                                                                                                                                                                                                                                                                                                                                                                                                                                                                                                                                                                                                                                                                                                                                                                                                                                                                                                                                                                                                                                                                                                                                                                                                         | 01      | Top Knob                                         |
| 6 3/4"                                                                                                                                                                                                                                                                                                                                                                                                                                                                                                                                                                                                                                                                                                                                                                                                                                                                                                                                                                                                                                                                                                                                                                                                                                                                                                                                                                                                                                                                                                                                                                                                                                                                                                                                                                                                                                                                                                                                                                                                                                                                                                                         | 02      | Finished Washer                                  |
|                                                                                                                                                                                                                                                                                                                                                                                                                                                                                                                                                                                                                                                                                                                                                                                                                                                                                                                                                                                                                                                                                                                                                                                                                                                                                                                                                                                                                                                                                                                                                                                                                                                                                                                                                                                                                                                                                                                                                                                                                                                                                                                                | 03      | Spout 6 <sup>3</sup> / <sub>4</sub> " – Ecobrass |
|                                                                                                                                                                                                                                                                                                                                                                                                                                                                                                                                                                                                                                                                                                                                                                                                                                                                                                                                                                                                                                                                                                                                                                                                                                                                                                                                                                                                                                                                                                                                                                                                                                                                                                                                                                                                                                                                                                                                                                                                                                                                                                                                | 04      | Flat Rubber Washer                               |
|                                                                                                                                                                                                                                                                                                                                                                                                                                                                                                                                                                                                                                                                                                                                                                                                                                                                                                                                                                                                                                                                                                                                                                                                                                                                                                                                                                                                                                                                                                                                                                                                                                                                                                                                                                                                                                                                                                                                                                                                                                                                                                                                | 05      | Spout O-Ring                                     |
|                                                                                                                                                                                                                                                                                                                                                                                                                                                                                                                                                                                                                                                                                                                                                                                                                                                                                                                                                                                                                                                                                                                                                                                                                                                                                                                                                                                                                                                                                                                                                                                                                                                                                                                                                                                                                                                                                                                                                                                                                                                                                                                                | 06      | Body – Ecobrass                                  |
|                                                                                                                                                                                                                                                                                                                                                                                                                                                                                                                                                                                                                                                                                                                                                                                                                                                                                                                                                                                                                                                                                                                                                                                                                                                                                                                                                                                                                                                                                                                                                                                                                                                                                                                                                                                                                                                                                                                                                                                                                                                                                                                                | 07      | Bridge Union                                     |
| 9 1/4"                                                                                                                                                                                                                                                                                                                                                                                                                                                                                                                                                                                                                                                                                                                                                                                                                                                                                                                                                                                                                                                                                                                                                                                                                                                                                                                                                                                                                                                                                                                                                                                                                                                                                                                                                                                                                                                                                                                                                                                                                                                                                                                         | 08      | Aerator Washer                                   |
| 8 1/4"                                                                                                                                                                                                                                                                                                                                                                                                                                                                                                                                                                                                                                                                                                                                                                                                                                                                                                                                                                                                                                                                                                                                                                                                                                                                                                                                                                                                                                                                                                                                                                                                                                                                                                                                                                                                                                                                                                                                                                                                                                                                                                                         | 09      | Aerator Filter                                   |
|                                                                                                                                                                                                                                                                                                                                                                                                                                                                                                                                                                                                                                                                                                                                                                                                                                                                                                                                                                                                                                                                                                                                                                                                                                                                                                                                                                                                                                                                                                                                                                                                                                                                                                                                                                                                                                                                                                                                                                                                                                                                                                                                | 10      | Aerator Cover                                    |
| functional for the functional fo | 11      | Ceramic Insert                                   |
| 3"                                                                                                                                                                                                                                                                                                                                                                                                                                                                                                                                                                                                                                                                                                                                                                                                                                                                                                                                                                                                                                                                                                                                                                                                                                                                                                                                                                                                                                                                                                                                                                                                                                                                                                                                                                                                                                                                                                                                                                                                                                                                                                                             |         | Hot/Cold                                         |
|                                                                                                                                                                                                                                                                                                                                                                                                                                                                                                                                                                                                                                                                                                                                                                                                                                                                                                                                                                                                                                                                                                                                                                                                                                                                                                                                                                                                                                                                                                                                                                                                                                                                                                                                                                                                                                                                                                                                                                                                                                                                                                                                | 12      | Finished Insert Holder                           |
|                                                                                                                                                                                                                                                                                                                                                                                                                                                                                                                                                                                                                                                                                                                                                                                                                                                                                                                                                                                                                                                                                                                                                                                                                                                                                                                                                                                                                                                                                                                                                                                                                                                                                                                                                                                                                                                                                                                                                                                                                                                                                                                                | 13      | Handle Screw                                     |
| <u>∞7/8"</u> 2 1/2"                                                                                                                                                                                                                                                                                                                                                                                                                                                                                                                                                                                                                                                                                                                                                                                                                                                                                                                                                                                                                                                                                                                                                                                                                                                                                                                                                                                                                                                                                                                                                                                                                                                                                                                                                                                                                                                                                                                                                                                                                                                                                                            | 14      | Washer                                           |
|                                                                                                                                                                                                                                                                                                                                                                                                                                                                                                                                                                                                                                                                                                                                                                                                                                                                                                                                                                                                                                                                                                                                                                                                                                                                                                                                                                                                                                                                                                                                                                                                                                                                                                                                                                                                                                                                                                                                                                                                                                                                                                                                | 15      | Cross Handle                                     |
| 6" - 8" Spread                                                                                                                                                                                                                                                                                                                                                                                                                                                                                                                                                                                                                                                                                                                                                                                                                                                                                                                                                                                                                                                                                                                                                                                                                                                                                                                                                                                                                                                                                                                                                                                                                                                                                                                                                                                                                                                                                                                                                                                                                                                                                                                 | 16      | Handle Stem                                      |
| 1 1                                                                                                                                                                                                                                                                                                                                                                                                                                                                                                                                                                                                                                                                                                                                                                                                                                                                                                                                                                                                                                                                                                                                                                                                                                                                                                                                                                                                                                                                                                                                                                                                                                                                                                                                                                                                                                                                                                                                                                                                                                                                                                                            | 17      | Bell Escutcheon                                  |
|                                                                                                                                                                                                                                                                                                                                                                                                                                                                                                                                                                                                                                                                                                                                                                                                                                                                                                                                                                                                                                                                                                                                                                                                                                                                                                                                                                                                                                                                                                                                                                                                                                                                                                                                                                                                                                                                                                                                                                                                                                                                                                                                | 18      | Rubber O-Ring                                    |
|                                                                                                                                                                                                                                                                                                                                                                                                                                                                                                                                                                                                                                                                                                                                                                                                                                                                                                                                                                                                                                                                                                                                                                                                                                                                                                                                                                                                                                                                                                                                                                                                                                                                                                                                                                                                                                                                                                                                                                                                                                                                                                                                | 19      | $\frac{1}{2}$ " Washer                           |
| Technical Information                                                                                                                                                                                                                                                                                                                                                                                                                                                                                                                                                                                                                                                                                                                                                                                                                                                                                                                                                                                                                                                                                                                                                                                                                                                                                                                                                                                                                                                                                                                                                                                                                                                                                                                                                                                                                                                                                                                                                                                                                                                                                                          | 20      | Valve Body & Elbow –                             |
|                                                                                                                                                                                                                                                                                                                                                                                                                                                                                                                                                                                                                                                                                                                                                                                                                                                                                                                                                                                                                                                                                                                                                                                                                                                                                                                                                                                                                                                                                                                                                                                                                                                                                                                                                                                                                                                                                                                                                                                                                                                                                                                                |         | Ecobrass                                         |
| • NSF / ANSI 61 & 372 / ASME A112.18.1 / CSA B125.1 /                                                                                                                                                                                                                                                                                                                                                                                                                                                                                                                                                                                                                                                                                                                                                                                                                                                                                                                                                                                                                                                                                                                                                                                                                                                                                                                                                                                                                                                                                                                                                                                                                                                                                                                                                                                                                                                                                                                                                                                                                                                                          | 21      | Escutcheon                                       |
| CEC AB1953 / WATERSENSE certified.                                                                                                                                                                                                                                                                                                                                                                                                                                                                                                                                                                                                                                                                                                                                                                                                                                                                                                                                                                                                                                                                                                                                                                                                                                                                                                                                                                                                                                                                                                                                                                                                                                                                                                                                                                                                                                                                                                                                                                                                                                                                                             | 22      | Valve Thread –                                   |
| • Requires 1 <sup>1</sup> / <sub>4</sub> " hole drilling.                                                                                                                                                                                                                                                                                                                                                                                                                                                                                                                                                                                                                                                                                                                                                                                                                                                                                                                                                                                                                                                                                                                                                                                                                                                                                                                                                                                                                                                                                                                                                                                                                                                                                                                                                                                                                                                                                                                                                                                                                                                                      |         | Ecobrass                                         |
| • Center holes adjustable 6" – 8".                                                                                                                                                                                                                                                                                                                                                                                                                                                                                                                                                                                                                                                                                                                                                                                                                                                                                                                                                                                                                                                                                                                                                                                                                                                                                                                                                                                                                                                                                                                                                                                                                                                                                                                                                                                                                                                                                                                                                                                                                                                                                             | 23      | Sealing Screw                                    |
| Uses Flühs ceramic cartridges.                                                                                                                                                                                                                                                                                                                                                                                                                                                                                                                                                                                                                                                                                                                                                                                                                                                                                                                                                                                                                                                                                                                                                                                                                                                                                                                                                                                                                                                                                                                                                                                                                                                                                                                                                                                                                                                                                                                                                                                                                                                                                                 | 24      | Metal Ring & Rubber                              |
| • Swiveling spout.                                                                                                                                                                                                                                                                                                                                                                                                                                                                                                                                                                                                                                                                                                                                                                                                                                                                                                                                                                                                                                                                                                                                                                                                                                                                                                                                                                                                                                                                                                                                                                                                                                                                                                                                                                                                                                                                                                                                                                                                                                                                                                             |         | Washer                                           |
| • Pop-up waste # 3080 <u>not</u> included.                                                                                                                                                                                                                                                                                                                                                                                                                                                                                                                                                                                                                                                                                                                                                                                                                                                                                                                                                                                                                                                                                                                                                                                                                                                                                                                                                                                                                                                                                                                                                                                                                                                                                                                                                                                                                                                                                                                                                                                                                                                                                     | 25      | Counter Nut                                      |
| • $\frac{1}{2}$ " male connections.                                                                                                                                                                                                                                                                                                                                                                                                                                                                                                                                                                                                                                                                                                                                                                                                                                                                                                                                                                                                                                                                                                                                                                                                                                                                                                                                                                                                                                                                                                                                                                                                                                                                                                                                                                                                                                                                                                                                                                                                                                                                                            | 26      | $\frac{1}{2}$ " Washer                           |
| • Maximum flow rate is 1.2 GPM / 5.45 L / mn with new low                                                                                                                                                                                                                                                                                                                                                                                                                                                                                                                                                                                                                                                                                                                                                                                                                                                                                                                                                                                                                                                                                                                                                                                                                                                                                                                                                                                                                                                                                                                                                                                                                                                                                                                                                                                                                                                                                                                                                                                                                                                                      | 20      | $\frac{1}{2}$ " Adapter – Ecobrass               |
| flow restrictor.                                                                                                                                                                                                                                                                                                                                                                                                                                                                                                                                                                                                                                                                                                                                                                                                                                                                                                                                                                                                                                                                                                                                                                                                                                                                                                                                                                                                                                                                                                                                                                                                                                                                                                                                                                                                                                                                                                                                                                                                                                                                                                               | 85      | <sup>1</sup> / <sub>2</sub> Turn Ceramic         |
| • Available finishes are French Weathered Brass (47), Polished                                                                                                                                                                                                                                                                                                                                                                                                                                                                                                                                                                                                                                                                                                                                                                                                                                                                                                                                                                                                                                                                                                                                                                                                                                                                                                                                                                                                                                                                                                                                                                                                                                                                                                                                                                                                                                                                                                                                                                                                                                                                 | 00      | Cartridge – Ecobrass                             |
| Chrome (48), SoliBrass (49), Lacquered Matte Black Nickel                                                                                                                                                                                                                                                                                                                                                                                                                                                                                                                                                                                                                                                                                                                                                                                                                                                                                                                                                                                                                                                                                                                                                                                                                                                                                                                                                                                                                                                                                                                                                                                                                                                                                                                                                                                                                                                                                                                                                                                                                                                                      | 91      | Royale Finished                                  |
| (50), Old Gold (52), Old Silver (53), Polished Brass (55),                                                                                                                                                                                                                                                                                                                                                                                                                                                                                                                                                                                                                                                                                                                                                                                                                                                                                                                                                                                                                                                                                                                                                                                                                                                                                                                                                                                                                                                                                                                                                                                                                                                                                                                                                                                                                                                                                                                                                                                                                                                                     | 71      | Ceramic Insert                                   |
| Polished Nickel (56), Brushed Nickel (57), Satin Nickel (60),                                                                                                                                                                                                                                                                                                                                                                                                                                                                                                                                                                                                                                                                                                                                                                                                                                                                                                                                                                                                                                                                                                                                                                                                                                                                                                                                                                                                                                                                                                                                                                                                                                                                                                                                                                                                                                                                                                                                                                                                                                                                  |         | Hot/Cold                                         |
| Antique Lacquered Copper (67), Antique Lacquered Brass                                                                                                                                                                                                                                                                                                                                                                                                                                                                                                                                                                                                                                                                                                                                                                                                                                                                                                                                                                                                                                                                                                                                                                                                                                                                                                                                                                                                                                                                                                                                                                                                                                                                                                                                                                                                                                                                                                                                                                                                                                                                         |         | Hor Cold                                         |
| (68), Weathered Brass (70), Lacquered Polished Black                                                                                                                                                                                                                                                                                                                                                                                                                                                                                                                                                                                                                                                                                                                                                                                                                                                                                                                                                                                                                                                                                                                                                                                                                                                                                                                                                                                                                                                                                                                                                                                                                                                                                                                                                                                                                                                                                                                                                                                                                                                                           |         |                                                  |
| Nickel (71) and Lacquered Polished Copper (80).                                                                                                                                                                                                                                                                                                                                                                                                                                                                                                                                                                                                                                                                                                                                                                                                                                                                                                                                                                                                                                                                                                                                                                                                                                                                                                                                                                                                                                                                                                                                                                                                                                                                                                                                                                                                                                                                                                                                                                                                                                                                                |         |                                                  |
| <ul> <li>Please See Cleaning Instructions:</li> </ul>                                                                                                                                                                                                                                                                                                                                                                                                                                                                                                                                                                                                                                                                                                                                                                                                                                                                                                                                                                                                                                                                                                                                                                                                                                                                                                                                                                                                                                                                                                                                                                                                                                                                                                                                                                                                                                                                                                                                                                                                                                                                          |         |                                                  |
| http://herbeau.com/CleaningAll.pdf For Finish Care and                                                                                                                                                                                                                                                                                                                                                                                                                                                                                                                                                                                                                                                                                                                                                                                                                                                                                                                                                                                                                                                                                                                                                                                                                                                                                                                                                                                                                                                                                                                                                                                                                                                                                                                                                                                                                                                                                                                                                                                                                                                                         |         |                                                  |
| Maintenance Information.                                                                                                                                                                                                                                                                                                                                                                                                                                                                                                                                                                                                                                                                                                                                                                                                                                                                                                                                                                                                                                                                                                                                                                                                                                                                                                                                                                                                                                                                                                                                                                                                                                                                                                                                                                                                                                                                                                                                                                                                                                                                                                       |         |                                                  |