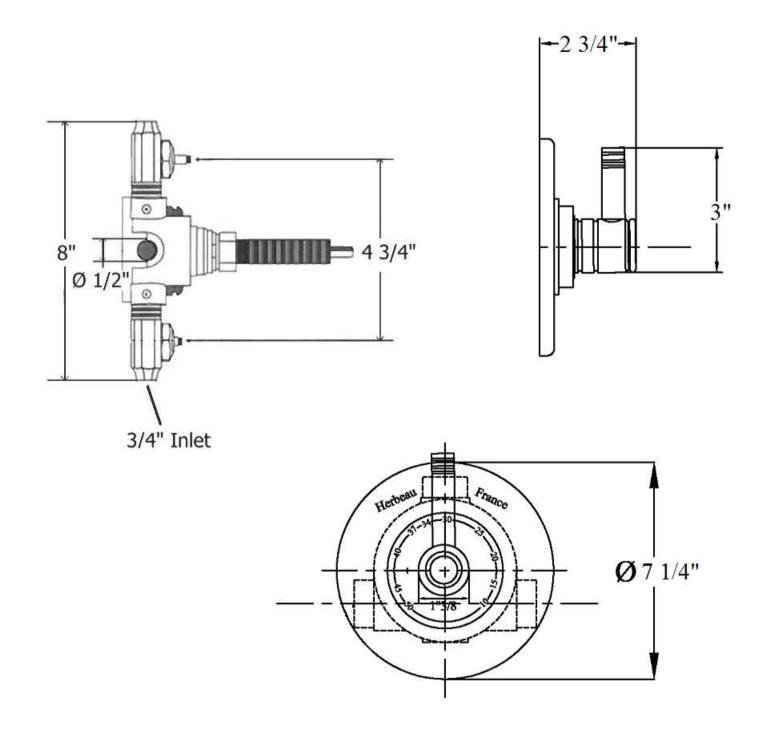

## 2839 – 'Lille' 1/2" Thermostatic Valve & Trim

|                                                                               | Part# | Description                      |
|-------------------------------------------------------------------------------|-------|----------------------------------|
| Technical Information                                                         |       | TRIM                             |
|                                                                               | 01    | Swivel Bushing                   |
| • Two ¾" female inlets.                                                       | 02    | Finished Dial Plate              |
| • Two ½" female outlets.                                                      | 03    | Finished Cover Plate             |
| <ul> <li>Controls temperature only.</li> </ul>                                | 04    | Black Plastic Scold Stop Plate   |
| • Available finishes are French Weathered Brass (47),                         | 05    | Trim & Pointer Cap               |
| Polished Chrome (48), SoliBrass (49), Lacquered Matte                         | 06    | Pointer Cap                      |
| Black Nickel ( <b>50</b> ), Old Gold ( <b>52</b> ), Old Silver ( <b>53</b> ), | 07    | Spline Adapter                   |
| Polished Brass (55), Polished Nickel (56), Brushed                            | 08    | Threaded Stem                    |
| Nickel (57), Satin Nickel (60), Antique Lacquered                             | 09    | Small Lille Handle               |
| Copper (67), Antique Lacquered Brass (68), Weathered                          | 10    | Lille Handle Base                |
| Brass (70), Lacquered Polished Black Nickel (71) and                          | 0.4   | <u>ROUGH</u>                     |
| Lacquered Polished Copper (80).                                               | 01    | ½" Thermostatic Cartridge        |
| <ul> <li>Please See Cleaning Instructions:</li> </ul>                         | 02    | ½" Therm Valve Hold Nut          |
| http://herbeau.com/CleaningAll.pdf For Finish Care and                        | 03    | Round Tube                       |
| Maintenance Information.                                                      | 04    | Square Adapter                   |
|                                                                               | 03+04 | 3" Extension Kit or 8" Extension |
|                                                                               |       | Kit                              |