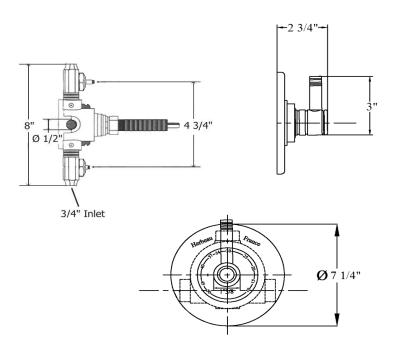

## 2839 – 'Lille' 1/2" Thermostatic Valve & Trim

|                                                                               | Part# | Description                      |
|-------------------------------------------------------------------------------|-------|----------------------------------|
| Technical Information                                                         |       | TRIM                             |
|                                                                               | 01    | Swivel Bushing                   |
| • Two ¾" female inlets.                                                       | 02    | Finished Dial Plate              |
| • Two ½" female outlets.                                                      | 03    | Finished Cover Plate             |
| <ul> <li>Controls temperature only.</li> </ul>                                | 04    | Black Plastic Scold Stop Plate   |
| • Available finishes are French Weathered Brass (47),                         | 05    | Trim & Pointer Cap               |
| Polished Chrome (48), SoliBrass (49), Lacquered Matte                         | 06    | Pointer Cap                      |
| Black Nickel ( <b>50</b> ), Old Gold ( <b>52</b> ), Old Silver ( <b>53</b> ), | 07    | Spline Adapter                   |
| Polished Brass (55), Polished Nickel (56), Brushed                            | 08    | Threaded Stem                    |
| Nickel (57), Satin Nickel (60), Antique Lacquered                             | 09    | Small Lille Handle               |
| Copper (67), Antique Lacquered Brass (68), Weathered                          | 10    | Lille Handle Base                |
| Brass (70), Lacquered Polished Black Nickel (71) and                          | 0.4   | <u>ROUGH</u>                     |
| Lacquered Polished Copper (80).                                               | 01    | ½" Thermostatic Cartridge        |
| <ul> <li>Please See Cleaning Instructions:</li> </ul>                         | 02    | ½" Therm Valve Hold Nut          |
| http://herbeau.com/CleaningAll.pdf For Finish Care and                        | 03    | Round Tube                       |
| Maintenance Information.                                                      | 04    | Square Adapter                   |
|                                                                               | 03+04 | 3" Extension Kit or 8" Extension |
|                                                                               |       | Kit                              |