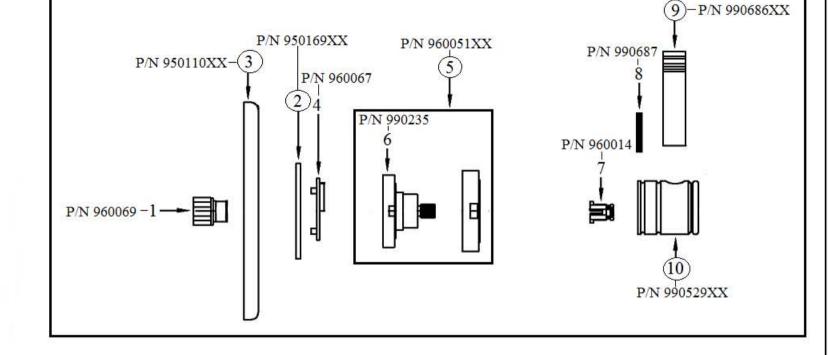

## 2839 – 'Lille' 1/2" Thermostatic Valve & Trim

|                                                                               | Part# | Description                      |
|-------------------------------------------------------------------------------|-------|----------------------------------|
| Technical Information                                                         |       | TRIM                             |
|                                                                               | 01    | Swivel Bushing                   |
| • Two ¾" female inlets.                                                       | 02    | Finished Dial Plate              |
| • Two ½" female outlets.                                                      | 03    | Finished Cover Plate             |
| <ul> <li>Controls temperature only.</li> </ul>                                | 04    | Black Plastic Scold Stop Plate   |
| • Available finishes are French Weathered Brass (47),                         | 05    | Trim & Pointer Cap               |
| Polished Chrome (48), SoliBrass (49), Lacquered Matte                         | 06    | Pointer Cap                      |
| Black Nickel ( <b>50</b> ), Old Gold ( <b>52</b> ), Old Silver ( <b>53</b> ), | 07    | Spline Adapter                   |
| Polished Brass (55), Polished Nickel (56), Brushed                            | 08    | Threaded Stem                    |
| Nickel (57), Satin Nickel (60), Antique Lacquered                             | 09    | Small Lille Handle               |
| Copper (67), Antique Lacquered Brass (68), Weathered                          | 10    | Lille Handle Base                |
| Brass (70), Lacquered Polished Black Nickel (71) and                          | 0.4   | <u>ROUGH</u>                     |
| Lacquered Polished Copper (80).                                               | 01    | ½" Thermostatic Cartridge        |
| <ul> <li>Please See Cleaning Instructions:</li> </ul>                         | 02    | ½" Therm Valve Hold Nut          |
| http://herbeau.com/CleaningAll.pdf For Finish Care and                        | 03    | Round Tube                       |
| Maintenance Information.                                                      | 04    | Square Adapter                   |
|                                                                               | 03+04 | 3" Extension Kit or 8" Extension |
|                                                                               |       | Kit                              |

#### Please follow example when ordering parts for 'Lille' Thermostatic Valve

• To order part#02 – Finished Dial

#### o <u>950169xx</u>

• Please substitute finish number needed in place of XX

## 2839 - 'Lille' 1/2" Thermostatic Valve & Trim

\*P/N = PART NUMBER

## 2839(FINISH)-T TRIM ONLY