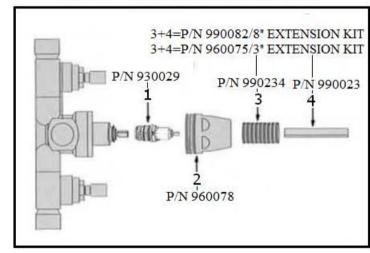

## 2839 – 'Lille' 1/2" Thermostatic Valve & Trim

|                                                                               | Part# | Description                      |
|-------------------------------------------------------------------------------|-------|----------------------------------|
| Technical Information                                                         |       | TRIM                             |
|                                                                               | 01    | Swivel Bushing                   |
| • Two ¾" female inlets.                                                       | 02    | Finished Dial Plate              |
| • Two ½" female outlets.                                                      | 03    | Finished Cover Plate             |
| <ul> <li>Controls temperature only.</li> </ul>                                | 04    | Black Plastic Scold Stop Plate   |
| • Available finishes are French Weathered Brass (47),                         | 05    | Trim & Pointer Cap               |
| Polished Chrome (48), SoliBrass (49), Lacquered Matte                         | 06    | Pointer Cap                      |
| Black Nickel ( <b>50</b> ), Old Gold ( <b>52</b> ), Old Silver ( <b>53</b> ), | 07    | Spline Adapter                   |
| Polished Brass (55), Polished Nickel (56), Brushed                            | 08    | Threaded Stem                    |
| Nickel (57), Satin Nickel (60), Antique Lacquered                             | 09    | Small Lille Handle               |
| Copper (67), Antique Lacquered Brass (68), Weathered                          | 10    | Lille Handle Base                |
| Brass (70), Lacquered Polished Black Nickel (71) and                          | 0.4   | <u>ROUGH</u>                     |
| Lacquered Polished Copper (80).                                               | 01    | ½" Thermostatic Cartridge        |
| <ul> <li>Please See Cleaning Instructions:</li> </ul>                         | 02    | ½" Therm Valve Hold Nut          |
| http://herbeau.com/CleaningAll.pdf For Finish Care and                        | 03    | Round Tube                       |
| Maintenance Information.                                                      | 04    | Square Adapter                   |
|                                                                               | 03+04 | 3" Extension Kit or 8" Extension |
|                                                                               |       | Kit                              |

### 2839-R ROUGH ONLY

= FINISHED PARTS

XX = TWO DIGIT FINISH CODE