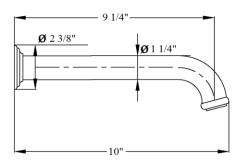

## **Technical Information**

- Flow rate is 1.2 GPM.
- 9 1/4" reach.
- Available finishes are French Weathered Brass (47), Polished Chrome (48), SoliBrass (49), Lacquered Matte Black Nickel (50), Old Gold (52), Old Silver (53), Polished Brass (55), Polished Nickel (56), Brushed Nickel (57), Satin Nickel (60), Antique Lacquered Copper (67), Antique Lacquered Brass (68), Weathered Brass (70), Lacquered Polished Black Nickel (71) and Lacquered Polished Copper (80).
- Please See Cleaning Instructions: <a href="http://herbeau.com/CleaningAll.pdf">http://herbeau.com/CleaningAll.pdf</a>
  <a href="font-size: For Finish Care">For Finish Care</a> and Maintenance Information.