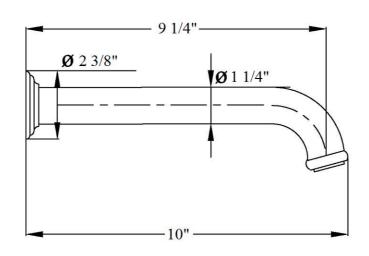

## **Technical Information**

- Flow rate is 1.2 GPM.
- 9 1/4" reach.
- Available finishes are French Weathered Brass (47), Polished Chrome (48), SoliBrass (49), Lacquered Matte Black Nickel (50), Old Gold (52), Old Silver (53), Polished Brass (55), Polished Nickel (56), Brushed Nickel (57), Satin Nickel (60), Antique Lacquered Copper (67), Antique Lacquered Brass (68), Weathered Brass (70), Lacquered Polished Black Nickel (71) and Lacquered Polished Copper (80).
- Please See Cleaning Instructions: <a href="http://herbeau.com/CleaningAll.pdf">http://herbeau.com/CleaningAll.pdf</a>
  <a href="font-size: For Finish Care">For Finish Care</a> and Maintenance Information.