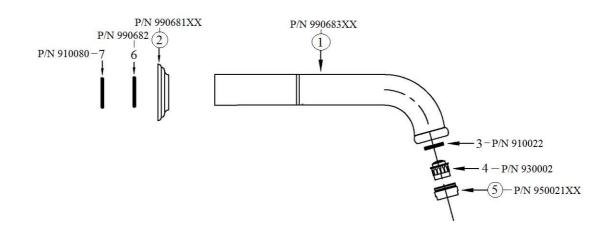

## 2837 – 'Lille' Bath Spout

| Part # | Description           |
|--------|-----------------------|
| 01     | Lille Bath Spout      |
| 02     | Lille Wall Escutcheon |
| 03     | Spout Washer          |
| 04     | Aerator Filter        |
| 05     | Aerator Cover         |
| 06     | Rubber Washer         |
| 07     | Flat Rubber Washer    |
|        |                       |
|        |                       |

Please follow example when ordering parts for Lille Bath Spout

- To order part#02 Lille Wall Escutcheon
  - o <u>990681xx</u>
- Please substitute finish number needed in place of  $\underline{XX}$