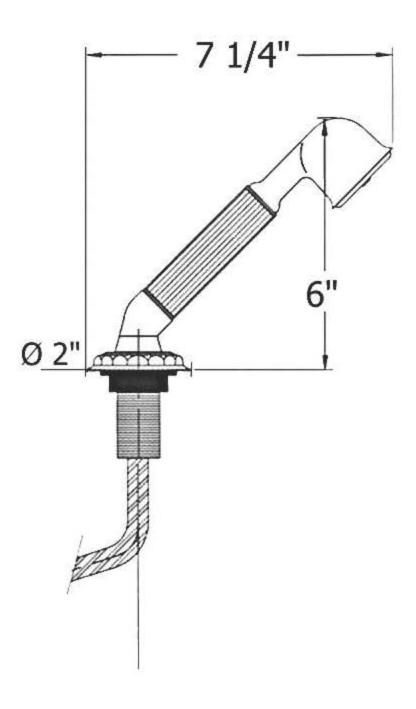

ilable finishes are French Weathered Brass (47), Polished Chrome (48), SoliBrass (49), Lacquered Matte Black Nickel (50), Old Gold (52), Old Silver (53), Polished Brass (55), Polished Nickel (56), Brushed Nickel (57), Satin Nickel (60), Antique Lacquered Copper (67), Antique Lacquered Brass (68), Weathered Brass (70), Lacquered Polished Black Nickel (71) and Lacquered Polished Copper (80).
- Please See Cleaning Instructions:
   <a href="http://herbeau.com/CleaningAll.pdf">http://herbeau.com/CleaningAll.pdf</a>
  For Finish Care and Maintenance Information.

Please follow example when ordering parts for 'Pompadour' Hand Shower

- To order part#13 Finished Hand Shower Handle
  - o 970002xx
- Please substitute finish number needed in place of XX



## 2244 - 'Pompadour' Personal Hand Shower



Hole Drilling = 1 1/4"

## 2244 - 'Pompadour' Personal Hand Shower



Copyright©2017 Herbeau Creations. All rights reserved. All product and specifications are subject to change without notice. Herbeau Creations is not responsible for typographical and/or dimensional errors. Typographical errors are subject to correction.