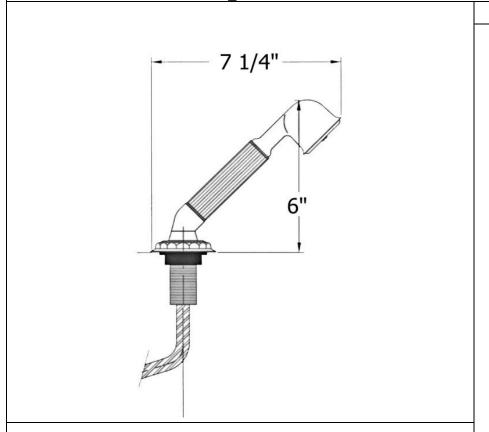

## 2244 - 'Pompadour' Personal Hand Shower



| Part # | Description          |
|--------|----------------------|
| 01     | Braided Hose         |
| 02     | 3/8" Washer          |
| 03     | Threaded Stem        |
| 03     | 4 3/8" Extended      |
|        | Threaded Stem        |
| 04     | Brass Hex Nut        |
| 05     | Metal Ring & Rubber  |
|        | Washer               |
| 06     | Low Flow Restrictor  |
| 07     | Flat Rubber Washer   |
| 08     | Escutcheon           |
| 09     | Hand Spray Elbow -   |
|        | Ecobrass             |
| 10     | ½" Washer            |
| 11     | Metal Ring For Hand  |
|        | Shower               |
| 12     | Metal Ring For Hand  |
|        | Shower               |
| 13     | Finished Hand Shower |
|        | Handle               |
| 95     | Pompadour Complete   |
|        | Deck