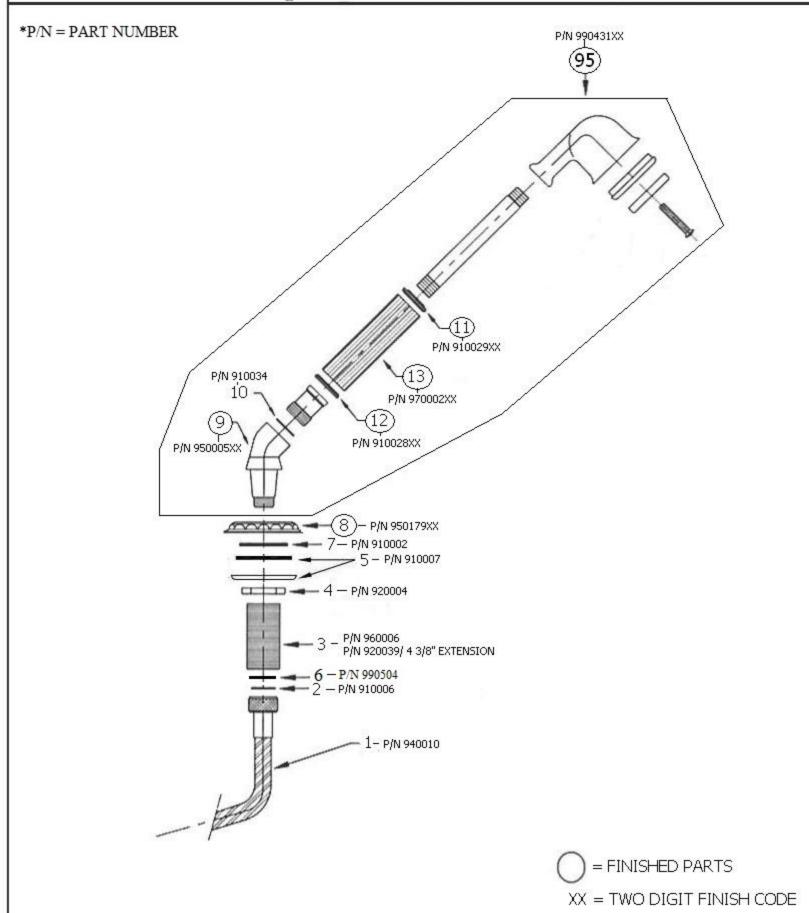

## 2244 - 'Pompadour' Personal Hand Shower

| Part # | Description          |
|--------|----------------------|
| 01     | Braided Hose         |
| 02     | 3/8" Washer          |
| 03     | Threaded Stem        |
| 03     | 4 3/8" Extended      |
|        | Threaded Stem        |
| 04     | Brass Hex Nut        |
| 05     | Metal Ring & Rubber  |
|        | Washer               |
| 06     | Low Flow Restrictor  |
| 07     | Flat Rubber Washer   |
| 08     | Escutcheon           |
| 09     | Hand Spray Elbow -   |
|        | Ecobrass             |
| 10     | ½" Washer            |
| 11     | Metal Ring For Hand  |
|        | Shower               |
| 12     | Metal Ring For Hand  |
|        | Shower               |
| 13     | Finished Hand Shower |
|        | Handle               |
| 95     | Pompadour Complete   |
|        | Deck Hand Shower     |
|        |                      |

Please follow example when ordering parts for 'Pompadour' Hand Shower

- To order part#13 Finished Hand Shower Handle
  - o 970002xx
- Please substitute finish number needed in place of XX