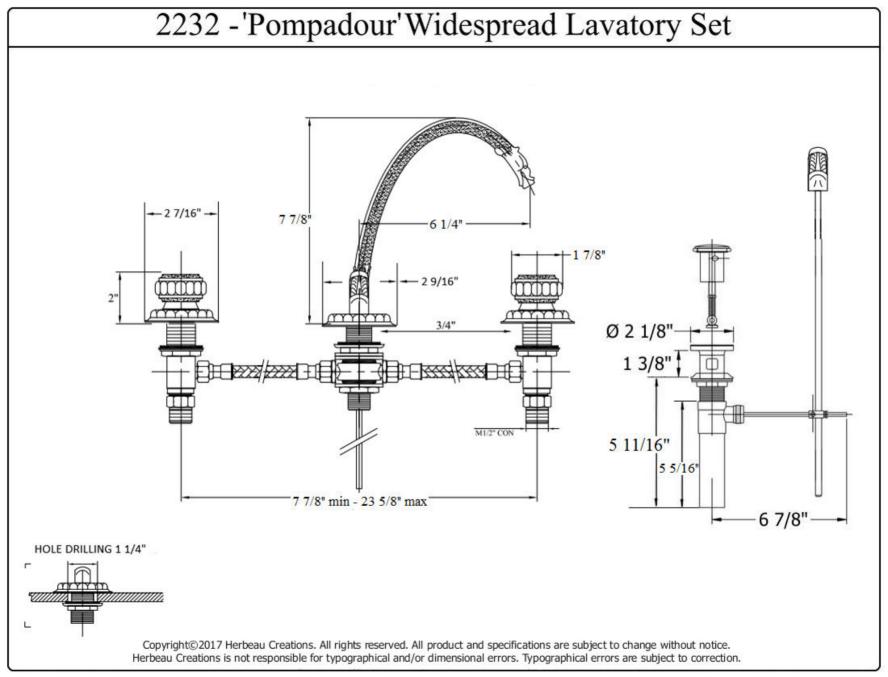

| 2232 - 'Pompadour' Widespread Lavatory Set                            |          |                                           |
|-----------------------------------------------------------------------|----------|-------------------------------------------|
|                                                                       | Part #   | Description                               |
|                                                                       | 01       | Pompadour Spout -                         |
|                                                                       |          | Ecobrass                                  |
|                                                                       | 02       | Rubber O-Ring                             |
|                                                                       | 03       | Body                                      |
|                                                                       | 04       | Metal Ring & Rubber                       |
| -27/16"-77/8" 61/4"                                                   |          | Washer                                    |
|                                                                       | 05       | Rubber O-Ring                             |
|                                                                       | 06       | <sup>3</sup> / <sub>4</sub> " Counter Nut |
|                                                                       | 07       | Metal Washer                              |
|                                                                       | 08       | Rubber O-Ring                             |
|                                                                       | 09       | Mixing Chamber -                          |
|                                                                       |          | Ecobrass                                  |
| 5 11/16"                                                              | 10       | Counter Nut                               |
| → 7 7/8" min - 23 5/8" max                                            | 11       | <sup>1</sup> / <sub>2</sub> " Washer      |
| HOLE DRILLING 1 1/4"                                                  | 12       | Flexible Hose F-F                         |
|                                                                       | 13       | $\frac{1}{2}$ " Adapter - Ecobrass        |
|                                                                       | 14       | Valve Body - Ecobrass                     |
|                                                                       | 15       | Pop-up Assembly Only                      |
|                                                                       | 16       | Horizontal Pop-up Rod                     |
| Technical Information                                                 | 17       | Flat Rubber Washer                        |
|                                                                       | 18       | Pompadour Large                           |
| • NSF / ANSI 61 & 372 / ASME A112.18.1 / CSA B125.1 /                 | 10       | Escutcheon                                |
| CEC AB1953 / WATERSENSE certified.                                    | 19       | Connectors for Pop-up                     |
| • Requires 1 <sup>1</sup> / <sub>4</sub> " hole drilling.             | 20       | Assembly Rod<br>Handle Escutcheon         |
| • <sup>1</sup> / <sub>2</sub> turn ceramic Ecobrass Flühs cartridges. | 20<br>21 |                                           |
| • Includes pop-up assembly.                                           | 21       | Nylon Separator<br>Brass Screw            |
| • Maximum flow rate is 1.2 GPM / 5.45 L / mn with new low             | 22       | Pompadour Handle                          |
| flow restrictor.                                                      | 23<br>24 | Pop-up Rod Finial                         |
| • Available finishes are French Weathered Brass (47), Polished        | 24<br>25 | Pop-up Rod Only                           |
| Chrome (48), SoliBrass (49), Lacquered Matte Black Nickel             | 25<br>26 | Set Screw                                 |
| (50), Old Gold (52), Old Silver (53), Polished Brass (55),            | 20<br>27 | Low Flow Restrictor                       |
| Polished Nickel (56), Brushed Nickel (57), Satin Nickel (60),         | 85       | <sup>1</sup> / <sub>2</sub> Turn Ceramic  |
| Antique Lacquered Copper (67), Antique Lacquered Brass                |          | Cartridge - Ecobrass                      |
| (68), Weathered Brass (70), Lacquered Polished Black                  |          |                                           |
| Nickel (71) and Lacquered Polished Copper (80).                       |          |                                           |
| Please See Cleaning Instructions:                                     |          |                                           |
| http://herbeau.com/CleaningAll.pdf For Finish Care and                |          |                                           |
| Maintenance Information.                                              |          |                                           |

## 2232 - 'Pompadour' Widespread Lavatory Set