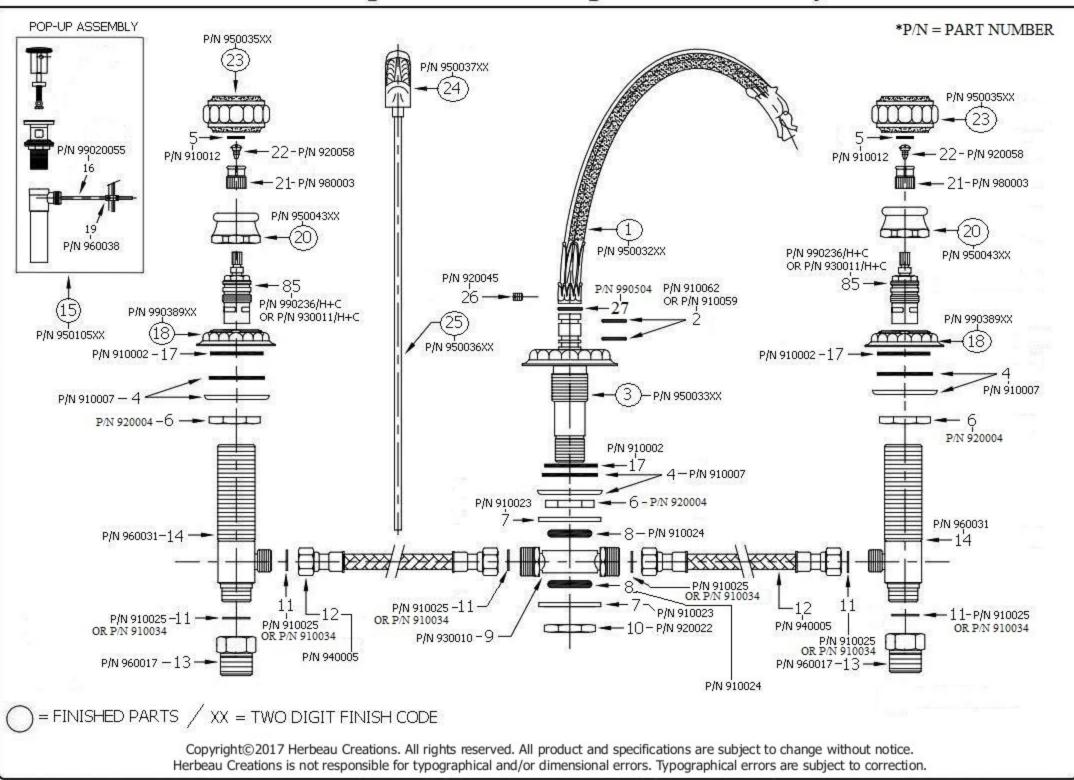

| 2232 - 'Pompadour' Widespread Lavatory Set                            |          |                                           |
|-----------------------------------------------------------------------|----------|-------------------------------------------|
|                                                                       | Part #   | Description                               |
|                                                                       | 01       | Pompadour Spout -                         |
|                                                                       |          | Ecobrass                                  |
|                                                                       | 02       | Rubber O-Ring                             |
|                                                                       | 03       | Body                                      |
|                                                                       | 04       | Metal Ring & Rubber                       |
| -27/16"-77/8" 61/4"                                                   |          | Washer                                    |
|                                                                       | 05       | Rubber O-Ring                             |
|                                                                       | 06       | <sup>3</sup> / <sub>4</sub> " Counter Nut |
|                                                                       | 07       | Metal Washer                              |
|                                                                       | 08       | Rubber O-Ring                             |
|                                                                       | 09       | Mixing Chamber -                          |
|                                                                       |          | Ecobrass                                  |
| 5 11/16"                                                              | 10       | Counter Nut                               |
| → 7 7/8" min - 23 5/8" max                                            | 11       | <sup>1</sup> / <sub>2</sub> " Washer      |
| HOLE DRILLING 1 1/4"                                                  | 12       | Flexible Hose F-F                         |
|                                                                       | 13       | $\frac{1}{2}$ " Adapter - Ecobrass        |
|                                                                       | 14       | Valve Body - Ecobrass                     |
|                                                                       | 15       | Pop-up Assembly Only                      |
|                                                                       | 16       | Horizontal Pop-up Rod                     |
| Technical Information                                                 | 17       | Flat Rubber Washer                        |
|                                                                       | 18       | Pompadour Large                           |
| • NSF / ANSI 61 & 372 / ASME A112.18.1 / CSA B125.1 /                 | 10       | Escutcheon                                |
| CEC AB1953 / WATERSENSE certified.                                    | 19       | Connectors for Pop-up                     |
| • Requires 1 <sup>1</sup> / <sub>4</sub> " hole drilling.             | 20       | Assembly Rod<br>Handle Escutcheon         |
| • <sup>1</sup> / <sub>2</sub> turn ceramic Ecobrass Flühs cartridges. | 20<br>21 |                                           |
| • Includes pop-up assembly.                                           | 21       | Nylon Separator<br>Brass Screw            |
| • Maximum flow rate is 1.2 GPM / 5.45 L / mn with new low             | 22       | Pompadour Handle                          |
| flow restrictor.                                                      | 23<br>24 | Pop-up Rod Finial                         |
| • Available finishes are French Weathered Brass (47), Polished        | 24<br>25 | Pop-up Rod Only                           |
| Chrome (48), SoliBrass (49), Lacquered Matte Black Nickel             | 25<br>26 | Set Screw                                 |
| (50), Old Gold (52), Old Silver (53), Polished Brass (55),            | 20<br>27 | Low Flow Restrictor                       |
| Polished Nickel (56), Brushed Nickel (57), Satin Nickel (60),         | 85       | <sup>1</sup> / <sub>2</sub> Turn Ceramic  |
| Antique Lacquered Copper (67), Antique Lacquered Brass                |          | Cartridge - Ecobrass                      |
| (68), Weathered Brass (70), Lacquered Polished Black                  |          |                                           |
| Nickel (71) and Lacquered Polished Copper (80).                       |          |                                           |
| Please See Cleaning Instructions:                                     |          |                                           |
| http://herbeau.com/CleaningAll.pdf For Finish Care and                |          |                                           |
| Maintenance Information.                                              |          |                                           |