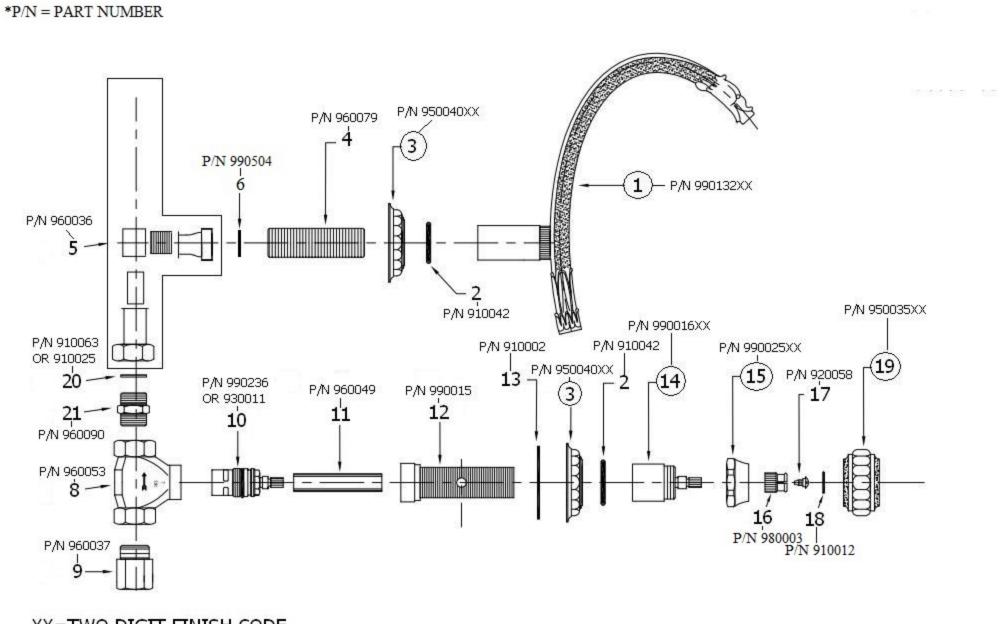

| 2208 - 'Pompadour' Wall Mounted 3 - Hole Set without Waste                                                       |         |                      |
|------------------------------------------------------------------------------------------------------------------|---------|----------------------|
|                                                                                                                  | Part #  | Description          |
|                                                                                                                  | 01      | Pompadour Wall Spout |
| Mixing Cross (left view)                                                                                         |         | - Ecobrass           |
|                                                                                                                  | 02      | Rubber O-Ring        |
| 6 3/4"                                                                                                           | 03      | Escutcheon           |
|                                                                                                                  | 04      | Threaded Tube        |
|                                                                                                                  | 05      | Copper T-Rough -     |
| 4 7/8"                                                                                                           |         | Ecobrass             |
|                                                                                                                  | 06      | Low Flow Restrictor  |
|                                                                                                                  | 08      | ½ Turn Cartridge     |
| 01"                                                                                                              |         | Housing - Ecobrass   |
| 2 1/4"                                                                                                           | 09      | ½" Brass Adapter -   |
| <u></u>                                                                                                          |         | Ecobrass             |
|                                                                                                                  | 10      | ½ Turn Ceramic       |
| -1 7/8"                                                                                                          |         | Cartridge - Ecobrass |
| Ø 1 1/8"                                                                                                         | 11      | Brass Hexagon Tube   |
|                                                                                                                  | 12      | Brass Extension      |
|                                                                                                                  | 11+12   | Extension Kit        |
| Threading 1/2"                                                                                                   | 4,11,12 | 7" Spout Thread W/6" |
|                                                                                                                  |         | Hex & Brass Tube     |
| Tachnical Information                                                                                            | 13      | Flat Rubber Washer   |
| <u>Technical Information</u>                                                                                     | 14      | Inner Trim Housing   |
| • NSF / ANSI 61 & 372 / ASME A112.18.1 / CSA B125.1 /                                                            | 15      | Escutcheon Ring      |
| CEC AB1953 / WATERSENSE certified.                                                                               | 16      | Nylon Separator      |
| • ½ turn ceramic Flühs cartridges.                                                                               | 17      | Brass Screw          |
| _                                                                                                                | 18      | Rubber O-Ring        |
| • 6 3/4" spout reach.                                                                                            | 19      | Pompadour Handle     |
| • 7 3/4" C.T.C. spread.                                                                                          | 20      | ½" Washer            |
| <ul> <li>Maximum flow rate is 1.2 GPM / 5.45 L / mn with new low<br/>flow restrictor.</li> </ul>                 | 21      | Male To Male Adapter |
|                                                                                                                  |         | - Ecobrass           |
| • Available finishes are French Weathered Brass (47), Polished                                                   |         |                      |
| Chrome (48), SoliBrass (49), Lacquered Matte Black Nickel                                                        |         |                      |
| (50), Old Gold (52), Old Silver (53), Polished Brass (55),                                                       |         |                      |
| Polished Nickel (56), Brushed Nickel (57), Satin Nickel (60),                                                    |         |                      |
| Antique Lacquered Copper (67), Antique Lacquered Brass (68), Weathered Brass (70), Lacquered Belighed Black      |         |                      |
| (68), Weathered Brass (70), Lacquered Polished Black Nickel (71) and Lacquered Polished Copper (80).             |         |                      |
|                                                                                                                  |         |                      |
| <ul> <li>Please See Cleaning Instructions:<br/>http://herbeau.com/CleaningAll.pdf For Finish Care and</li> </ul> |         |                      |
| Maintenance Information.                                                                                         |         |                      |
| Maintenance information.                                                                                         |         |                      |
|                                                                                                                  |         |                      |

<u>Please follow example when ordering parts for 'Pompadour' 3 - Hole Set</u>
<u>Without Waste</u>

• To order part #01 – Pompadour Wall Spout

o <u>990132**xx**</u>

• Please substitute finish number needed in place of <u>XX</u>

## 2208 - 'Pompadour' Wall Mounted 3-Hole Set

XX=TWO DIGIT FINISH CODE

= FINISHED PARTS

Copyright©2017 Herbeau Creations. All rights reserved. All product and specifications are subject to change without notice. Herbeau Creations is not responsible for typographical and/or dimensional errors. Typographical errors are subject to correction.