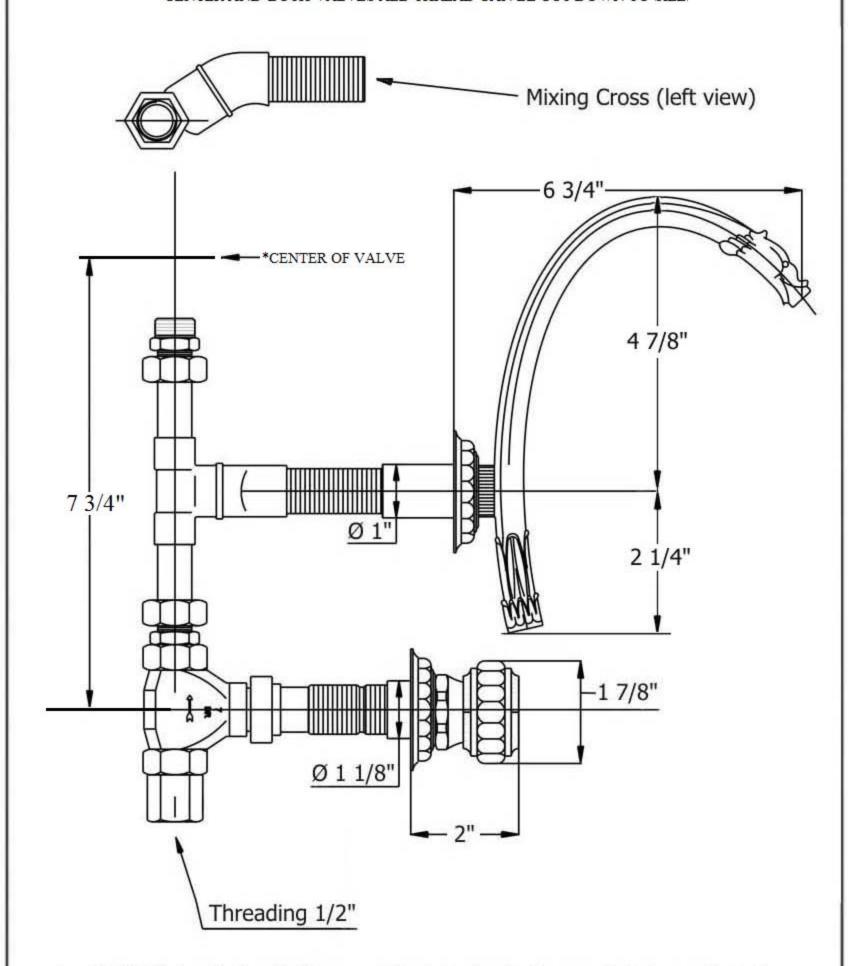

2208 - 'Pompadour' Wall Mounted 3-Hole Set without Waste

\*CENTER AND BOTH VALVES ALL-THREAD CAN BE CUT DOWN TO SIZE.

Copyright©2017 Herbeau Creations. All rights reserved. All product and specifications are subject to change without notice. Herbeau Creations is not responsible for typographical and/or dimensional errors. Typographical errors are subject to correction.