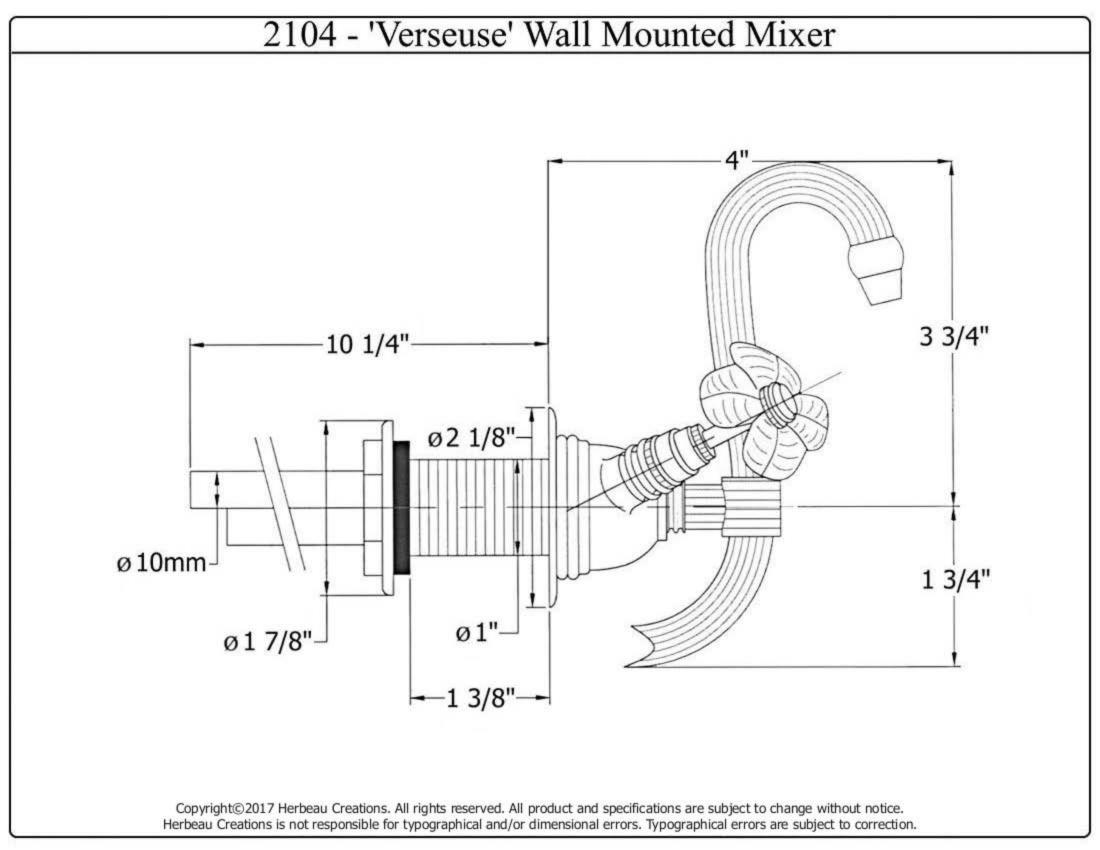

## 2104 - 'Verseuse' Wall Mounted Mixer

Copyright©2017 Herbeau Creations. All rights reserved. All products and specifications are subject to change without notice. Herbeau Creations is not responsible for typographical and / or dimensional errors. Typographical errors are subject to correction.