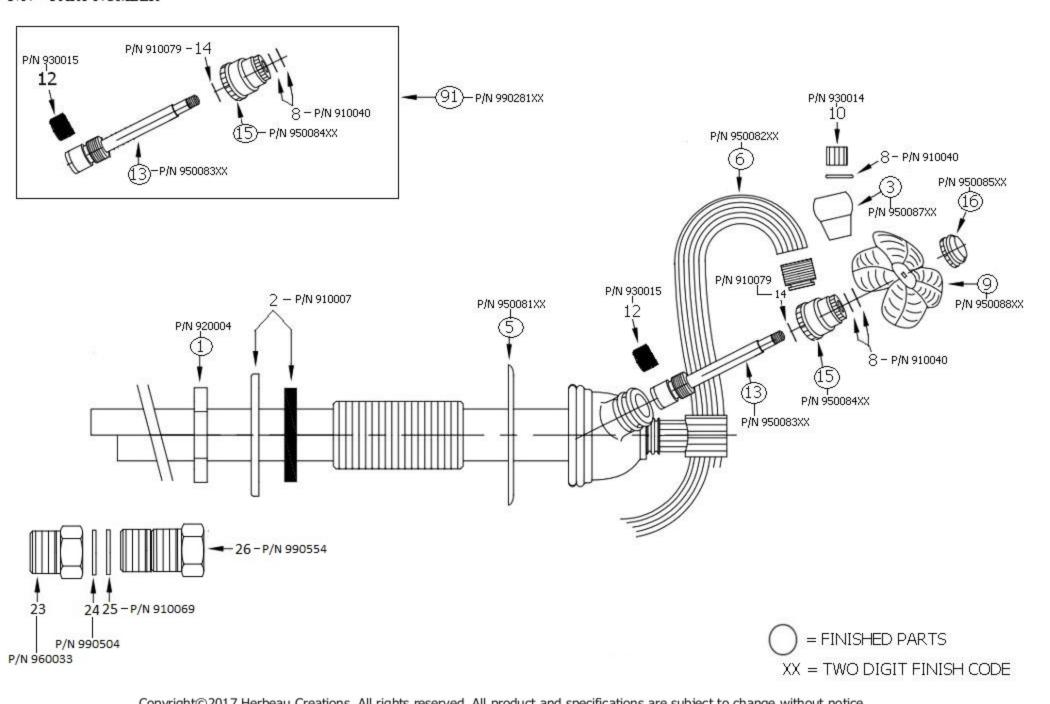

## 2104 - 'Verseuse' Wall Mounted Mixer

\*P/N = PART NUMBER

Copyright©2017 Herbeau Creations. All rights reserved. All product and specifications are subject to change without notice. Herbeau Creations is not responsible for typographical and/or dimensional errors. Typographical errors are subject to correction.