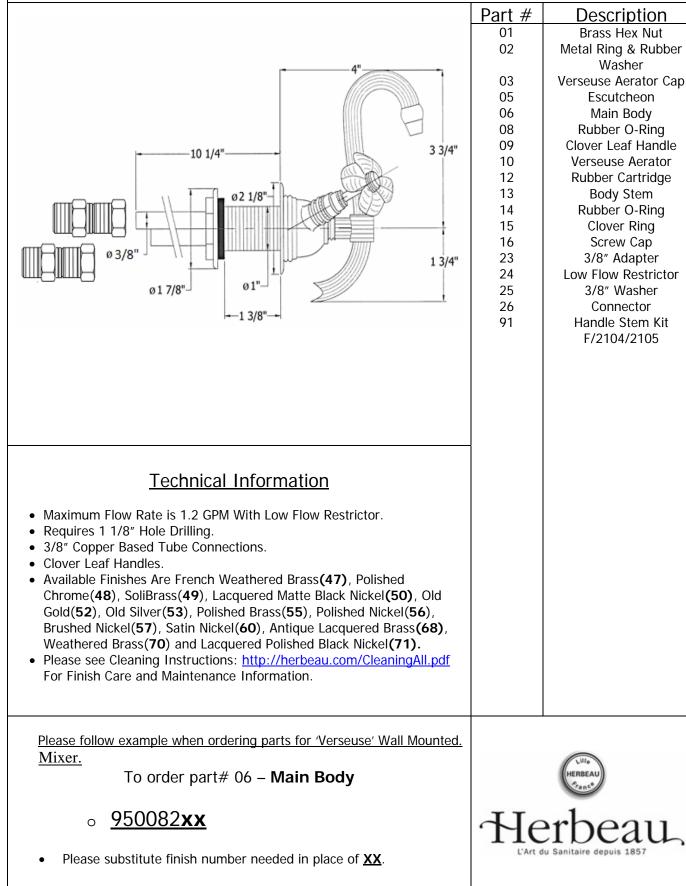

## 2104 - 'Verseuse' Wall Mounted Mixer

Copyright©2017 Herbeau Creations. All rights reserved. All products and specifications are subject to change without notice. Herbeau Creations is not responsible for typographical and / or dimensional errors. Typographical errors are subject to correction.

## 2104 - 'Verseuse' Wall Mounted Mixer

\*P/N = PART NUMBER

Copyright©2017 Herbeau Creations. All rights reserved. All product and specifications are subject to change without notice. Herbeau Creations is not responsible for typographical and/or dimensional errors. Typographical errors are subject to correction.