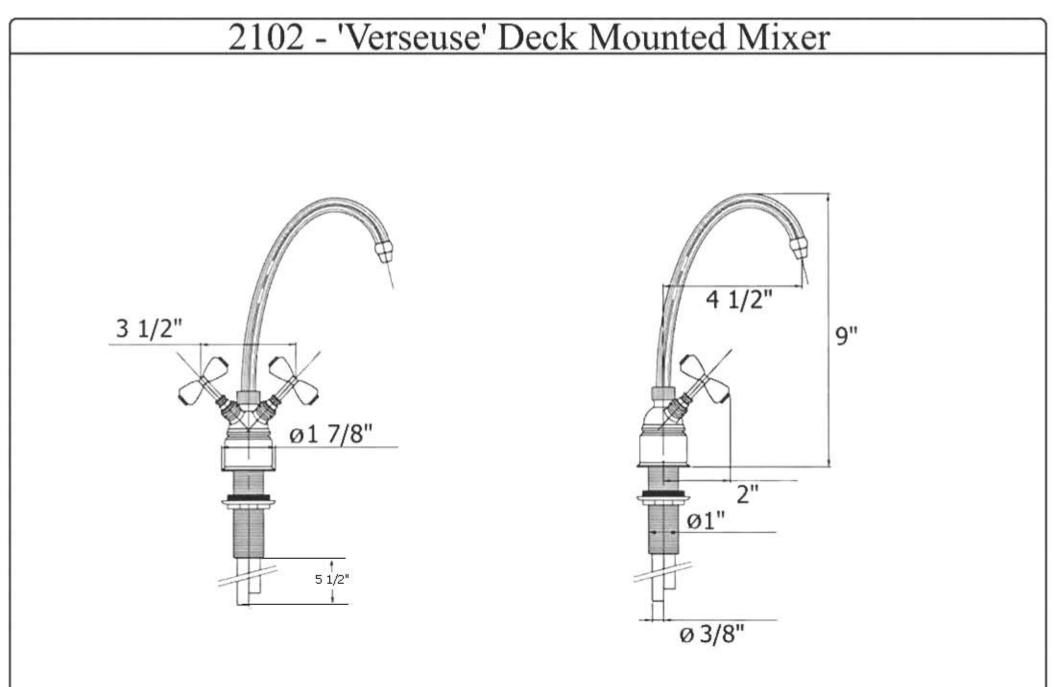

## 2102 - 'Verseuse' Deck Mounted Mixer

Herbeau Creations is not responsible for typographical and/or dimensional errors. Typographical errors are subject to correction.

| 2102 – 'Verseuse' Deck Mount Mixer                                                                                                                                                                                                                                                                                                                                                                                                                                                                                                                                                                                                                                                                                                                                                                            |                                                                                                                                    |                                                                                                                                                                                                                                                                                                                                                                                                                                |                                  |                                                                                                            |
|---------------------------------------------------------------------------------------------------------------------------------------------------------------------------------------------------------------------------------------------------------------------------------------------------------------------------------------------------------------------------------------------------------------------------------------------------------------------------------------------------------------------------------------------------------------------------------------------------------------------------------------------------------------------------------------------------------------------------------------------------------------------------------------------------------------|------------------------------------------------------------------------------------------------------------------------------------|--------------------------------------------------------------------------------------------------------------------------------------------------------------------------------------------------------------------------------------------------------------------------------------------------------------------------------------------------------------------------------------------------------------------------------|----------------------------------|------------------------------------------------------------------------------------------------------------|
|                                                                                                                                                                                                                                                                                                                                                                                                                                                                                                                                                                                                                                                                                                                                                                                                               |                                                                                                                                    |                                                                                                                                                                                                                                                                                                                                                                                                                                | Part                             | Description                                                                                                |
| 3 1/2"<br>Ø1 7/8"                                                                                                                                                                                                                                                                                                                                                                                                                                                                                                                                                                                                                                                                                                                                                                                             |                                                                                                                                    | 4 1/2"<br>9"<br>9"<br>01"<br>0 3/8"                                                                                                                                                                                                                                                                                                                                                                                            | 22<br>23<br>24<br>25<br>26<br>91 | Washer<br>3/8" Washer<br>Connector<br>3/8" Adapter<br>Low Flow Restrictor<br>Handle Stem Kit<br>F2101/2102 |
| <ul> <li><u>Technical Information</u></li> <li>Requires 1 1/8" Hole Drilling.</li> <li>Maximum Flow Rate is 1.2 GPM with New Low Flow Restrictor.</li> <li>3/8" Copper Based Tube Connections.</li> <li>Available Finishes Are French Weathered Brass(47), Polished Chrome(48), Solibrass(49), Lacquered Matte Black Nickel(50), Old Gold(52), Old Silver(53), Polished Brass(55), Polished Nickel(56), Brushed Nickel(57), Satin Nickel(60), Antique Lacquered Brass(68), Weathered Brass(70) and Lacquered Polished Black Nickel(71).</li> <li>Please See Cleaning Instructions: <a href="http://herbeau.com/CleaningAll.pdf">http://herbeau.com/CleaningAll.pdf</a> For Finish Care and Maintenance Information.</li> <li>Please Specify White (20) or Pattern (01-21) For Earthenware Handles.</li> </ul> | Part<br>01<br>02<br>03<br>04<br>05<br>06<br>07<br>08<br>09<br>10<br>11<br>12<br>13<br>14<br>15<br>16<br>17<br>18<br>19<br>20<br>21 | Description<br>Verseuse Deck Mount<br>Spout<br>Mounting Nut<br>Finished Stem<br>Clover Ring<br>Body Stem<br>Rubber Cartridge<br>Mounting Nut<br>Verseuse Deck Mount<br>Body<br>Threaded Stem<br>Ceramic Ring<br>Deck Escutcheon<br>Metal Ring and Rubber<br>Washer<br>Verseuse Aerator Cap<br>Brass Hex Nut<br>Rubber O-Ring<br>Verseuse Aerator<br>Rubber O-Ring<br>Nylon Clip<br>Rubber O-ring<br>Ceramic Knob<br>End Screws |                                  |                                                                                                            |