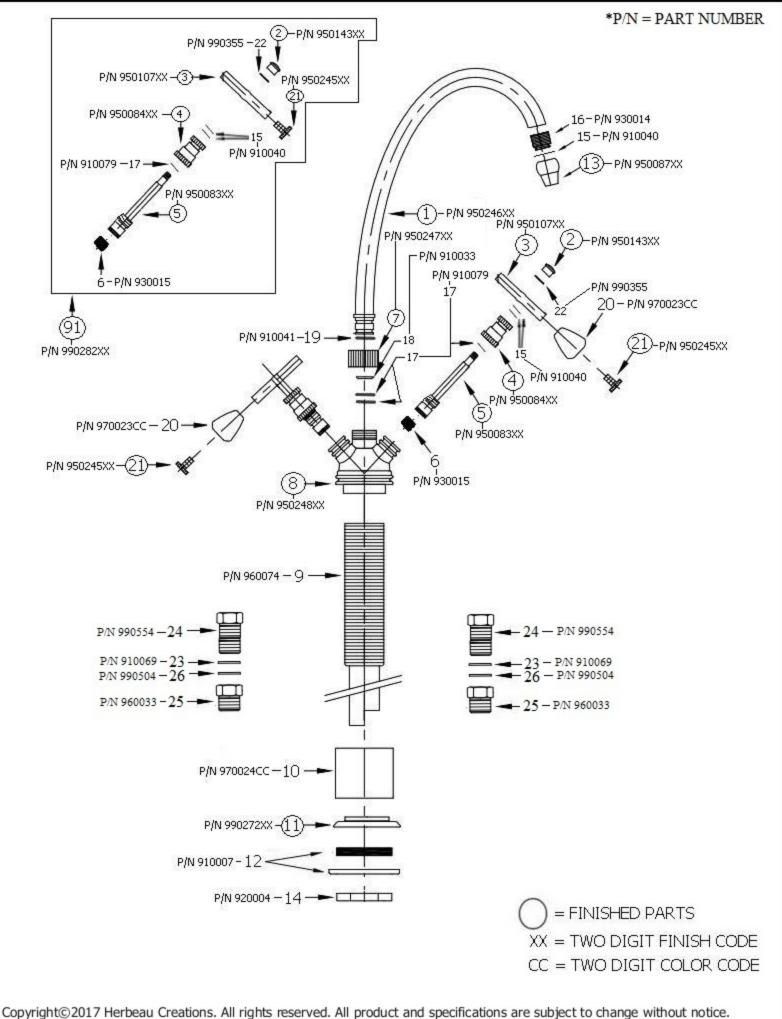

| 2102 – 'Verseuse' Deck Mount Mixer                                                                                                                                                                                                                                                                                                                                                                                                                                                                                                                                                                                                                                                                                                                                                                            |                                                                                                                                    |                                                                                                                                                                                                                                                                                                                                                                                                                                |                                  |                                                                                                            |
|---------------------------------------------------------------------------------------------------------------------------------------------------------------------------------------------------------------------------------------------------------------------------------------------------------------------------------------------------------------------------------------------------------------------------------------------------------------------------------------------------------------------------------------------------------------------------------------------------------------------------------------------------------------------------------------------------------------------------------------------------------------------------------------------------------------|------------------------------------------------------------------------------------------------------------------------------------|--------------------------------------------------------------------------------------------------------------------------------------------------------------------------------------------------------------------------------------------------------------------------------------------------------------------------------------------------------------------------------------------------------------------------------|----------------------------------|------------------------------------------------------------------------------------------------------------|
|                                                                                                                                                                                                                                                                                                                                                                                                                                                                                                                                                                                                                                                                                                                                                                                                               |                                                                                                                                    |                                                                                                                                                                                                                                                                                                                                                                                                                                | Part                             | Description                                                                                                |
| 3 1/2"<br>Ø1 7/8"                                                                                                                                                                                                                                                                                                                                                                                                                                                                                                                                                                                                                                                                                                                                                                                             |                                                                                                                                    | 4 1/2"<br>9"<br>9"<br>01"<br>0 3/8"                                                                                                                                                                                                                                                                                                                                                                                            | 22<br>23<br>24<br>25<br>26<br>91 | Washer<br>3/8" Washer<br>Connector<br>3/8" Adapter<br>Low Flow Restrictor<br>Handle Stem Kit<br>F2101/2102 |
| <ul> <li><u>Technical Information</u></li> <li>Requires 1 1/8" Hole Drilling.</li> <li>Maximum Flow Rate is 1.2 GPM with New Low Flow Restrictor.</li> <li>3/8" Copper Based Tube Connections.</li> <li>Available Finishes Are French Weathered Brass(47), Polished Chrome(48), Solibrass(49), Lacquered Matte Black Nickel(50), Old Gold(52), Old Silver(53), Polished Brass(55), Polished Nickel(56), Brushed Nickel(57), Satin Nickel(60), Antique Lacquered Brass(68), Weathered Brass(70) and Lacquered Polished Black Nickel(71).</li> <li>Please See Cleaning Instructions: <a href="http://herbeau.com/CleaningAll.pdf">http://herbeau.com/CleaningAll.pdf</a> For Finish Care and Maintenance Information.</li> <li>Please Specify White (20) or Pattern (01-21) For Earthenware Handles.</li> </ul> | Part<br>01<br>02<br>03<br>04<br>05<br>06<br>07<br>08<br>09<br>10<br>11<br>12<br>13<br>14<br>15<br>16<br>17<br>18<br>19<br>20<br>21 | Description<br>Verseuse Deck Mount<br>Spout<br>Mounting Nut<br>Finished Stem<br>Clover Ring<br>Body Stem<br>Rubber Cartridge<br>Mounting Nut<br>Verseuse Deck Mount<br>Body<br>Threaded Stem<br>Ceramic Ring<br>Deck Escutcheon<br>Metal Ring and Rubber<br>Washer<br>Verseuse Aerator Cap<br>Brass Hex Nut<br>Rubber O-Ring<br>Verseuse Aerator<br>Rubber O-Ring<br>Nylon Clip<br>Rubber O-ring<br>Ceramic Knob<br>End Screws |                                  |                                                                                                            |

Please follow example when ordering parts for 'Verseuse' Mixer.

- To order part#08 Verseuse Deck Mount Body
  - o <u>950248**xx**</u>
- Please substitute finish number needed in place of XX.

Copyright©2017 Herbeau Creations. All rights reserved. All product and specifications are subject to change without notice. Herbeau Creations is not responsible for typographical and/or dimensional errors. Typographical errors are subject to correction.