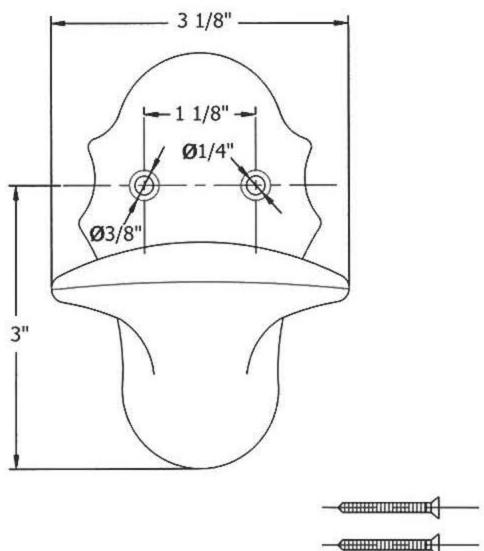

## 1408 – 'Niche' / 'Coquille' Coat Peg

|                                                                                                                                                                                                                                                                                                                                                                                                                                                                                                                                                                   | Part#    | Description                   |
|-------------------------------------------------------------------------------------------------------------------------------------------------------------------------------------------------------------------------------------------------------------------------------------------------------------------------------------------------------------------------------------------------------------------------------------------------------------------------------------------------------------------------------------------------------------------|----------|-------------------------------|
| <u>Technical Information</u>                                                                                                                                                                                                                                                                                                                                                                                                                                                                                                                                      | 01       | Finished Screw                |
| <ul> <li>Mounting screws are Polished Brass.</li> <li>Available colors and hand painted patterns on ceramic escutcheon are Moustier Polychrome (01), Moustier Bleu (02), Moustier Rose (03), Vieux Rouen (04), Sceau Rose (05), Sceau Bleu (06), Berain Rose (07), Berain Vert (08), Berain Bleu (09), Romantique (10), Rouen Marly (11), White (20) and Avesnes (21).</li> <li>Please See Cleaning Instructions:     <a href="http://herbeau.com/CleaningAll.pdf">http://herbeau.com/CleaningAll.pdf</a> For Finish Care and Maintenance Information.</li> </ul> |          |                               |
| Please follow example when ordering parts for Coat Peg  To order part# 01 – Finished Screw                                                                                                                                                                                                                                                                                                                                                                                                                                                                        |          | Lille<br>HERBEAU<br>Pance     |
| 。 <u>950242<b>xx</b></u>                                                                                                                                                                                                                                                                                                                                                                                                                                                                                                                                          |          | Herbeau Banitaire depuis 1857 |
| • Please substitute finish number needed in place of $\underline{\mathbf{X}}$                                                                                                                                                                                                                                                                                                                                                                                                                                                                                     | <u>X</u> |                               |

## 1408 - 'Niche' / 'Coquille' Coat Peg

\*P/N = PART NUMBER

1 - P/N 950242XX 1 - P/N 950242XX

= FINISHED PARTS

XX = TWO DIGIT FINISH CODE

Copyright©2017 Herbeau Creations. All rights reserved. All product and specifications are subject to change without notice. Herbeau Creations is not responsible for typographical and/or dimensional errors. Typographical errors are subject to correction.