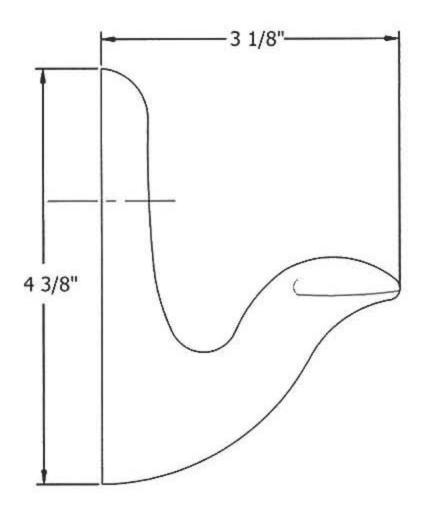

## 1408 - 'Niche' / 'Coquille' Coat Peg

\*P/N = PART NUMBER

1 - P/N 950242XX 1 - P/N 950242XX

= FINISHED PARTS

XX = TWO DIGIT FINISH CODE

Copyright©2017 Herbeau Creations. All rights reserved. All product and specifications are subject to change without notice. Herbeau Creations is not responsible for typographical and/or dimensional errors. Typographical errors are subject to correction.