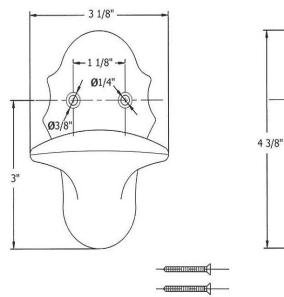

## 1408 – 'Niche' / 'Coquille' Coat Peg

|                                                                                                                                                                                                                                                                                                                                                                                                                                                                                                                                                                   | Part#    | Description                   |
|-------------------------------------------------------------------------------------------------------------------------------------------------------------------------------------------------------------------------------------------------------------------------------------------------------------------------------------------------------------------------------------------------------------------------------------------------------------------------------------------------------------------------------------------------------------------|----------|-------------------------------|
| <u>Technical Information</u>                                                                                                                                                                                                                                                                                                                                                                                                                                                                                                                                      | 01       | Finished Screw                |
| <ul> <li>Mounting screws are Polished Brass.</li> <li>Available colors and hand painted patterns on ceramic escutcheon are Moustier Polychrome (01), Moustier Bleu (02), Moustier Rose (03), Vieux Rouen (04), Sceau Rose (05), Sceau Bleu (06), Berain Rose (07), Berain Vert (08), Berain Bleu (09), Romantique (10), Rouen Marly (11), White (20) and Avesnes (21).</li> <li>Please See Cleaning Instructions:     <a href="http://herbeau.com/CleaningAll.pdf">http://herbeau.com/CleaningAll.pdf</a> For Finish Care and Maintenance Information.</li> </ul> |          |                               |
| Please follow example when ordering parts for Coat Peg  To order part# 01 – Finished Screw                                                                                                                                                                                                                                                                                                                                                                                                                                                                        |          | Lille<br>HERBEAU<br>Pance     |
| 。 <u>950242<b>xx</b></u>                                                                                                                                                                                                                                                                                                                                                                                                                                                                                                                                          |          | Herbeau Banitaire depuis 1857 |
| • Please substitute finish number needed in place of $\underline{\mathbf{X}}$                                                                                                                                                                                                                                                                                                                                                                                                                                                                                     | <u>X</u> |                               |

## 1408 - 'Niche' / 'Coquille' Coat Peg

\*P/N = PART NUMBER

1 - P/N 950242XX 1 - P/N 950242XX

= FINISHED PARTS

XX = TWO DIGIT FINISH CODE

Copyright©2017 Herbeau Creations. All rights reserved. All product and specifications are subject to change without notice. Herbeau Creations is not responsible for typographical and/or dimensional errors. Typographical errors are subject to correction.