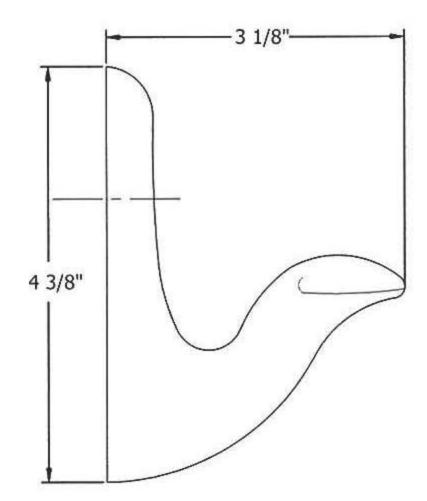

## 1408 – 'Niche' / 'Coquille' Coat Peg

|                                                                                                                                                                                                                                                                                                                                                                                                                                                                                                                                                                   | Part#    | Description                   |
|-------------------------------------------------------------------------------------------------------------------------------------------------------------------------------------------------------------------------------------------------------------------------------------------------------------------------------------------------------------------------------------------------------------------------------------------------------------------------------------------------------------------------------------------------------------------|----------|-------------------------------|
| <u>Technical Information</u>                                                                                                                                                                                                                                                                                                                                                                                                                                                                                                                                      | 01       | Finished Screw                |
| <ul> <li>Mounting screws are Polished Brass.</li> <li>Available colors and hand painted patterns on ceramic escutcheon are Moustier Polychrome (01), Moustier Bleu (02), Moustier Rose (03), Vieux Rouen (04), Sceau Rose (05), Sceau Bleu (06), Berain Rose (07), Berain Vert (08), Berain Bleu (09), Romantique (10), Rouen Marly (11), White (20) and Avesnes (21).</li> <li>Please See Cleaning Instructions:     <a href="http://herbeau.com/CleaningAll.pdf">http://herbeau.com/CleaningAll.pdf</a> For Finish Care and Maintenance Information.</li> </ul> |          |                               |
| Please follow example when ordering parts for Coat Peg  To order part# 01 – Finished Screw                                                                                                                                                                                                                                                                                                                                                                                                                                                                        |          | Lille<br>HERBEAU<br>Pance     |
| 。 <u>950242<b>xx</b></u>                                                                                                                                                                                                                                                                                                                                                                                                                                                                                                                                          |          | Herbeau Banitaire depuis 1857 |
| • Please substitute finish number needed in place of $\underline{\mathbf{X}}$                                                                                                                                                                                                                                                                                                                                                                                                                                                                                     | <u>X</u> |                               |

## 1408 - 'Niche' / 'Coquille' Coat Peg

Copyright©2017 Herbeau Creations. All rights reserved. All product and specifications are subject to change without notice. Herbeau Creations is not responsible for typographical and/or dimensional errors. Typographical errors are subject to correction.