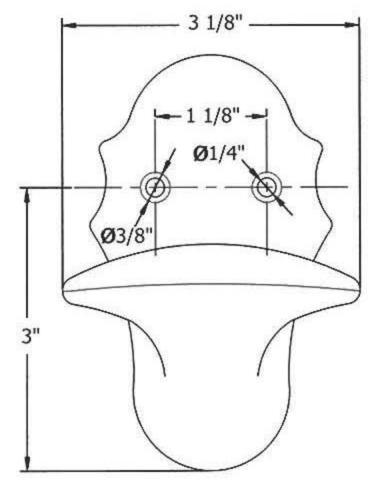

## 1408 – 'Niche' / 'Coquille' Coat Peg

|                                                                                                                                                                                                                                                                                                                                                                                                                                                                                                                                                                   | Part#    | Description                   |
|-------------------------------------------------------------------------------------------------------------------------------------------------------------------------------------------------------------------------------------------------------------------------------------------------------------------------------------------------------------------------------------------------------------------------------------------------------------------------------------------------------------------------------------------------------------------|----------|-------------------------------|
| <u>Technical Information</u>                                                                                                                                                                                                                                                                                                                                                                                                                                                                                                                                      | 01       | Finished Screw                |
| <ul> <li>Mounting screws are Polished Brass.</li> <li>Available colors and hand painted patterns on ceramic escutcheon are Moustier Polychrome (01), Moustier Bleu (02), Moustier Rose (03), Vieux Rouen (04), Sceau Rose (05), Sceau Bleu (06), Berain Rose (07), Berain Vert (08), Berain Bleu (09), Romantique (10), Rouen Marly (11), White (20) and Avesnes (21).</li> <li>Please See Cleaning Instructions:     <a href="http://herbeau.com/CleaningAll.pdf">http://herbeau.com/CleaningAll.pdf</a> For Finish Care and Maintenance Information.</li> </ul> |          |                               |
| Please follow example when ordering parts for Coat Peg  To order part# 01 – Finished Screw                                                                                                                                                                                                                                                                                                                                                                                                                                                                        |          | Lille<br>HERBEAU<br>Pance     |
| 。 <u>950242<b>xx</b></u>                                                                                                                                                                                                                                                                                                                                                                                                                                                                                                                                          |          | Herbeau Banitaire depuis 1857 |
| • Please substitute finish number needed in place of $\underline{\mathbf{X}}$                                                                                                                                                                                                                                                                                                                                                                                                                                                                                     | <u>X</u> |                               |

## 1408 - 'Niche' / 'Coquille' Coat Peg

Copyright©2017 Herbeau Creations. All rights reserved. All product and specifications are subject to change without notice. Herbeau Creations is not responsible for typographical and/or dimensional errors. Typographical errors are subject to correction.