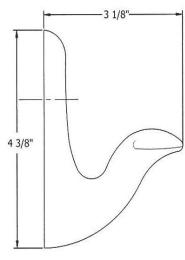

## 1408 - 'Niche' / 'Coquille' Coat Peg

\*P/N = PART NUMBER

1 - P/N 950242XX 1 - P/N 950242XX

= FINISHED PARTS

XX = TWO DIGIT FINISH CODE

Copyright©2017 Herbeau Creations. All rights reserved. All product and specifications are subject to change without notice. Herbeau Creations is not responsible for typographical and/or dimensional errors. Typographical errors are subject to correction.