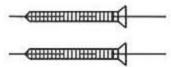

## 1408 - 'Niche' / 'Coquille' Coat Peg

\*P/N = PART NUMBER

1 - P/N 950242XX 1 - P/N 950242XX

= FINISHED PARTS

XX = TWO DIGIT FINISH CODE

Copyright©2017 Herbeau Creations. All rights reserved. All product and specifications are subject to change without notice. Herbeau Creations is not responsible for typographical and/or dimensional errors. Typographical errors are subject to correction.