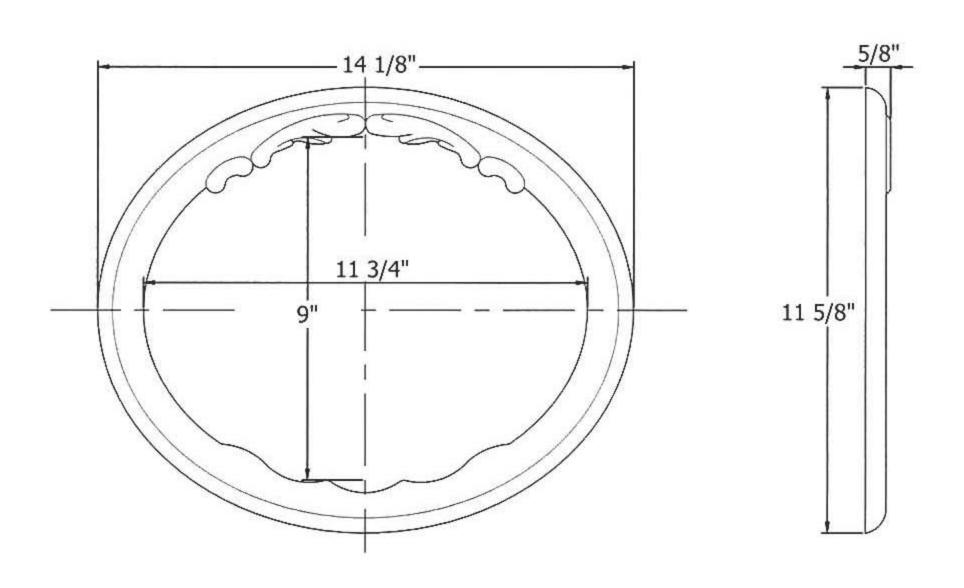

| 1207 – 'Charly' Oval Mirror                                                                                                                                                                                                                                                                                                                                                                                                                                                  |        |                                |
|------------------------------------------------------------------------------------------------------------------------------------------------------------------------------------------------------------------------------------------------------------------------------------------------------------------------------------------------------------------------------------------------------------------------------------------------------------------------------|--------|--------------------------------|
| 14 1/8"<br>11 3/4"<br>9"<br>11 5/8"                                                                                                                                                                                                                                                                                                                                                                                                                                          | Part # | Description                    |
| <ul> <li>Technical Information</li> <li>Available in Moustier Polychrome (01), Moustier Bleu (02), Moustier Rose (03), Vieux Rouen (04), Sceau Rose (05), Sceau Bleu (06), Berain Rose (07), Berain Vert (08), Berain Bleu (09), Romantique (10), Rouen Marly (11), White (20) and Avesnes (21).</li> <li>Please See Cleaning Instructions:         <ul> <li>http://herbeau.com/CleaningAll.pdf</li> <li>For Finish Care and Maintenance Information.</li> </ul> </li> </ul> |        |                                |
|                                                                                                                                                                                                                                                                                                                                                                                                                                                                              |        | erbeau & Sanitaire depuis 1857 |