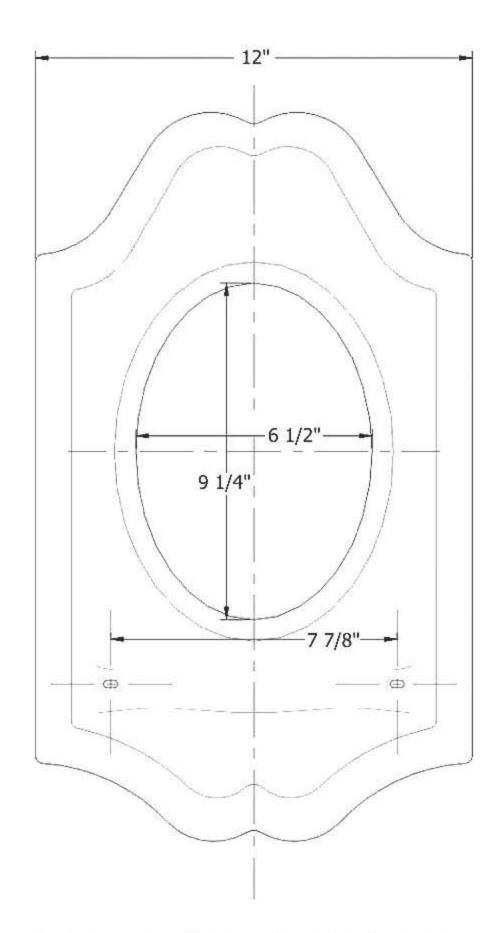

| 1206 – 'Sophie' Mirror                                                                                                                                                                                                                                                                                                                                                                                                                                                                                               |        |                                |
|----------------------------------------------------------------------------------------------------------------------------------------------------------------------------------------------------------------------------------------------------------------------------------------------------------------------------------------------------------------------------------------------------------------------------------------------------------------------------------------------------------------------|--------|--------------------------------|
| 12" 13/8" 91/4" 20"                                                                                                                                                                                                                                                                                                                                                                                                                                                                                                  | Part # | Description                    |
| <ul> <li>Technical Information</li> <li>Available in Moustier Polychrome (01), Moustier Bleu (02), Moustier Rose (03), Vieux Rouen (04), Sceau Rose (05), Sceau Bleu (06), Berain Rose (07), Berain Vert (08), Berain Bleu (09), Romantique (10), Rouen Marly (11), White (20) and Avesnes (21).</li> <li>Please See Cleaning Instructions:         <ul> <li><a href="http://herbeau.com/CleaningAll.pdf">http://herbeau.com/CleaningAll.pdf</a> For Finish Care and Maintenance Information.</li> </ul> </li> </ul> |        |                                |
|                                                                                                                                                                                                                                                                                                                                                                                                                                                                                                                      |        | erbeau & Sanitaire depuis 1857 |