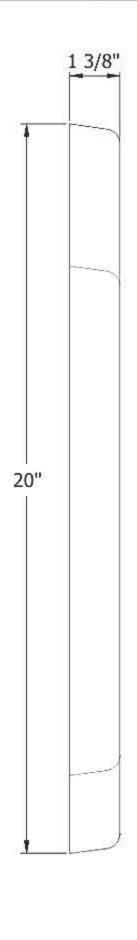

| 1206 – 'Sophie' Mirror                                                                                                                                                                                                                                                                                                                                                                                                                                                                                               |        |                                |
|----------------------------------------------------------------------------------------------------------------------------------------------------------------------------------------------------------------------------------------------------------------------------------------------------------------------------------------------------------------------------------------------------------------------------------------------------------------------------------------------------------------------|--------|--------------------------------|
| 12" 13/8" 91/4" 20"                                                                                                                                                                                                                                                                                                                                                                                                                                                                                                  | Part # | Description                    |
| <ul> <li>Technical Information</li> <li>Available in Moustier Polychrome (01), Moustier Bleu (02), Moustier Rose (03), Vieux Rouen (04), Sceau Rose (05), Sceau Bleu (06), Berain Rose (07), Berain Vert (08), Berain Bleu (09), Romantique (10), Rouen Marly (11), White (20) and Avesnes (21).</li> <li>Please See Cleaning Instructions:         <ul> <li><a href="http://herbeau.com/CleaningAll.pdf">http://herbeau.com/CleaningAll.pdf</a> For Finish Care and Maintenance Information.</li> </ul> </li> </ul> |        |                                |
|                                                                                                                                                                                                                                                                                                                                                                                                                                                                                                                      |        | erbeau & Sanitaire depuis 1857 |