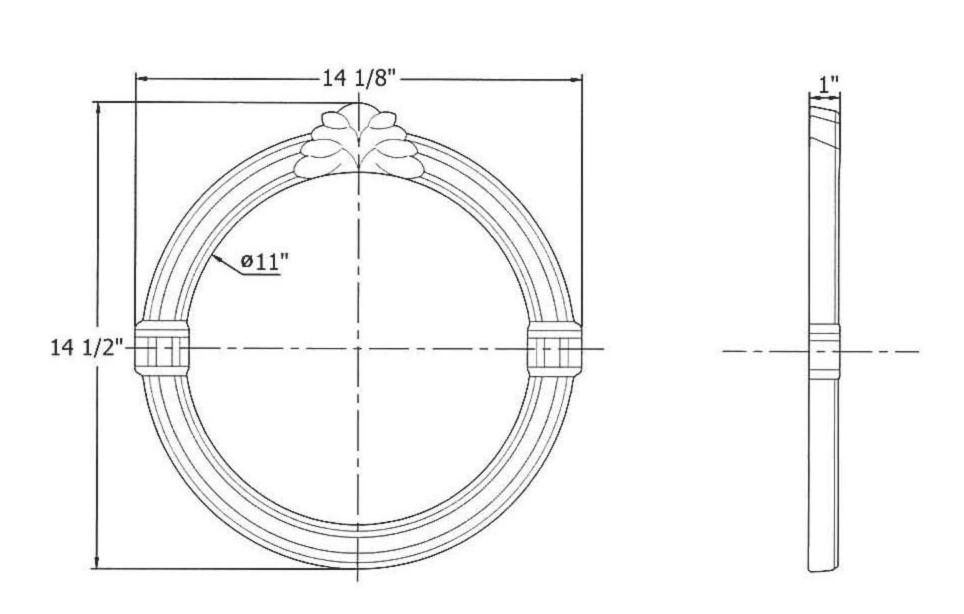

| 1201 – 'Niche' Round Mirror                                                                                                                                                                                                                                                                                                                                                                                                                                                   |             |                              |
|-------------------------------------------------------------------------------------------------------------------------------------------------------------------------------------------------------------------------------------------------------------------------------------------------------------------------------------------------------------------------------------------------------------------------------------------------------------------------------|-------------|------------------------------|
| 14 1/8"  14 1/2"                                                                                                                                                                                                                                                                                                                                                                                                                                                              | Part #      | Description                  |
|                                                                                                                                                                                                                                                                                                                                                                                                                                                                               |             |                              |
| <ul> <li>Technical Information</li> <li>1" thick.</li> <li>Available in Moustier Polychrome (01), Moustier Bleu (02), Moustier Rose (03), Vieux Rouen (04), Sceau Rose (05), Sceau Bleu (06), Berain Rose (07), Berain Vert (08), Berain Bleu (09), Romantique (10), Rouen Marly (11), White (20) and Avesnes (21).</li> <li>Please See Cleaning Instructions: <ul> <li>http://herbeau.com/CleaningAll.pdf</li> </ul> For Finish Care and Maintenance Information.</li> </ul> |             |                              |
|                                                                                                                                                                                                                                                                                                                                                                                                                                                                               | He<br>L'Art | erbeau sanitaire depuis 1857 |