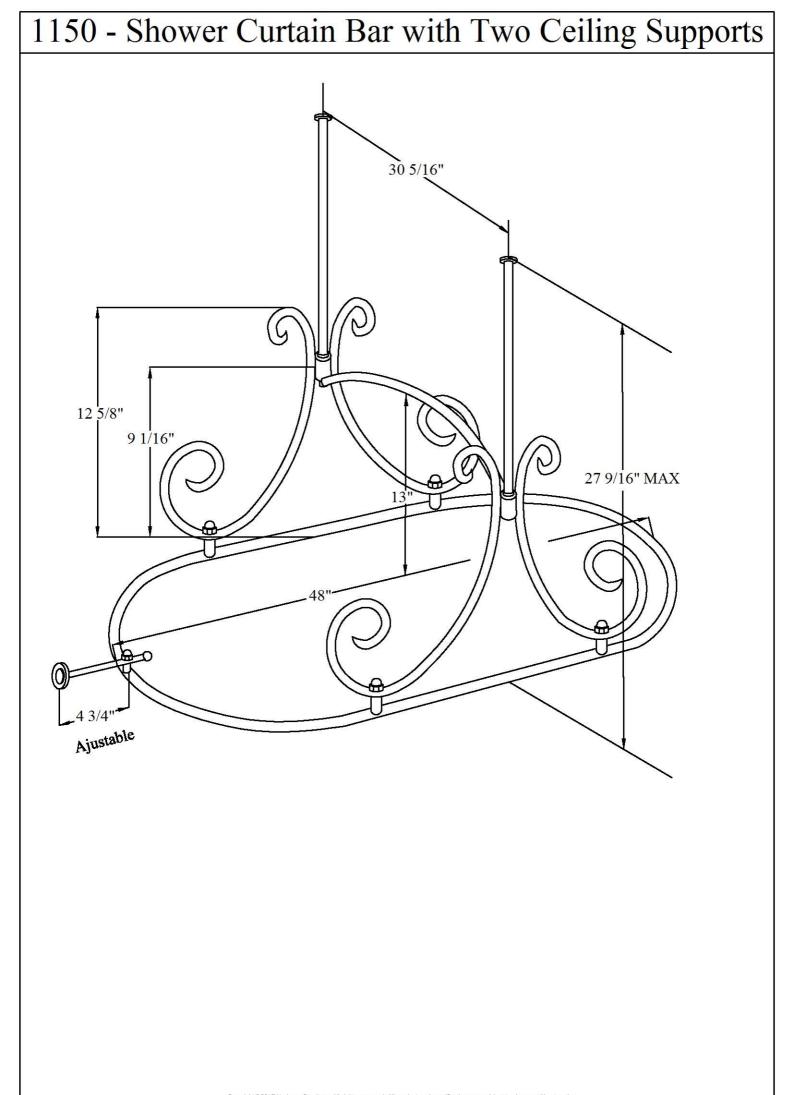

| 1150 – Shower Curtain Bar with Two Ceiling Supports                                                                                                                                                                                                                                                                                                                                                                                                                                                                                              |        |                                          |
|--------------------------------------------------------------------------------------------------------------------------------------------------------------------------------------------------------------------------------------------------------------------------------------------------------------------------------------------------------------------------------------------------------------------------------------------------------------------------------------------------------------------------------------------------|--------|------------------------------------------|
|                                                                                                                                                                                                                                                                                                                                                                                                                                                                                                                                                  | Part # | Description                              |
|                                                                                                                                                                                                                                                                                                                                                                                                                                                                                                                                                  | 01     | Wall Mount Support<br>Pipe               |
| 30 5/16"                                                                                                                                                                                                                                                                                                                                                                                                                                                                                                                                         | 01     | Custom Length Wall<br>Mount Support Pipe |
|                                                                                                                                                                                                                                                                                                                                                                                                                                                                                                                                                  | 02     | Brass Washers                            |
|                                                                                                                                                                                                                                                                                                                                                                                                                                                                                                                                                  | 03     | Nut                                      |
|                                                                                                                                                                                                                                                                                                                                                                                                                                                                                                                                                  | 04     | Small Connector M10<br>X 1.8MM           |
|                                                                                                                                                                                                                                                                                                                                                                                                                                                                                                                                                  | 05     | Finished Top Curved<br>Bar               |
| 12 5/8"                                                                                                                                                                                                                                                                                                                                                                                                                                                                                                                                          | 06     | Screw                                    |
|                                                                                                                                                                                                                                                                                                                                                                                                                                                                                                                                                  | 07     | End Cap                                  |
| 27 9/16" MAX                                                                                                                                                                                                                                                                                                                                                                                                                                                                                                                                     | 08     | Dome                                     |
|                                                                                                                                                                                                                                                                                                                                                                                                                                                                                                                                                  | 08     | Wall Pipe Ball                           |
|                                                                                                                                                                                                                                                                                                                                                                                                                                                                                                                                                  | 10     | Curtain Ring Set of 24                   |
|                                                                                                                                                                                                                                                                                                                                                                                                                                                                                                                                                  | 10     | Single Curtain Ring                      |
| Ajustable                                                                                                                                                                                                                                                                                                                                                                                                                                                                                                                                        |        |                                          |
| Technical Information                                                                                                                                                                                                                                                                                                                                                                                                                                                                                                                            |        |                                          |
| <ul> <li>2 ceiling mount supports and 1 wall mount support.</li> <li>Available finishes are French Weathered Brass (47),<br/>Polished Chrome (48), SoliBrass (49), Polished Brass (55),<br/>Polished Nickel (56), Brushed Nickel (57), Satin Nickel<br/>(60), Antique Lacquered Copper (67), Antique Lacquered<br/>Brass (68), Weathered Brass (70) and Lacquered Polished<br/>Copper (80).</li> <li>Please See Cleaning Instructions:<br/><u>http://herbeau.com/CleaningAll.pdf</u> For Finish Care and<br/>Maintenance Information.</li> </ul> |        |                                          |
| Please follow example when ordering parts for Shower Curtain Bar                                                                                                                                                                                                                                                                                                                                                                                                                                                                                 |        | Lille                                    |
| • To order part# 01 – Wall Mount Support Pipe                                                                                                                                                                                                                                                                                                                                                                                                                                                                                                    |        | Stanto                                   |
| • <u>990048<b>xx</b></u>                                                                                                                                                                                                                                                                                                                                                                                                                                                                                                                         | H      | erbeau                                   |
| • Please Substitute Finish Number Needed in Place of <u>XX</u>                                                                                                                                                                                                                                                                                                                                                                                                                                                                                   |        |                                          |