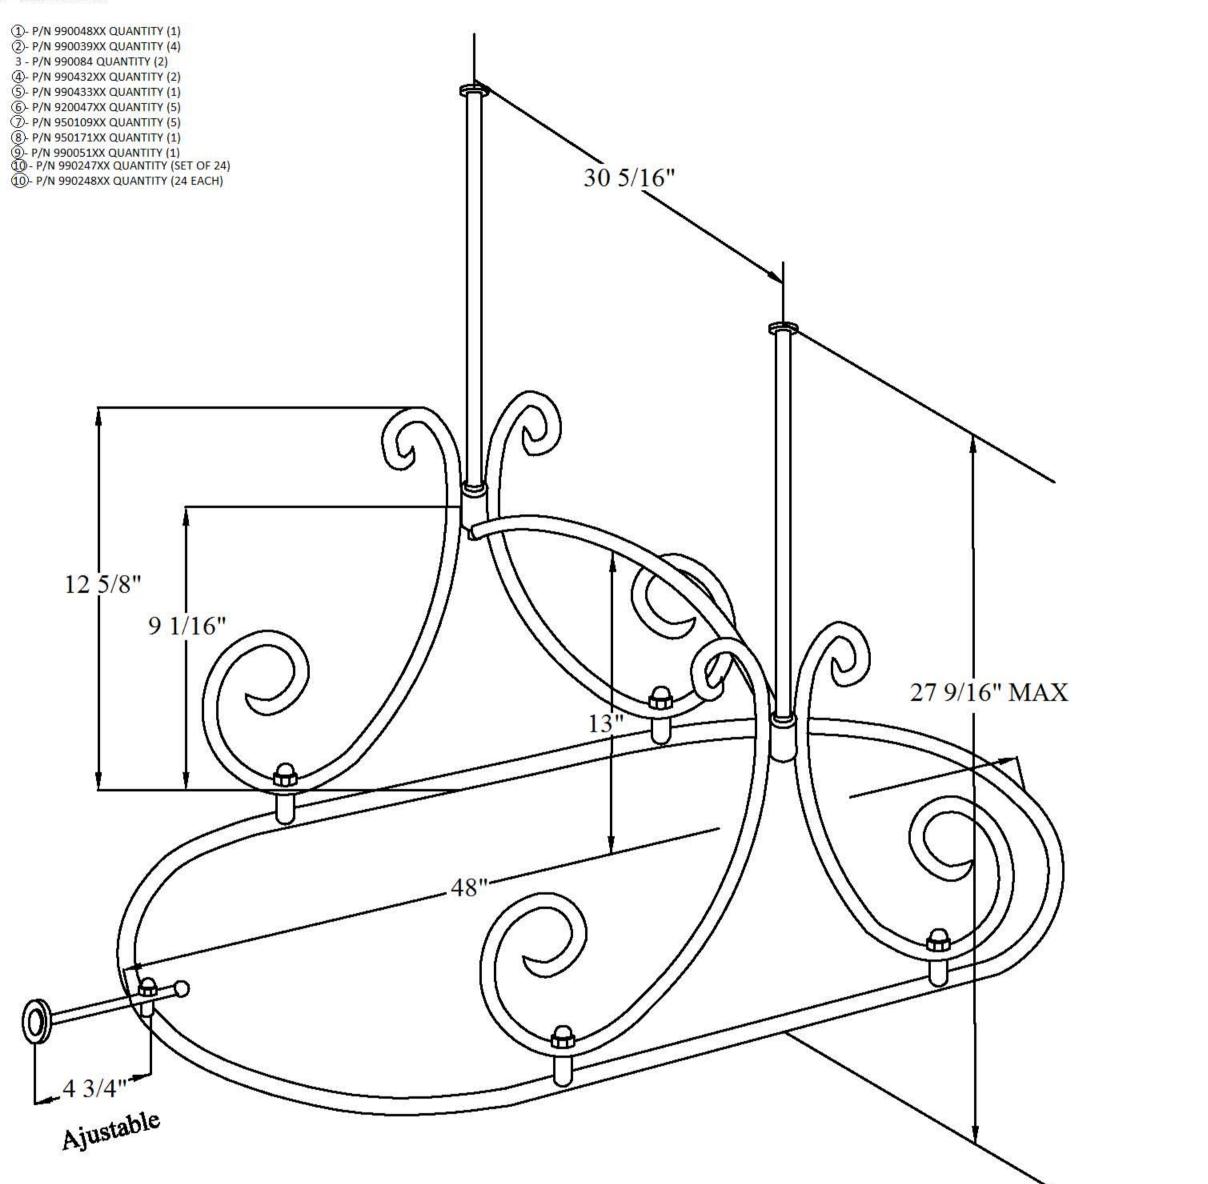

| 1150 – Shower Curtain Bar with Two Ceiling Supports                                                                                                                                                                                                                                                                                                                                                                                                                                                                                              |        |                                          |
|--------------------------------------------------------------------------------------------------------------------------------------------------------------------------------------------------------------------------------------------------------------------------------------------------------------------------------------------------------------------------------------------------------------------------------------------------------------------------------------------------------------------------------------------------|--------|------------------------------------------|
|                                                                                                                                                                                                                                                                                                                                                                                                                                                                                                                                                  | Part # | Description                              |
|                                                                                                                                                                                                                                                                                                                                                                                                                                                                                                                                                  | 01     | Wall Mount Support<br>Pipe               |
| 30 5/16"                                                                                                                                                                                                                                                                                                                                                                                                                                                                                                                                         | 01     | Custom Length Wall<br>Mount Support Pipe |
|                                                                                                                                                                                                                                                                                                                                                                                                                                                                                                                                                  | 02     | Brass Washers                            |
|                                                                                                                                                                                                                                                                                                                                                                                                                                                                                                                                                  | 03     | Nut                                      |
|                                                                                                                                                                                                                                                                                                                                                                                                                                                                                                                                                  | 04     | Small Connector M10<br>X 1.8MM           |
|                                                                                                                                                                                                                                                                                                                                                                                                                                                                                                                                                  | 05     | Finished Top Curved<br>Bar               |
| 12 5/8"                                                                                                                                                                                                                                                                                                                                                                                                                                                                                                                                          | 06     | Screw                                    |
|                                                                                                                                                                                                                                                                                                                                                                                                                                                                                                                                                  | 07     | End Cap                                  |
| 27 9/16" MAX                                                                                                                                                                                                                                                                                                                                                                                                                                                                                                                                     | 08     | Dome                                     |
|                                                                                                                                                                                                                                                                                                                                                                                                                                                                                                                                                  | 08     | Wall Pipe Ball                           |
|                                                                                                                                                                                                                                                                                                                                                                                                                                                                                                                                                  | 10     | Curtain Ring Set of 24                   |
|                                                                                                                                                                                                                                                                                                                                                                                                                                                                                                                                                  | 10     | Single Curtain Ring                      |
| Ajustable                                                                                                                                                                                                                                                                                                                                                                                                                                                                                                                                        |        |                                          |
| Technical Information                                                                                                                                                                                                                                                                                                                                                                                                                                                                                                                            |        |                                          |
| <ul> <li>2 ceiling mount supports and 1 wall mount support.</li> <li>Available finishes are French Weathered Brass (47),<br/>Polished Chrome (48), SoliBrass (49), Polished Brass (55),<br/>Polished Nickel (56), Brushed Nickel (57), Satin Nickel<br/>(60), Antique Lacquered Copper (67), Antique Lacquered<br/>Brass (68), Weathered Brass (70) and Lacquered Polished<br/>Copper (80).</li> <li>Please See Cleaning Instructions:<br/><u>http://herbeau.com/CleaningAll.pdf</u> For Finish Care and<br/>Maintenance Information.</li> </ul> |        |                                          |
| Please follow example when ordering parts for Shower Curtain Bar                                                                                                                                                                                                                                                                                                                                                                                                                                                                                 |        | Lille                                    |
| • To order part# 01 – Wall Mount Support Pipe                                                                                                                                                                                                                                                                                                                                                                                                                                                                                                    |        | Stanto                                   |
| • <u>990048<b>xx</b></u>                                                                                                                                                                                                                                                                                                                                                                                                                                                                                                                         | H      | erbeau                                   |
| • Please Substitute Finish Number Needed in Place of <u>XX</u>                                                                                                                                                                                                                                                                                                                                                                                                                                                                                   |        |                                          |