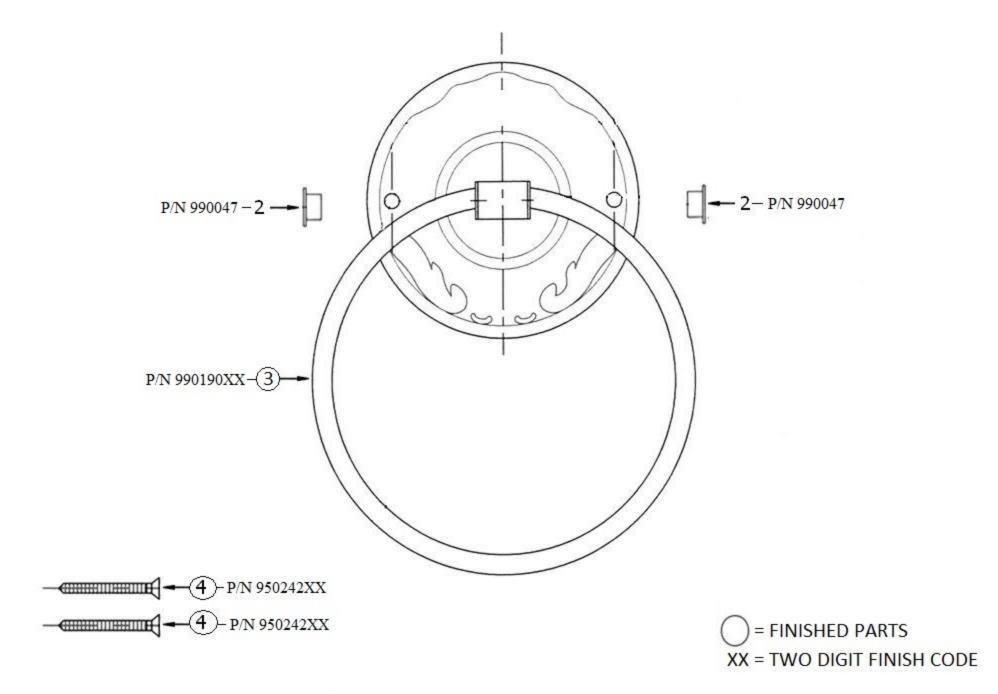

|   | 02 | Plastic Inserts |  |
|---|----|-----------------|--|
|   | 03 | Towel Ring      |  |
|   | 04 | Finished Screw  |  |
|   | 04 | Timshed Selew   |  |
|   |    |                 |  |
|   |    |                 |  |
|   |    |                 |  |
|   |    |                 |  |
|   |    |                 |  |
|   |    |                 |  |
|   |    |                 |  |
|   |    |                 |  |
| e |    |                 |  |
| ſ |    |                 |  |
|   |    |                 |  |
|   |    |                 |  |
|   |    |                 |  |
|   |    |                 |  |
|   |    |                 |  |
|   |    |                 |  |
|   |    |                 |  |
|   |    |                 |  |

Description

Please follow example when ordering parts for 'Charleston' 6" Towel Ring

- To order part#02 Finished Screw
  - o 950242**xx**
- Please substitute finish number needed in place of **XX**

## 1116 - 'Charleston' 6" Towel Ring

\*P/N = PART NUMBER

Copyright©2017 Herbeau Creations. All rights reserved. All product and specifications are subject to change without notice. Herbeau Creations is not responsible for typographical and/or dimensional errors. Typographical errors are subject to correction.