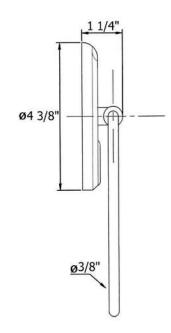

|   | 02 | Plastic Inserts |  |
|---|----|-----------------|--|
|   | 03 | Towel Ring      |  |
|   | 04 | Finished Screw  |  |
|   | 04 | Timshed Selew   |  |
|   |    |                 |  |
|   |    |                 |  |
|   |    |                 |  |
|   |    |                 |  |
|   |    |                 |  |
|   |    |                 |  |
|   |    |                 |  |
|   |    |                 |  |
| e |    |                 |  |
| ſ |    |                 |  |
|   |    |                 |  |
|   |    |                 |  |
|   |    |                 |  |
|   |    |                 |  |
|   |    |                 |  |
|   |    |                 |  |
|   |    |                 |  |
|   |    |                 |  |

Description

Please follow example when ordering parts for 'Charleston' 6" Towel Ring

- To order part#02 Finished Screw
  - o 950242**xx**
- Please substitute finish number needed in place of **XX**