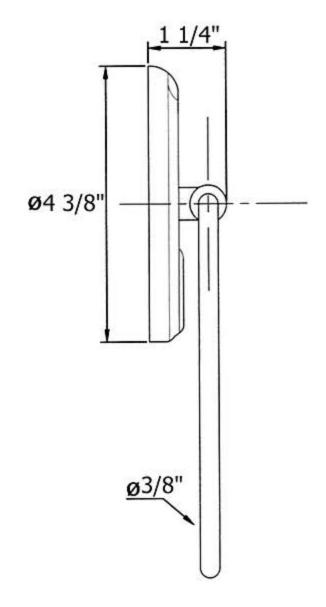

## 1116 - 'Charleston' 6" Towel Ring

Part#

## 1116 - 'Charleston' 6" Towel Ring

Copyright©2017 Herbeau Creations. All rights reserved. All product and specifications are subject to change without notice. Herbeau Creations is not responsible for typographical and/or dimensional errors. Typographical errors are subject to correction.