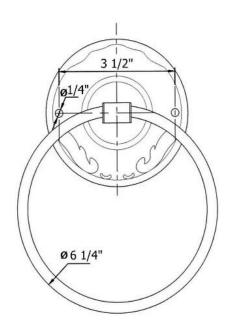

## 1116 - 'Charleston' 6" Towel Ring

Part#

## 1116 - 'Charleston' 6" Towel Ring

Copyright©2017 Herbeau Creations. All rights reserved. All product and specifications are subject to change without notice. Herbeau Creations is not responsible for typographical and/or dimensional errors. Typographical errors are subject to correction.