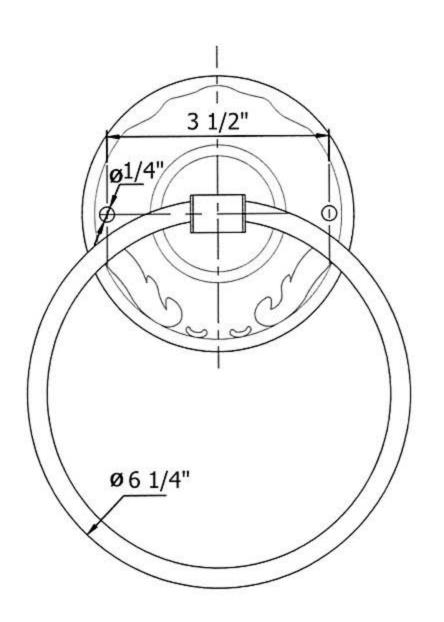

## 1116 - 'Charleston' 6" Towel Ring

\*P/N = PART NUMBER

Copyright©2017 Herbeau Creations. All rights reserved. All product and specifications are subject to change without notice. Herbeau Creations is not responsible for typographical and/or dimensional errors. Typographical errors are subject to correction.