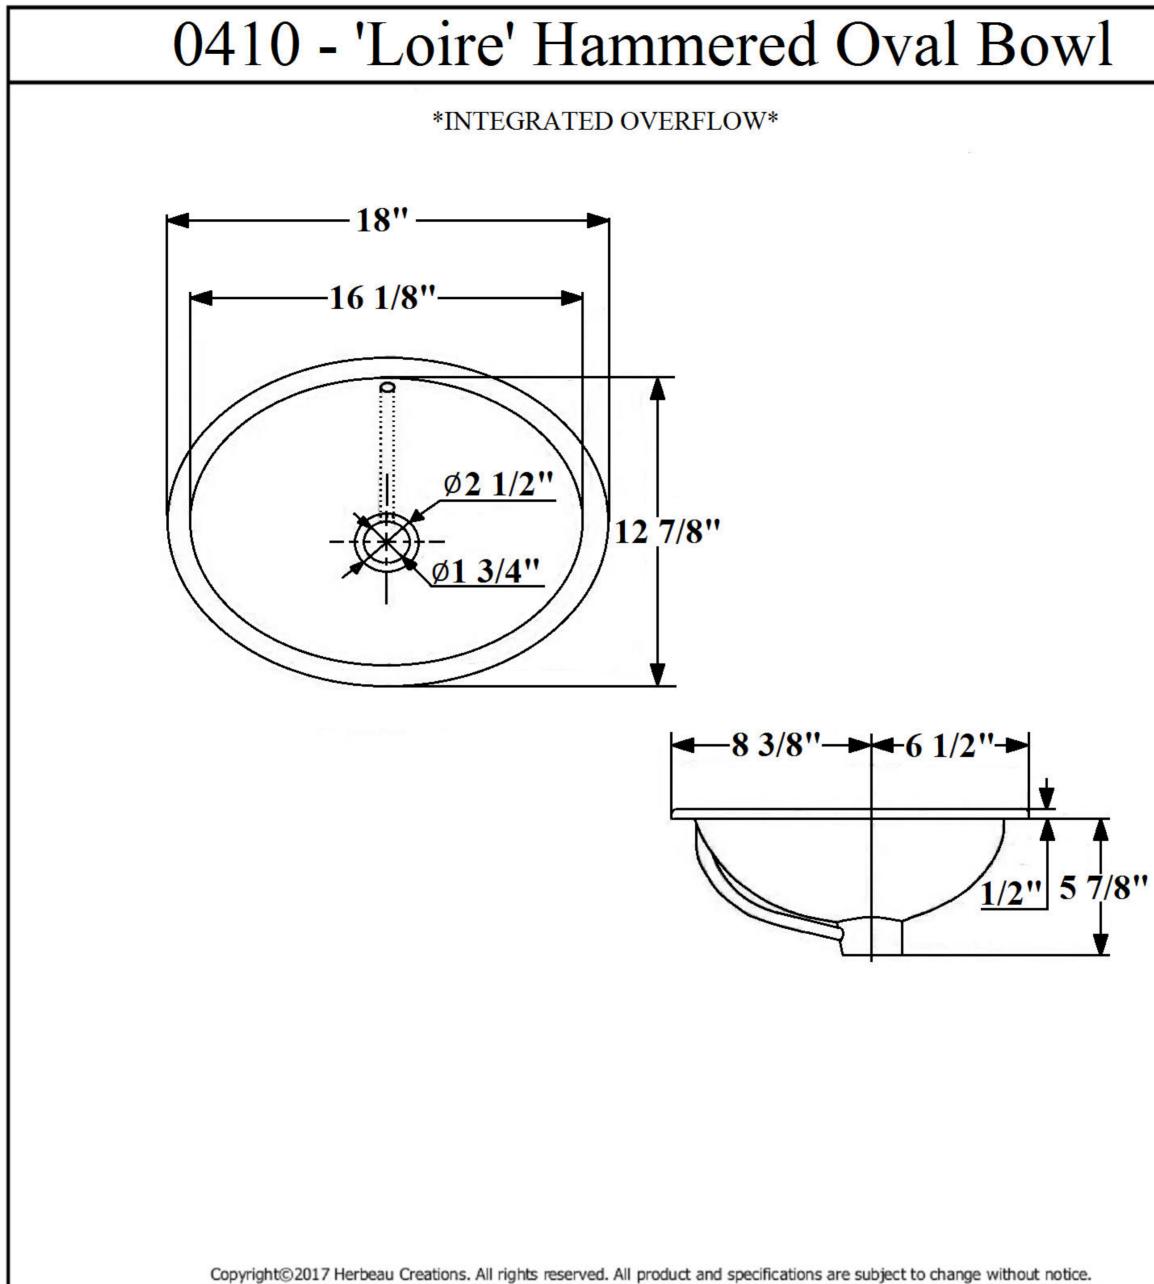

| 0410 – 'Loire' Hammered Oval Bowl                                                                                                                                                                                                                                                                                                                                                                                                                                                                                                                                                                                                                                                                                                                                                                                                                                                                                                                                                                                                                                                                                                                                                                                                                                                                                                                                                                                                                                                                                                                                                                                                                                                                                                                                                                                                                                                                                                                                                                                                                                                                                                                                                                                                                                                  |            |                                                                                                                                                                                                                                                                                                                                                                                                                                                                                                                                                                                                                                                                                                                                                                                                                                                                                                                                                                                                                                                                                                                                                                                                                                                                                                                                                                                                                                                                                                                                                                                                                                                                                                                                                                                                                                                                                                                                                                                                                                                                                                                                                                                                                                                                                                                                                                                                                                                                                                                                                                                                                                                                                                                                                                                                                                                                                                                                                                                                                                                                                                                                                                                            |
|------------------------------------------------------------------------------------------------------------------------------------------------------------------------------------------------------------------------------------------------------------------------------------------------------------------------------------------------------------------------------------------------------------------------------------------------------------------------------------------------------------------------------------------------------------------------------------------------------------------------------------------------------------------------------------------------------------------------------------------------------------------------------------------------------------------------------------------------------------------------------------------------------------------------------------------------------------------------------------------------------------------------------------------------------------------------------------------------------------------------------------------------------------------------------------------------------------------------------------------------------------------------------------------------------------------------------------------------------------------------------------------------------------------------------------------------------------------------------------------------------------------------------------------------------------------------------------------------------------------------------------------------------------------------------------------------------------------------------------------------------------------------------------------------------------------------------------------------------------------------------------------------------------------------------------------------------------------------------------------------------------------------------------------------------------------------------------------------------------------------------------------------------------------------------------------------------------------------------------------------------------------------------------|------------|--------------------------------------------------------------------------------------------------------------------------------------------------------------------------------------------------------------------------------------------------------------------------------------------------------------------------------------------------------------------------------------------------------------------------------------------------------------------------------------------------------------------------------------------------------------------------------------------------------------------------------------------------------------------------------------------------------------------------------------------------------------------------------------------------------------------------------------------------------------------------------------------------------------------------------------------------------------------------------------------------------------------------------------------------------------------------------------------------------------------------------------------------------------------------------------------------------------------------------------------------------------------------------------------------------------------------------------------------------------------------------------------------------------------------------------------------------------------------------------------------------------------------------------------------------------------------------------------------------------------------------------------------------------------------------------------------------------------------------------------------------------------------------------------------------------------------------------------------------------------------------------------------------------------------------------------------------------------------------------------------------------------------------------------------------------------------------------------------------------------------------------------------------------------------------------------------------------------------------------------------------------------------------------------------------------------------------------------------------------------------------------------------------------------------------------------------------------------------------------------------------------------------------------------------------------------------------------------------------------------------------------------------------------------------------------------------------------------------------------------------------------------------------------------------------------------------------------------------------------------------------------------------------------------------------------------------------------------------------------------------------------------------------------------------------------------------------------------------------------------------------------------------------------------------------------------|
| "INTEGRATED OVERFLOW"<br>$ \begin{array}{c}  & 18" \\  & 16 \ 1/8" \\  & 02 \ 1/2" \\  & 01 \ 3/4" \\  & 01 \ 3/4" \\  & 01 \ 3/4" \\  & 01 \ 3/8" \\  & 01 \ 1/2" \\  & 01 \ 1/2" \\  & 01 \ 1/2" \\  & 01 \ 1/2" \\  & 01 \ 1/2" \\  & 01 \ 1/2" \\  & 01 \ 1/2" \\  & 01 \ 1/2" \\  & 01 \ 1/2" \\  & 01 \ 1/2" \\  & 01 \ 1/2" \\  & 01 \ 1/2" \\  & 01 \ 1/2" \\  & 01 \ 1/2" \\  & 01 \ 1/2" \\  & 01 \ 1/2" \\  & 01 \ 1/2" \\  & 01 \ 1/2" \\  & 01 \ 1/2" \\  & 01 \ 1/2" \\  & 01 \ 1/2" \\  & 01 \ 1/2" \\  & 01 \ 1/2" \\  & 01 \ 1/2" \\  & 01 \ 1/2" \\  & 01 \ 1/2" \\  & 01 \ 1/2" \\  & 01 \ 1/2" \\  & 01 \ 1/2" \\  & 01 \ 1/2" \\  & 01 \ 1/2" \\  & 01 \ 1/2" \\  & 01 \ 1/2" \\  & 01 \ 1/2" \\  & 01 \ 1/2" \\  & 01 \ 1/2" \\  & 01 \ 1/2" \\  & 01 \ 1/2" \\  & 01 \ 1/2" \\  & 01 \ 1/2" \\  & 01 \ 1/2" \\  & 01 \ 1/2" \\  & 01 \ 1/2" \\  & 01 \ 1/2" \\  & 01 \ 1/2" \\  & 01 \ 1/2" \\  & 01 \ 1/2" \\  & 01 \ 1/2" \\  & 01 \ 1/2" \\  & 01 \ 1/2" \\  & 01 \ 1/2" \\  & 01 \ 1/2" \\  & 01 \ 1/2" \\  & 01 \ 1/2" \\  & 01 \ 1/2" \\  & 01 \ 1/2" \\  & 01 \ 1/2" \\  & 01 \ 1/2" \\  & 01 \ 1/2" \\  & 01 \ 1/2" \\  & 01 \ 1/2" \\  & 01 \ 1/2" \\  & 01 \ 1/2" \\  & 01 \ 1/2" \\  & 01 \ 1/2" \\  & 01 \ 1/2" \\  & 01 \ 1/2" \\  & 01 \ 1/2" \\  & 01 \ 1/2" \\  & 01 \ 1/2" \\  & 01 \ 1/2" \\  & 01 \ 1/2" \\  & 01 \ 1/2" \\  & 01 \ 1/2" \\  & 01 \ 1/2" \\  & 01 \ 1/2" \\  & 01 \ 1/2" \\  & 01 \ 1/2" \\  & 01 \ 1/2" \\  & 01 \ 1/2" \\  & 01 \ 1/2" \\  & 01 \ 1/2" \\  & 01 \ 1/2" \\  & 01 \ 1/2" \\  & 01 \ 1/2" \\  & 01 \ 1/2" \\  & 01 \ 1/2" \\  & 01 \ 1/2" \\  & 01 \ 1/2" \\  & 01 \ 1/2" \\  & 01 \ 1/2" \\  & 01 \ 1/2" \\  & 01 \ 1/2" \\  & 01 \ 1/2" \\  & 01 \ 1/2" \\  & 01 \ 1/2" \\  & 01 \ 1/2" \\  & 01 \ 1/2" \\  & 01 \ 1/2" \\  & 01 \ 1/2" \\  & 01 \ 1/2" \\  & 01 \ 1/2" \\  & 01 \ 1/2" \\  & 01 \ 1/2" \\  & 01 \ 1/2" \\  & 01 \ 1/2" \\  & 01 \ 1/2" \\  & 01 \ 1/2" \\  & 01 \ 1/2" \\  & 01 \ 1/2" \\  & 01 \ 1/2" \\  & 01 \ 1/2" \\  & 01 \ 1/2" \\  & 01 \ 1/2" \\  & 01 \ 1/2" \\  & 01 \ 1/2" \\  & 01 \ 1/2" \\  & 01 \ 1/2" \\  & 01 \ 1/2" \\  & 01 \ 1/2" \\  & 01 \ 1/2" \\  & 01 \ 1/2" \\  & 01 \ 1/2" \\  & 01 \ 1/2" \\  & 01 \ 1/2" \\  & 01 \ 1/2" \\  & 01 \ 1/2" \\  & 01 \ 1/2$ | Part #     | Description                                                                                                                                                                                                                                                                                                                                                                                                                                                                                                                                                                                                                                                                                                                                                                                                                                                                                                                                                                                                                                                                                                                                                                                                                                                                                                                                                                                                                                                                                                                                                                                                                                                                                                                                                                                                                                                                                                                                                                                                                                                                                                                                                                                                                                                                                                                                                                                                                                                                                                                                                                                                                                                                                                                                                                                                                                                                                                                                                                                                                                                                                                                                                                                |
| <ul> <li><u>Technical Information</u></li> <li>Integrated Overflow.</li> <li>1 <sup>1</sup>/<sub>4</sub>" Drain not included. Order separately, (4520) Grid Strainer or (3080) Pop-Up.</li> <li>Can be undermounted with Standard Clips. (Clips are not included).</li> <li>Available finishes are French Weathered Copper &amp; Brass (46), French Weathered Brass (47), Polished Brass (55), Polished Nickel (56), Brushed Nickel (57), Polished Copper &amp; Brass (58), Weathered Copper &amp; Brass (59), Satin Nickel (60) and Weathered Brass (70).</li> <li>Please See Cleaning Instructions: <a href="http://herbeau.com/CleaningAll.pdf">http://herbeau.com/CleaningAll.pdf</a> For Finish Care and Maintenance Information.</li> </ul>                                                                                                                                                                                                                                                                                                                                                                                                                                                                                                                                                                                                                                                                                                                                                                                                                                                                                                                                                                                                                                                                                                                                                                                                                                                                                                                                                                                                                                                                                                                                  | ٠<br>L'Art | HERBEAU<br>Conso<br>Conso<br>Conso<br>Conso<br>Conso<br>Conso<br>Conso<br>Conso<br>Conso<br>Conso<br>Conso<br>Conso<br>Conso<br>Conso<br>Conso<br>Conso<br>Conso<br>Conso<br>Conso<br>Conso<br>Conso<br>Conso<br>Conso<br>Conso<br>Conso<br>Conso<br>Conso<br>Conso<br>Conso<br>Conso<br>Conso<br>Conso<br>Conso<br>Conso<br>Conso<br>Conso<br>Conso<br>Conso<br>Conso<br>Conso<br>Conso<br>Conso<br>Conso<br>Conso<br>Conso<br>Conso<br>Conso<br>Conso<br>Conso<br>Conso<br>Conso<br>Conso<br>Conso<br>Conso<br>Conso<br>Conso<br>Conso<br>Conso<br>Conso<br>Conso<br>Conso<br>Conso<br>Conso<br>Conso<br>Conso<br>Conso<br>Conso<br>Conso<br>Conso<br>Conso<br>Conso<br>Conso<br>Conso<br>Conso<br>Conso<br>Conso<br>Conso<br>Conso<br>Conso<br>Conso<br>Conso<br>Conso<br>Conso<br>Conso<br>Conso<br>Conso<br>Conso<br>Conso<br>Conso<br>Conso<br>Conso<br>Conso<br>Conso<br>Conso<br>Conso<br>Conso<br>Conso<br>Conso<br>Conso<br>Conso<br>Conso<br>Conso<br>Conso<br>Conso<br>Conso<br>Conso<br>Conso<br>Conso<br>Conso<br>Conso<br>Conso<br>Conso<br>Conso<br>Conso<br>Conso<br>Conso<br>Conso<br>Conso<br>Conso<br>Conso<br>Conso<br>Conso<br>Conso<br>Conso<br>Conso<br>Conso<br>Conso<br>Conso<br>Conso<br>Conso<br>Conso<br>Conso<br>Conso<br>Conso<br>Conso<br>Conso<br>Conso<br>Conso<br>Conso<br>Conso<br>Conso<br>Conso<br>Conso<br>Conso<br>Conso<br>Conso<br>Conso<br>Conso<br>Conso<br>Conso<br>Conso<br>Conso<br>Conso<br>Conso<br>Conso<br>Conso<br>Conso<br>Conso<br>Conso<br>Conso<br>Conso<br>Conso<br>Conso<br>Conso<br>Conso<br>Conso<br>Conso<br>Conso<br>Conso<br>Conso<br>Conso<br>Conso<br>Conso<br>Conso<br>Conso<br>Conso<br>Conso<br>Conso<br>Conso<br>Conso<br>Conso<br>Conso<br>Conso<br>Conso<br>Conso<br>Conso<br>Conso<br>Conso<br>Conso<br>Conso<br>Conso<br>Conso<br>Conso<br>Conso<br>Conso<br>Conso<br>Conso<br>Conso<br>Conso<br>Conso<br>Conso<br>Conso<br>Conso<br>Conso<br>Conso<br>Conso<br>Conso<br>Conso<br>Conso<br>Conso<br>Conso<br>Conso<br>Conso<br>Conso<br>Conso<br>Conso<br>Conso<br>Conso<br>Conso<br>Conso<br>Conso<br>Conso<br>Conso<br>Conso<br>Conso<br>Conso<br>Conso<br>Conso<br>Conso<br>Conso<br>Conso<br>Conso<br>Conso<br>Conso<br>Conso<br>Conso<br>Conso<br>Conso<br>Conso<br>Conso<br>Conso<br>Conso<br>Conso<br>Conso<br>Conso<br>Conso<br>Conso<br>Conso<br>Conso<br>Conso<br>Conso<br>Conso<br>Conso<br>Conso<br>Conso<br>Conso<br>Conso<br>Conso<br>Conso<br>Conso<br>Conso<br>Conso<br>Conso<br>Conso<br>Conso<br>Conso<br>Conso<br>Conso<br>Conso<br>Conso<br>Conso<br>Conso<br>Conso<br>Conso<br>Conso<br>Conso<br>Conso<br>Conso<br>Conso<br>Conso<br>Conso<br>Conso<br>Conso<br>Conso<br>Conso<br>Conso<br>Conso<br>Conso<br>Conso<br>Conso<br>Conso<br>Conso<br>Conso<br>Conso<br>Conso<br>Conso<br>Conso<br>Conso<br>Conso<br>Conso<br>Conso<br>Conso<br>Conso<br>Conso<br>Conso<br>Conso<br>Conso<br>Conso<br>Conso<br>Conso<br>Conso<br>Conso<br>Conso<br>Conso<br>Conso<br>Conso<br>Conso<br>Conso<br>Conso<br>Conso<br>Conso<br>Conso<br>Conso<br>Conso<br>Conso<br>Conso<br>Conso<br>Conso<br>Conso<br>Conso<br>Conso<br>Conso<br>Conso<br>Conso<br>Conso<br>Conso<br>Conso<br>Conso<br>Conso<br>Cons |