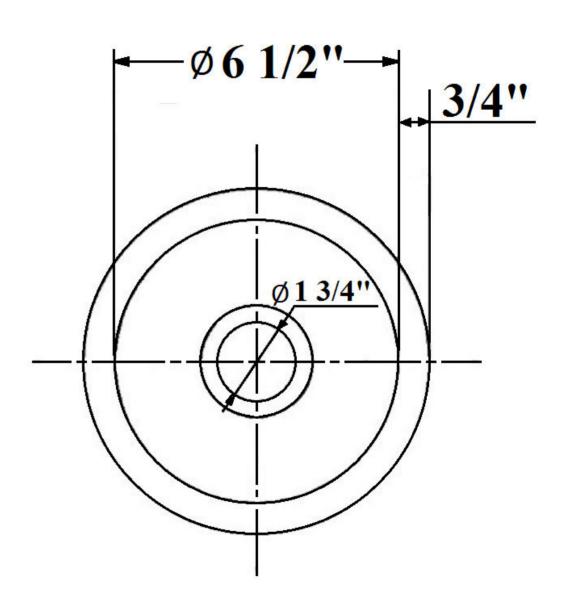

| 0407 – 'Rince Doigts' Round Bowl                                                                                                                                                                                                                                                                                                                                                                                                                                                                                                                                                                                                                                                                                                       |              |                                |
|----------------------------------------------------------------------------------------------------------------------------------------------------------------------------------------------------------------------------------------------------------------------------------------------------------------------------------------------------------------------------------------------------------------------------------------------------------------------------------------------------------------------------------------------------------------------------------------------------------------------------------------------------------------------------------------------------------------------------------------|--------------|--------------------------------|
| Ø 8"  4 1/4"  Ø 6 1/2"  Ø 1 3/4"                                                                                                                                                                                                                                                                                                                                                                                                                                                                                                                                                                                                                                                                                                       | Part #       | Description                    |
| <ul> <li>Grid Strainer not included. Order separately (2120) 'Azalee' Grid Strainer.</li> <li>Available in metal finishes French Weathered Brass (47), Polished Brass (55), Polished Nickel (56), Brushed Nickel (57), Satin Nickel (60) and Weathered Brass (70).</li> <li>White Bowl available in Moustier Polychrome (01), Moustier Bleu (02), Moustier Rose (03), Vieux Rouen (04), Sceau Rose (05), Sceau Bleu (06), Berain Rose (07), Berain Vert (08), Berain Bleu (09), Romantique (10), Rouen Marly (11), White (20) and Avesnes (21).</li> <li>Please See Cleaning Instructions: <a href="http://herbeau.com/CleaningAll.pdf">http://herbeau.com/CleaningAll.pdf</a> For Finish Care and Maintenance Information.</li> </ul> | THE<br>L'Art | Erbeau & Sanitaire depuis 1857 |

## 0407 - 'Rince Doigts' Round Bowl

Copyright©2017 Herbeau Creations. All rights reserved. All product and specifications are subject to change without notice. Herbeau Creations is not responsible for typographical and/or dimensional errors. Typographical errors are subject to correction.