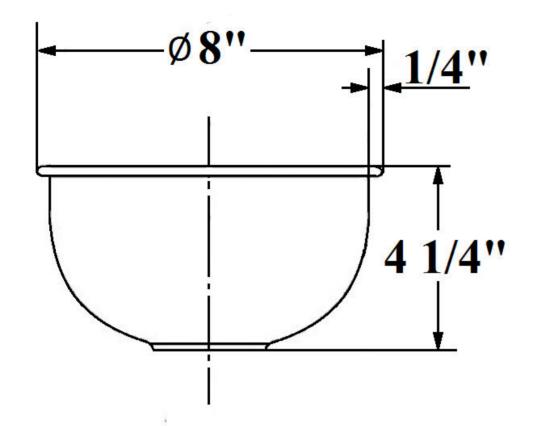

| 0407 – 'Rince Doigts' Round Bowl                                                                                                                                                                                                                                                                                                                                                                                                                                                                                                                                                                                                                                                                                                       |              |                                |
|----------------------------------------------------------------------------------------------------------------------------------------------------------------------------------------------------------------------------------------------------------------------------------------------------------------------------------------------------------------------------------------------------------------------------------------------------------------------------------------------------------------------------------------------------------------------------------------------------------------------------------------------------------------------------------------------------------------------------------------|--------------|--------------------------------|
| Ø 8"  4 1/4"  Ø 6 1/2"  Ø 1 3/4"                                                                                                                                                                                                                                                                                                                                                                                                                                                                                                                                                                                                                                                                                                       | Part #       | Description                    |
| <ul> <li>Grid Strainer not included. Order separately (2120) 'Azalee' Grid Strainer.</li> <li>Available in metal finishes French Weathered Brass (47), Polished Brass (55), Polished Nickel (56), Brushed Nickel (57), Satin Nickel (60) and Weathered Brass (70).</li> <li>White Bowl available in Moustier Polychrome (01), Moustier Bleu (02), Moustier Rose (03), Vieux Rouen (04), Sceau Rose (05), Sceau Bleu (06), Berain Rose (07), Berain Vert (08), Berain Bleu (09), Romantique (10), Rouen Marly (11), White (20) and Avesnes (21).</li> <li>Please See Cleaning Instructions: <a href="http://herbeau.com/CleaningAll.pdf">http://herbeau.com/CleaningAll.pdf</a> For Finish Care and Maintenance Information.</li> </ul> | THE<br>L'Art | Erbeau & Sanitaire depuis 1857 |

## 0407 - 'Rince Doigts' Round Bowl

Copyright©2017 Herbeau Creations. All rights reserved. All product and specifications are subject to change without notice. Herbeau Creations is not responsible for typographical and/or dimensional errors. Typographical errors are subject to correction.