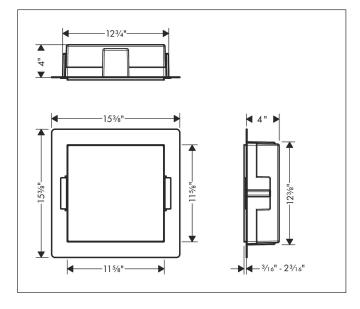

## **Drawing**

#### **Features**

- Consists of: wall niche frameless, sealing set
- Installation depth: 100 mm
- Where to use: new construction, renovation
- Variable installation depth
- Easy to clean surface
- Installable flush with the wall or as a design element sticking out (up to 55 mm)
- frameless design
- suitable for use in wet areas
- easy adjustment to tile thickness
- Wall type: drywall construction, solid wall construction
- Material sealing set: Polystyrene (PS)
- Material wall niche: Stainless Steel 304 (1.4301)
- Dimensions wall niche: 300 x 300 x 100 mm (HxWxD)
- Required dimensions for sealing set: 313 x 325 x 100 mm (Hx-WxD)