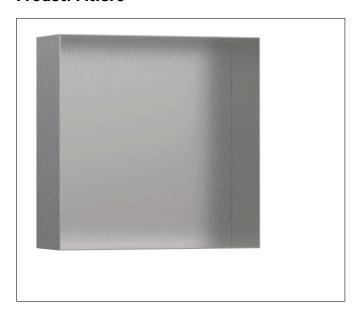

#### **Product Picture**

# hansgrohe

Brand hansgrohe

Art. Name XtraStoris Minimalistic Wall niche frameless 12"x 12"x 4"

Art. Nr. 56073800

Surface Brushed Stainless Steel

1

Pos.