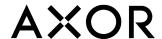

## **Product Picture**

## **Features**

- Consists of: wall niche with frame, sealing set
- Installation depth: 100 mm
- Where to use: renovation, new construction
- Easy to clean surface
- Suitable for use in wet areas
- Wall type: solid wall construction, drywall construction
- Material sealing set: Polystyrene (PS)
- Material wall niche: Stainless Steel 304 (1.4301)
- Surface of the wall niche powder-coated stainless steel
- Dimensions wall niche: 300 x 600 x 100 mm (HxWxD)
- Required dimensions for sealing set: 313 x 625 x 100 mm (Hx-WxD)