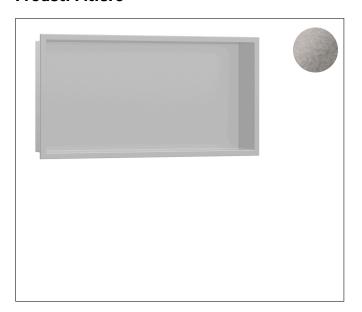

## **Drawing**

## **Features**

- Consists of: wall niche with frame, sealing set
- Installation depth: 100 mm
- Where to use: renovation, new construction
- Easy to clean surface
- Suitable for use in wet areas
- Wall type: solid wall construction, drywall construction
- Material sealing set: Polystyrene (PS)
- Material wall niche: Stainless Steel 304 (1.4301)
- Surface of the wall niche powder-coated stainless steel
- Dimensions wall niche: 300 x 600 x 100 mm (HxWxD)
- Required dimensions for sealing set: 313 x 625 x 100 mm (Hx-WxD)