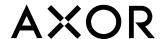

## **Product Picture**

Brand hansgrohe

Art. Name XtraStoris Original Wall niche with frame 12"x 6"x 4"

Art. Nr. 56057380
Surface Concretegrey

Pos.