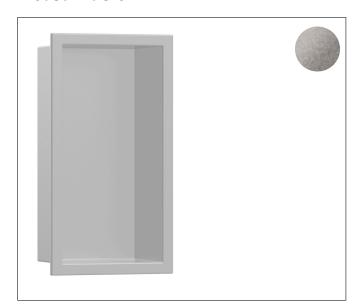

## **Drawing**

## **Features**

- Consists of: wall niche with frame, sealing set
- Installation depth: 100 mm
- Where to use: new construction, renovation
- Easy to clean surface
- Suitable for use in wet areas
- Wall type: drywall construction, solid wall construction
- Material sealing set: Polystyrene (PS)
- Material wall niche: Stainless Steel 304 (1.4301)
- Surface of the wall niche powder-coated stainless steel
- Dimensions wall niche: 300 x 150 x 100 mm (HxWxD)
- Required dimensions for sealing set: 313 x 175 x 100 mm (Hx-WxD)