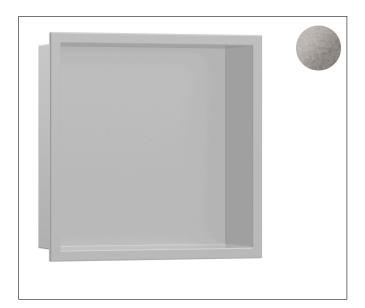

## **Product Picture**

## **Features**

- Consists of: wall niche with frame, sealing set
- Installation depth: 100 mm
- Where to use: new construction, renovation
- Easy to clean surface
- Suitable for use in wet areas
- Wall type: drywall construction, solid wall construction
- Material sealing set: Polystyrene (PS)
- Material wall niche: Stainless Steel 304 (1.4301)
- Surface of the wall niche powder-coated stainless steel
- Dimensions wall niche: 300 x 300 x 100 mm (HxWxD)
- Required dimensions for sealing set: 313 x 325 x 100 mm (Hx-WxD)