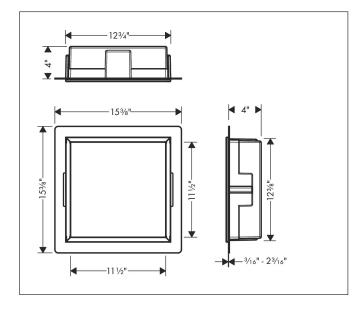

## **Drawing**

## **Features**

- Consists of: wall niche with frame, sealing set
- Installation depth: 100 mm
- Where to use: new construction, renovation
- Easy to clean surface
- Suitable for use in wet areas
- Wall type: drywall construction, solid wall construction
- Material sealing set: Polystyrene (PS)
- Material wall niche: Stainless Steel 304 (1.4301)
- Surface of the wall niche powder-coated stainless steel
- Dimensions wall niche: 300 x 300 x 100 mm (HxWxD)
- Required dimensions for sealing set: 313 x 325 x 100 mm (Hx-WxD)