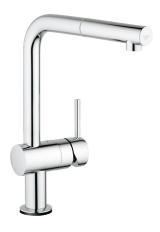

# MINTA TOUCH Pull-Down kitchen faucet with touch technology

MODEL # 30218

Pure Freude an Wasser

GROHE America, Inc | 200 North Gary Avenue, Suite G, Roselle, IL 60172 Phone: +1 (800) 444-7643 | Fax: +1 (800) 225-2778 | us-customerservice@grohe.com

### **Product Description:**

Pull-Down kitchen faucet with touch technology

## Standard Specification:

- GROHE SilkMove® ceramic cartridge
- GROHE StarLight® finish
- GROHE SuperSteel Infinity FinishTM
- Single hole installation
- Touch: activation of cold water via skin contact
- 6 V lithium-battery supply (type CR-P2)
- CE approved
- Indication of battery status through different pulses of water
- Safety shut down circuit (when battery nearly empty)
- Solenoid valve
- Automatic safety stop after 60 sec.(factory set)
- Type of protection IP 44

### L-spout

- Adjustable flow rate limiter
- Swivel Spout
- Swivel area 360°
- Single Spray Pull-Out
- Automatic returning
- Integrated non-return valve
- Stainless Steel Braided Flexible Supplies
- Quick installation system
- Protected against backflow

### Color:

- □ 30218 000 chrome
- □ 30218 DC0 supersteel