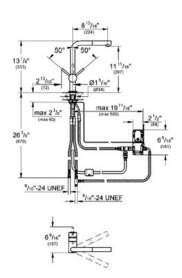

## Standard Specification:

- GROHE SilkMove® ceramic cartridge
- GROHE StarLight® finish
- GROHE SuperSteel Infinity FinishTM
- Single hole installation
- Touch: activation of cold water via skin contact
- 6 V lithium-battery supply (type CR-P2)
- CE approved
- Indication of battery status through different pulses of water
- Safety shut down circuit (when battery nearly empty)
- Solenoid valve
- Automatic safety stop after 60 sec.(factory set)
- Type of protection IP 44

### L-spout

- Adjustable flow rate limiter
- Swivel Spout
- Swivel area 360°
- Single Spray Pull-Out
- Automatic returning
- Integrated non-return valve
- Stainless Steel Braided Flexible Supplies
- Quick installation system
- Protected against backflow