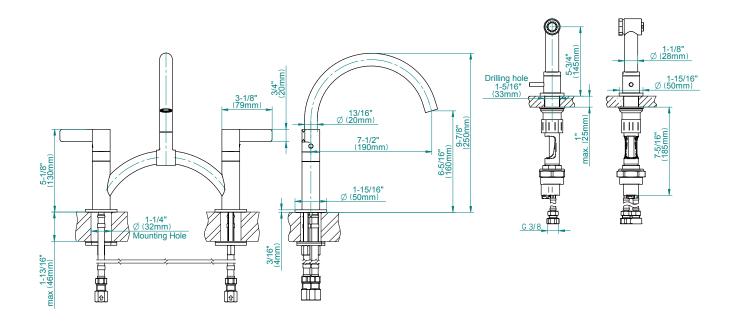

### **Product Features**

- Installs on 8" centers
- Swivel spout
- Aerated flow rate ≤ 1.8 max gpm,
   side spray flow rate ≤ 1.8 max gpm
- Includes matching independent side spray w/progressive valve and dualfunction spray/stream pull-out sprayhead