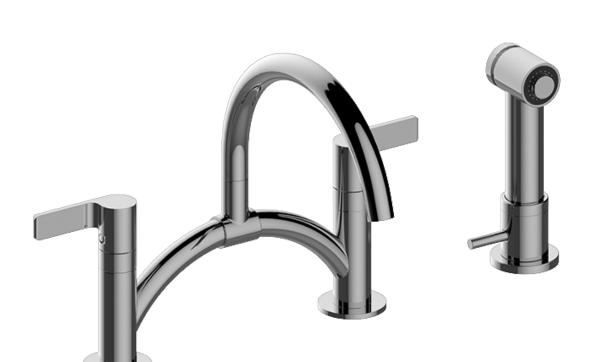

# KITCHEN Terra Bridge Bar/Prep Faucet w/ Independent Side Spray

**G-5895-LM46B** Old code: G-5895-LM46B

### **Product Features**

- Installs on 8" centers
- Swivel spout
- Aerated flow rate ≤ 1.8 max gpm,
   side spray flow rate ≤ 1.8 max gpm
- Includes matching independent side spray w/progressive valve and dualfunction spray/stream pull-out sprayhead

## Available Finishes

- Polished Chrome G-5895-LM46B-PC
- Polished Nickel G-5895-LM46B-PN
- Brushed Nickel
   G-5895-LM46B-SN
- Olive Bronze\*
   G-5895-LM46B-OB\*