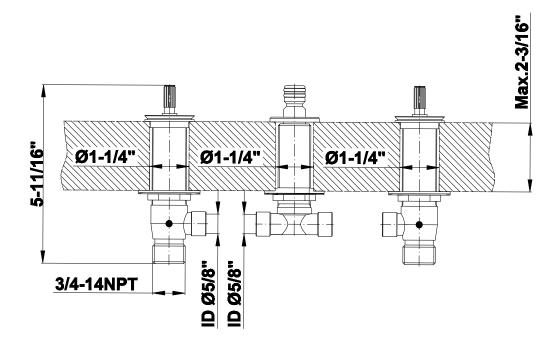

### **Information**

- 3/4" male NPT inlets
- Quick connect tub spout

### **Product Features**

- 3/4" male NPT inlets
- Quick connect tub spout