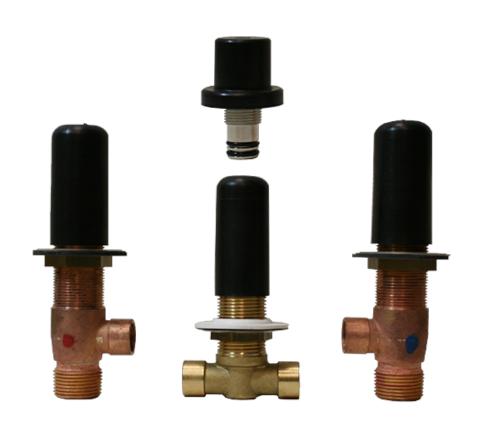

### **Information**

- 3/4" male NPT inlets
- Quick connect tub spout

### **Product Features**

- 3/4" male NPT inlets
- Quick connect tub spout