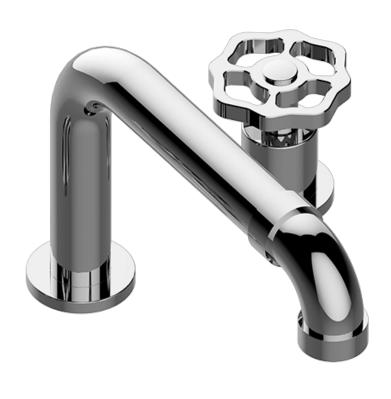

# G-11350-C18B Vintage Series

### **Information**

- 3/4" male NPT inlets
- Quick connect tub spout

### **Product Features**

- 3/4" male NPT inlets
- Quick connect tub spout