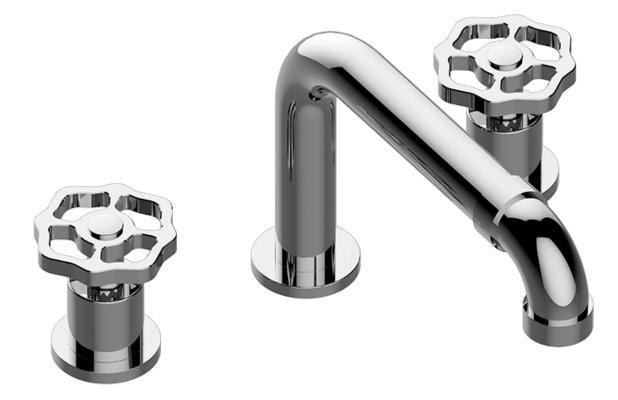

### **Information**

- 3/4" male NPT inlets
- Quick connect tub spout

### **Product Features**

- 3/4" male NPT inlets
- Quick connect tub spout