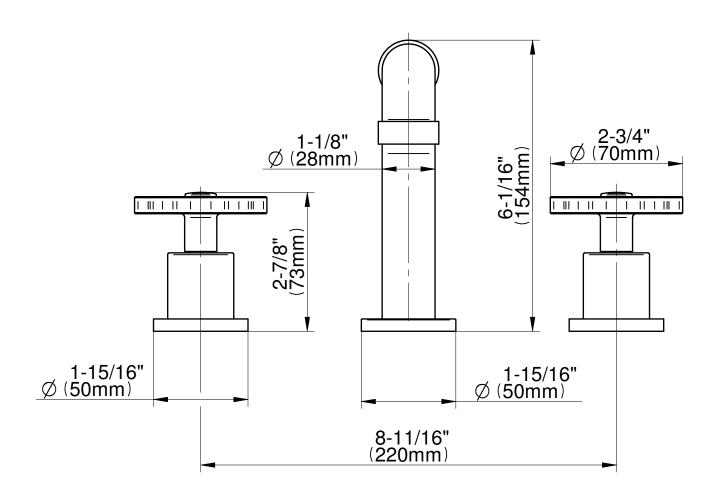

### **Information**

- 3/4" male NPT inlets
- Quick connect tub spout

### **Product Features**

- 3/4" male NPT inlets
- Quick connect tub spout