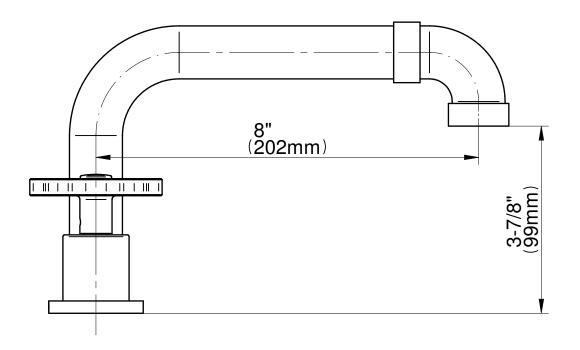

### **Information**

- 3/4" male NPT inlets
- Quick connect tub spout

### **Product Features**

- 3/4" male NPT inlets
- Quick connect tub spout