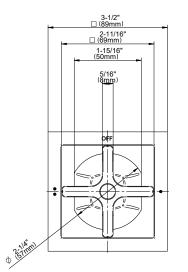

# Information

- Single metal handle
- Decorative trim plate
- Use with G-8052 2-way diverter (pass through) control rough valve WITH off function
- To complete package, you must order rough valve

## Product Features

- Single metal handle
- Decorative trim plate
- Use with G-8052 2-way diverter (pass through) control rough valve WITH off function
- To complete package, you must order rough valve