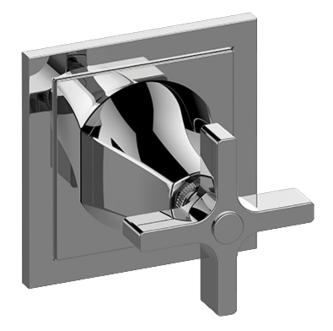

# Information

- Single metal handle
- Decorative trim plate
- Use with G-8052 2-way diverter (pass through) control rough valve WITH off function
- To complete package, you must order rough valve

## Product Features

- Single metal handle
- Decorative trim plate
- Use with G-8052 2-way diverter (pass through) control rough valve WITH off function
- To complete package, you must order rough valve