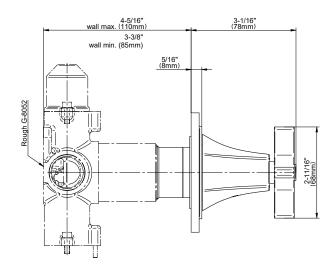

# Information

- Single metal handle
- Decorative trim plate
- Use with G-8052 2-way diverter (pass through) control rough valve WITH off function
- To complete package, you must order rough valve

## Product Features

- Single metal handle
- Decorative trim plate
- Use with G-8052 2-way diverter (pass through) control rough valve WITH off function
- To complete package, you must order rough valve