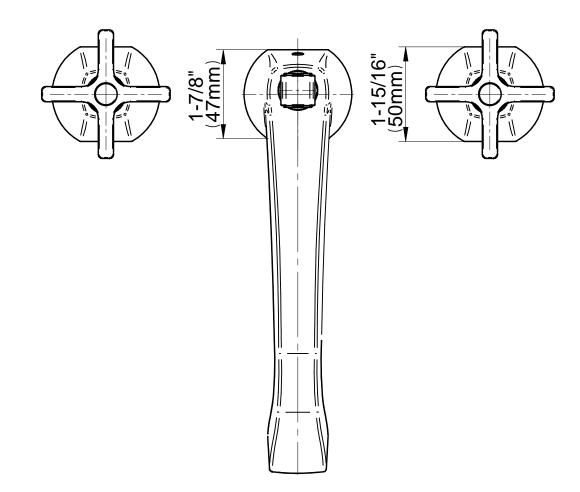

## Information

- Aerated flow rate ~7 gpm @45 psi
- Matching deck-mounted handshower & diverter set available

# G-6852-C15B-T FINEZZA DUE Series













## Information

- 3/4" male NPT inlets
- Quick connect tub spout

Vintage

Brushed BrassBrushed Brass

Architectural

White

### **Finishes**

Unfinished







## **Product Features**

- 3/4" male NPT inlets
- Quick connect tub spout

## Warranty

Limited lifetime warranty

For complete warranty information go to: www.graff-faucets.com/en/info/faqs





G-6852-C15B



### Information

- Aerated flow rate ~7 gpm @45 psi
- Matching deck-mounted handshower & diverter set available

### **Finishes**

Unfinished

Vintage

Brushed BrassBrushed Brass

Architectural

White



# G-6852-C15B-T FINEZZA DUE Series