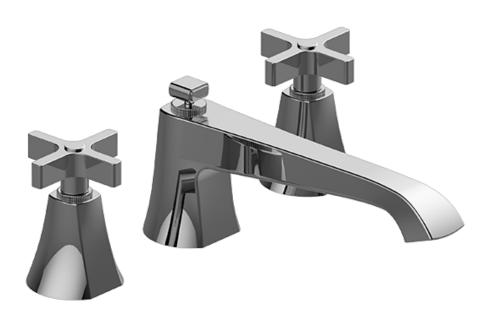

## Information

- Aerated flow rate ~7 gpm @45 psi
- Matching deck-mounted handshower & diverter set available

# G-6852-C15B-T FINEZZA DUE Series













## Information

- 3/4" male NPT inlets
- Quick connect tub spout

Vintage

Brushed BrassBrushed Brass

Architectural

White

### **Finishes**

Unfinished







## **Product Features**

- 3/4" male NPT inlets
- Quick connect tub spout

## Warranty

Limited lifetime warranty

For complete warranty information go to: www.graff-faucets.com/en/info/faqs





G-6852-C15B



### Information

- Aerated flow rate ~7 gpm @45 psi
- Matching deck-mounted handshower & diverter set available

### **Finishes**

Unfinished

Vintage

Brushed BrassBrushed Brass

Architectural

White



# G-6852-C15B-T FINEZZA DUE Series