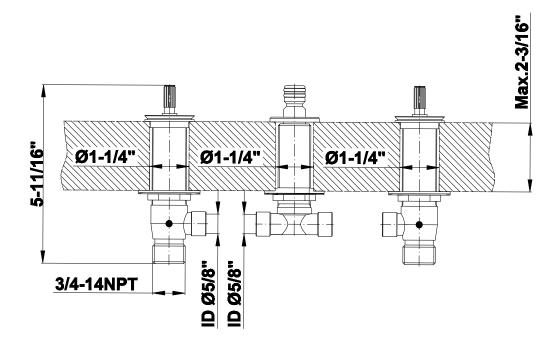

## Information

- Aerated flow rate ~7 gpm @45 psi
- Matching deck-mounted handshower & diverter set available

# G-6852-C15B-T FINEZZA DUE Series













## Information

- 3/4" male NPT inlets
- Quick connect tub spout

Vintage

Brushed BrassBrushed Brass

Architectural

White

### **Finishes**

Unfinished







## **Product Features**

- 3/4" male NPT inlets
- Quick connect tub spout

## Warranty

Limited lifetime warranty

For complete warranty information go to: www.graff-faucets.com/en/info/faqs





G-6852-C15B



### Information

- Aerated flow rate ~7 gpm @45 psi
- Matching deck-mounted handshower & diverter set available

### **Finishes**

Unfinished

Vintage

Brushed BrassBrushed Brass

Architectural

White



# G-6852-C15B-T FINEZZA DUE Series