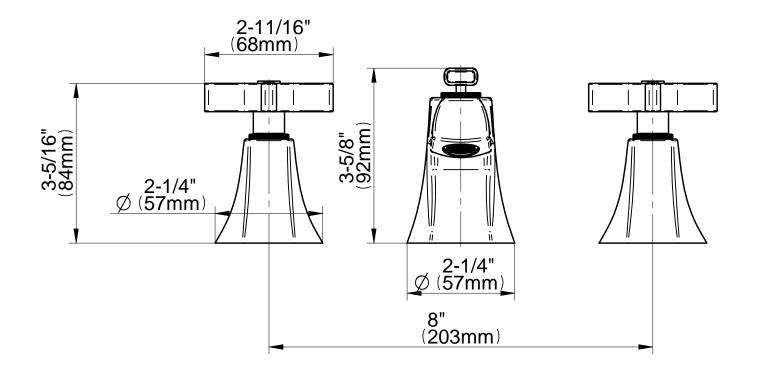

## Information

- 3/4" male NPT inlets
- Quick connect tub spout

Vintage

Brushed BrassBrushed Brass

Architectural

White

## **Product Features**

- 3/4" male NPT inlets
- Quick connect tub spout