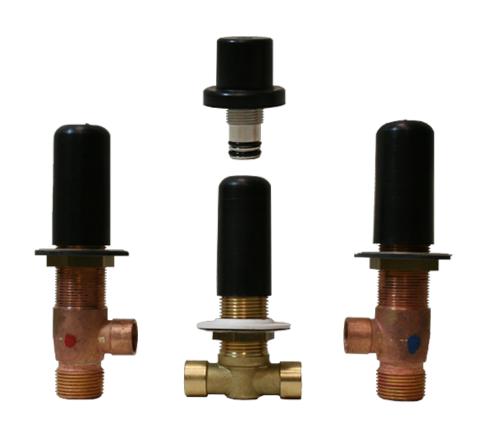

## Information

- 3/4" male NPT inlets
- Quick connect tub spout

Vintage

Brushed BrassBrushed Brass

Architectural

White

## **Product Features**

- 3/4" male NPT inlets
- Quick connect tub spout