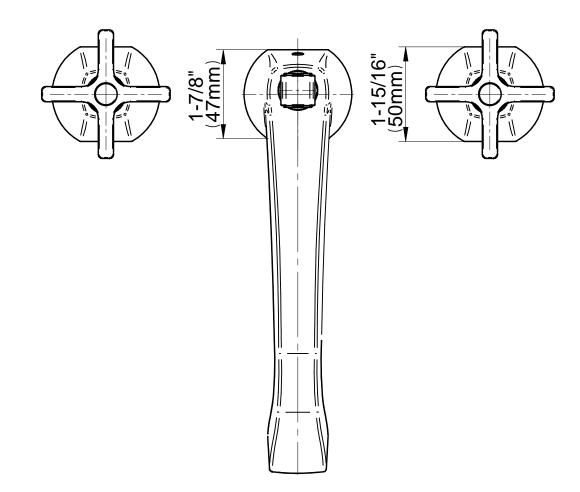

## Information

- 3/4" male NPT inlets
- Quick connect tub spout

Vintage

Brushed BrassBrushed Brass

Architectural

White

## **Product Features**

- 3/4" male NPT inlets
- Quick connect tub spout