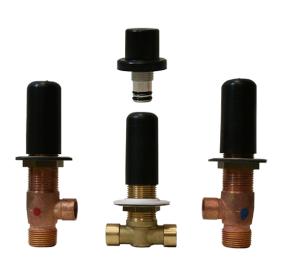

## Information

- Aerated flow rate ~7 gpm @45 psi
- Matching deck-mounted handshower & diverter set available

### Information

- Aerated flow rate ~7 gpm @45 psi
- Matching deck-mounted handshower & diverter set available