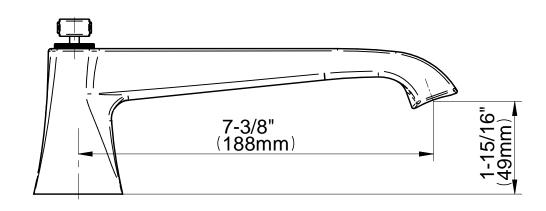

## Information

- 3/4" male NPT inlets
- Quick connect tub spout

Vintage

Brushed BrassBrushed Brass

Architectural

White

## **Product Features**

- 3/4" male NPT inlets
- Quick connect tub spout