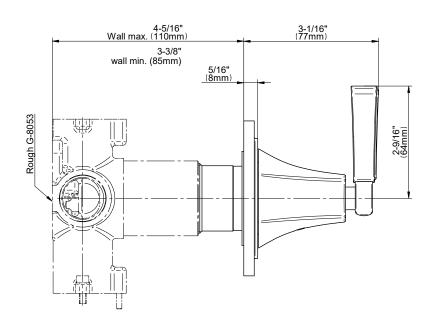

## **Information**

- Single metal handle
- · Decorative trim plate
- Use with G-8053 3-way diverter control rough valve WITH off function
- To complete package, you must order rough valve
- ADA

### Product Features

- Single metal handle
- Decorative trim plate
- Use with G-8053 3-way diverter control rough valve WITH off function
- To complete package, you must order rough valve