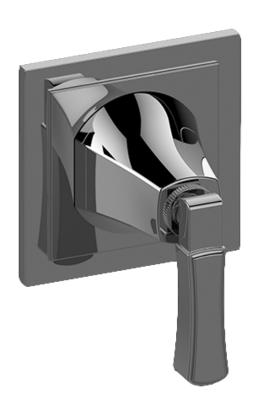

## **Information**

- Single metal handle
- · Decorative trim plate
- Use with G-8053 3-way diverter control rough valve WITH off function
- To complete package, you must order rough valve
- ADA

### Product Features

- Single metal handle
- Decorative trim plate
- Use with G-8053 3-way diverter control rough valve WITH off function
- To complete package, you must order rough valve