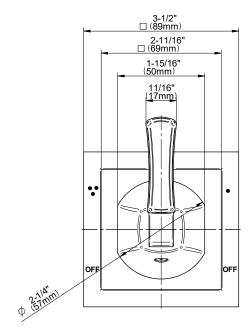

**Information**

- Single metal handle
- · Decorative trim plate
- Use with G-8053 3-way diverter control rough valve WITH off function
- To complete package, you must order rough valve
- ADA

#### **Finishes**









Unfinished Vintage Architectural Brushed BrassBrushed Brass White





### Product Features

- Single metal handle
- Decorative trim plate
- Use with G-8053 3-way diverter control rough valve WITH off function
- To complete package, you must order rough valve

# Code Compliance

ADA

## Available Finishes

- Polished Chrome
  G-8174-LM47E1-PC-T
- Brushed Nickel
  G-8174-LM47E1-BNi-T
- Polished Nickel G-8174-LM47E1-PN-T
- Olive Bronze™ G-8174-LM47E1-OB-T

### Warranty

• Limited lifetime warranty

For complete warranty information go to: www.graff-faucets.com/en/info/faqs