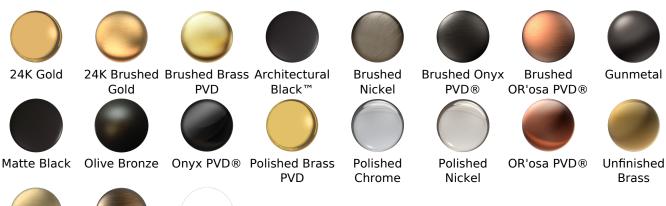

#### **Finishes**

Unfinished Vintage Architectural Brushed BrassBrushed Brass White

## Available Finishes

- Polished Chrome
  G-8174-LM47E1-PC-T
- Brushed Nickel
  G-8174-LM47E1-BNi-T
- Polished Nickel G-8174-LM47E1-PN-T
- Olive Bronze™ G-8174-LM47E1-OB-T