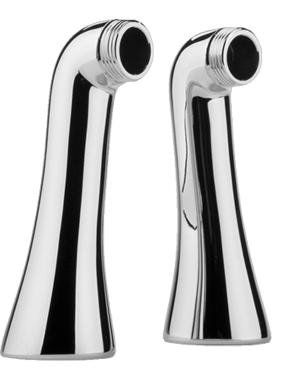

# BATHROOM Canterbury Exposed Deck-Mounted Tub Filler w/Handshower Set G-3890-C2

# Information

- Includes matching handshower
- Handshower includes ceramic handle insert
- Handshower flow rate  $\leq$ 1.5 max gpm
- Includes 59" shower hose
- Includes deck-mounted pillar unions
- Optional in-line pressure balancing valve
- Spout flow rate ~15.6 gpm @45 psi

## Product Features

- Includes matching handshower
- Handshower includes ceramic handle
  insert
- Handshower flow rate ≤ 1.5 max gpm
- Spout flow rate ~9 gpm @45 psi
- Includes 59" shower hose
- Includes deck-mounted pillar unions