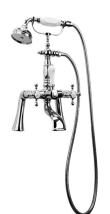

BATHROOM Canterbury Exposed Tub Filler -Trim Only G-3852-C2

# Information

- Includes matching handshower
- Handshower includes ceramic handle insert
- Includes 59" shower hose
- Handshower flow rate  $\leq 1.5 \text{ max gpm}$
- Spout flow rate ~15.6 gpm @45 psi