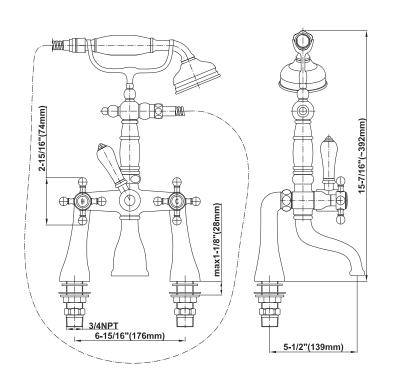

# BATHROOM Canterbury Exposed Deck-Mounted Tub Filler w/Handshower Set G-3890-C2

# Information

- Includes matching handshower
- Handshower includes ceramic handle insert
- Handshower flow rate  $\leq$ 1.5 max gpm
- Includes 59" shower hose
- Includes deck-mounted pillar unions
- Optional in-line pressure balancing valve
- Spout flow rate ~15.6 gpm @45 psi