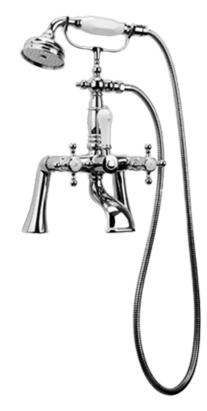

# BATHROOM Canterbury Exposed Deck-Mounted Tub Filler w/Handshower Set G-3890-C2

# Information

- Includes matching handshower
- Handshower includes ceramic handle insert
- Handshower flow rate  $\leq$ 1.5 max gpm
- Includes 59" shower hose
- Includes deck-mounted pillar unions
- Optional in-line pressure balancing valve
- Spout flow rate ~15.6 gpm @45 psi