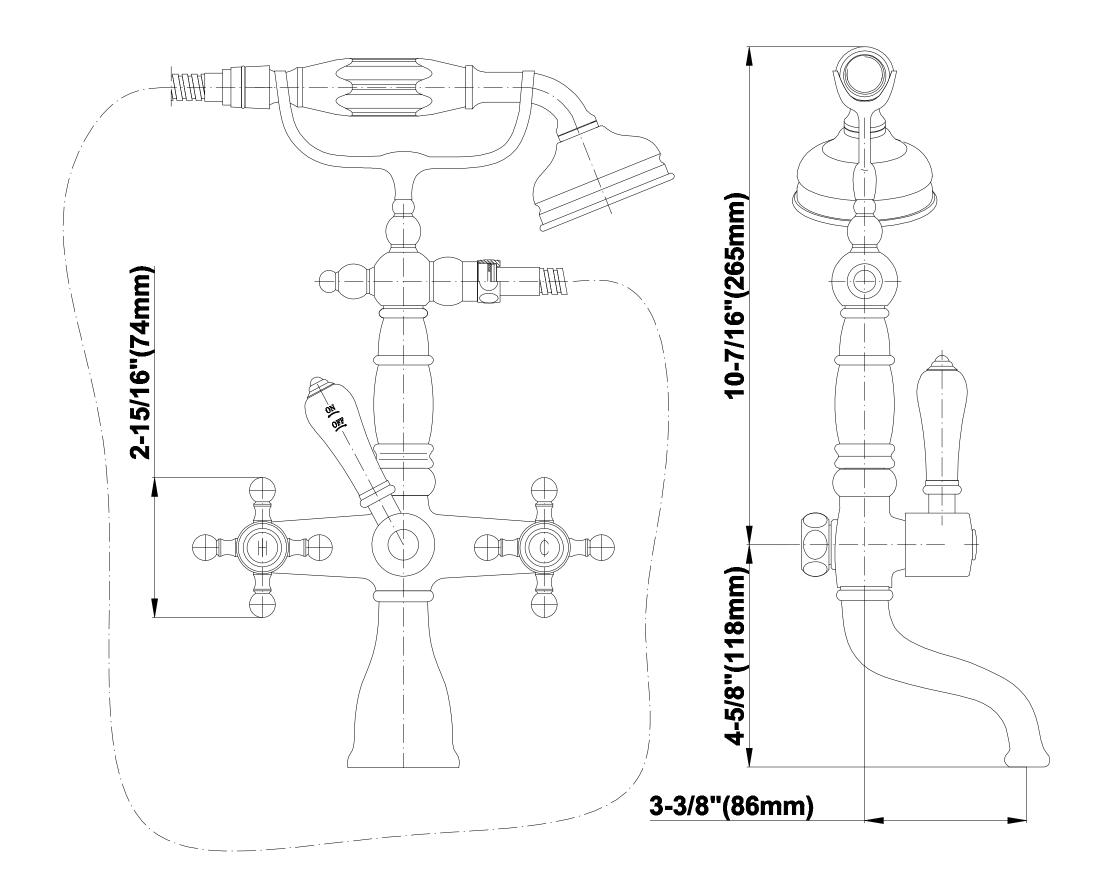

# BATHROOM Canterbury Exposed Deck-Mounted Tub Filler w/Handshower Set G-3890-C2

# Information

- Includes matching handshower
- Handshower includes ceramic handle insert
- Handshower flow rate  $\leq$ 1.5 max gpm
- Includes 59" shower hose
- Includes deck-mounted pillar unions
- Optional in-line pressure balancing valve
- Spout flow rate ~15.6 gpm @45 psi