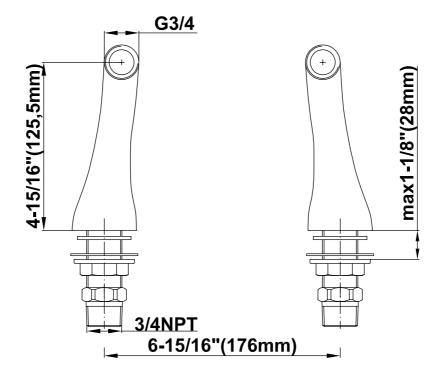

# **G-3852** CANTERBURY Series

BATHROOM Canterbury Deck-Mounted Pillar Unions G-3891