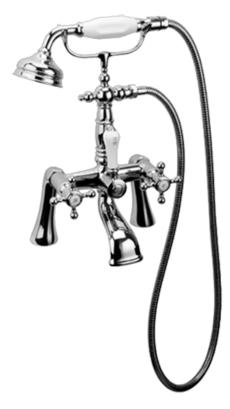

BATHROOM Canterbury Exposed Tub Filler -Trim Only G-3852-C2

# Information

- Includes matching handshower
- Handshower includes ceramic handle insert
- Includes 59" shower hose
- Handshower flow rate  $\leq 1.5 \text{ max gpm}$
- Spout flow rate ~15.6 gpm @45 psi